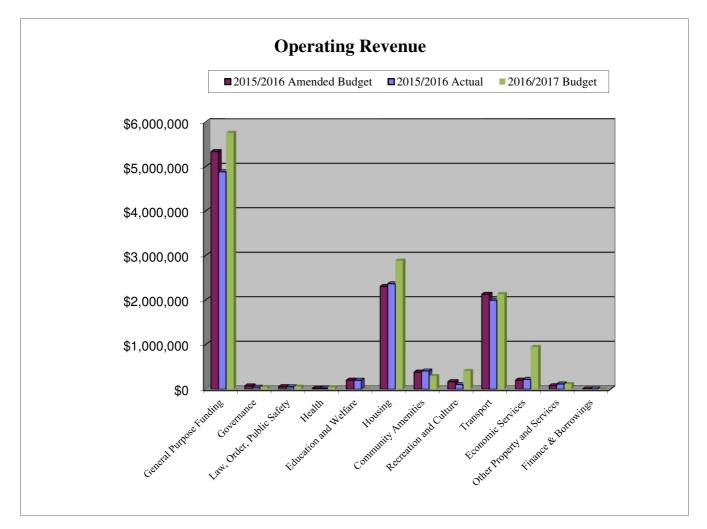

#### SHIRE OF KOJONUP Municipal Fund Summary (Rate Setting Statement) For the period ending 30 June 2016

|                                          | Note    | 2015/2016<br>Budget<br>\$ | 2015/2016<br>YTD Budget<br>\$ | 2015/2016<br>Actual<br>\$ | Actual Vs<br>Budget %<br>100% |
|------------------------------------------|---------|---------------------------|-------------------------------|---------------------------|-------------------------------|
| INCOME STATEMENT - BY PROGRAM            |         |                           |                               |                           |                               |
| Operating Revenue                        |         |                           |                               |                           |                               |
| General Purpose Funding                  |         | (\$5,336,615)             | (\$5,336,612)                 | (\$4,884,741)             | 92%                           |
| Governance                               |         | (\$74,880)                | (\$74,880)                    | (\$45,943)                | 61%                           |
| Law, Order, Public Safety                |         | (\$56,500)                | (\$56,500)                    | (\$53,194)                | 94%                           |
| Health                                   |         | (\$22,118)                | (\$22,118)                    | (\$25,325)                | 114%                          |
| Education and Welfare                    |         | (\$202,874)               | (\$202,874)                   | (\$200,386)               | 99%                           |
| Housing                                  |         | (\$2,308,100)             | (\$2,308,100)                 | (\$2,367,041)             | 103%                          |
| Community Amenities                      |         | (\$384,342)               | (\$384,342)                   | (\$408,687)               | 106%                          |
| Recreation and Culture                   |         | (\$169,261)               | (\$169,261)                   | (\$105,344)               | 62%                           |
| Transport                                |         | (\$2,130,810)             | (\$2,130,810)                 | (\$1,996,907)             | 94%                           |
| Economic Services                        |         | (\$204,250)               | (\$204,250)                   | (\$221,069)               | 108%                          |
| Other Property and Services              |         | (\$78,000)                | (\$78,000)                    | (\$116,177)               | 149%                          |
| Finance & Borrowings                     |         | (\$1,973)                 | (\$1,973)                     | (\$1,973)                 | 100%                          |
|                                          | -       | (\$10,969,721)            | (\$10,969,721)                | (\$10,426,788)            | 95%                           |
| Operating Expenditure                    |         | (+==)===)                 | (+==)===);===)                | (+))                      |                               |
| General Purpose Funding                  |         | \$143,694                 | \$143,694                     | \$135,948                 | 95%                           |
| Governance                               |         | \$707,177                 | \$707,178                     | \$670,759                 | 95%                           |
| Law, Order, Public Safety                |         | \$287,511                 | \$287,511                     | \$290,102                 | 101%                          |
| Health                                   |         | \$159,668                 | \$159,668                     | \$120,447                 | 75%                           |
| Education and Welfare                    |         | \$16,481                  | \$16,481                      | \$18,098                  | 110%                          |
| Housing                                  |         | \$1,802,664               | \$1,802,664                   | \$1,937,742               | 107%                          |
| Community Amenities                      |         | \$502,785                 | \$498,285                     | \$530,858                 | 106%                          |
| Recreation & Culture                     |         | \$972,499                 | \$972,499                     | \$962,736                 | 99%                           |
| Transport                                |         | \$3,321,226               | \$3,321,226                   | \$3,187,277               | 96%                           |
| Economic Services                        |         | \$1,008,941               | \$1,008,941                   | \$971,707                 | 96%                           |
| Other Property and Services              |         | \$64,856                  | \$64,856                      | \$318,230                 | 491%                          |
| Finance & Borrowings                     |         | \$23,798                  | \$04,850<br>\$23,798          | \$318,230<br>\$23,065     |                               |
| Finance & borrowings                     | -       | \$23,798<br>\$9,011,310   | \$9,006,802                   | \$25,003<br>\$9,166,968   | 97%<br><b>102%</b>            |
|                                          | С       | \$1,958,411               | \$1,962,919                   | \$1,259,819               |                               |
|                                          | =       |                           |                               |                           |                               |
| Includes the following raised by Rates   | i       | \$3,558,993               | \$3,558,992                   | \$3,558,994               |                               |
| Non Cash Items Written Back              |         |                           |                               |                           |                               |
| Profit/(Loss) on Asset Disposals         |         | \$98 <i>,</i> 400         | \$98,400                      | \$118,093                 |                               |
| (Increase)/decrease in Deferred Pensione | r Rates | \$0                       | \$0                           | (\$5,501)                 |                               |
| Change in Provision for Doubtful Debts   |         | \$0                       | \$0                           | \$7,231                   |                               |
| Accrued Leave Provisions                 |         | \$0                       | \$0                           | \$42,644                  |                               |
| Depreciation on Assets                   |         | \$2,625,024               | \$2,625,024                   | \$2,662,656               | 101%                          |
| SUB-TOTAL: CASH                          |         |                           |                               |                           |                               |
| PROVIDED BY OPERATIONS                   | -       | \$4,681,835               | \$4,686,343                   | \$4,084,942               |                               |