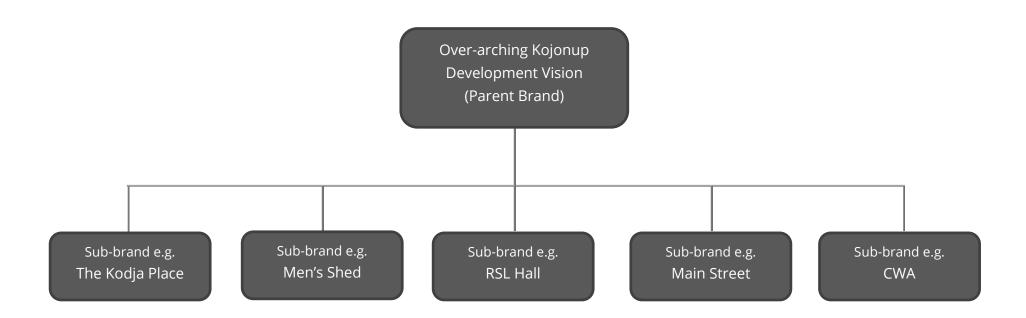

as approval processes going forward internally in the Shire and externally outside of the Shire,
- Timing related matters, such as decision making dates, project delivery parameters, and the order development should occur,
- Intellect related matters, such as the gathering, storage and use of research, date and key learnings,
- Promotional related matters, such as how to celebrate the outcomes proposed in the Development Plan.

#### **Development Plan, Brand Hierarchy**

It is recommended that Kojonup Shire develops one overarching brand vision, and then treats the sub-brands as assets. When referring to 'Your Town's Point of Difference' on page 16 of this report, Kojonup's visitors will be attracted to the vision/overarching brand, and then will stay because of the sub-brands or assets.



### 2. The consulting team encourages no new upgrades taking place, including any theming or stylising of locations, until the Development Plan is complete.

Any further upgrades and improvements considered in the future, need to be considered wisely in keeping with the overarching Development Plan and not as individual items, or sub-brands, underneath the Development Plan. Recognising the overarching brand may need to be retrofitted. Prudent consideration of any new features, upgrades or new developments need to have flexibility incorporated. The consulting team has previously completed the task of retrofitting an overarching vision for other Shires. After analysing the Corporate Plans and Community Strategic Plans, and completing suitable stakeholder engagement, the consultants create