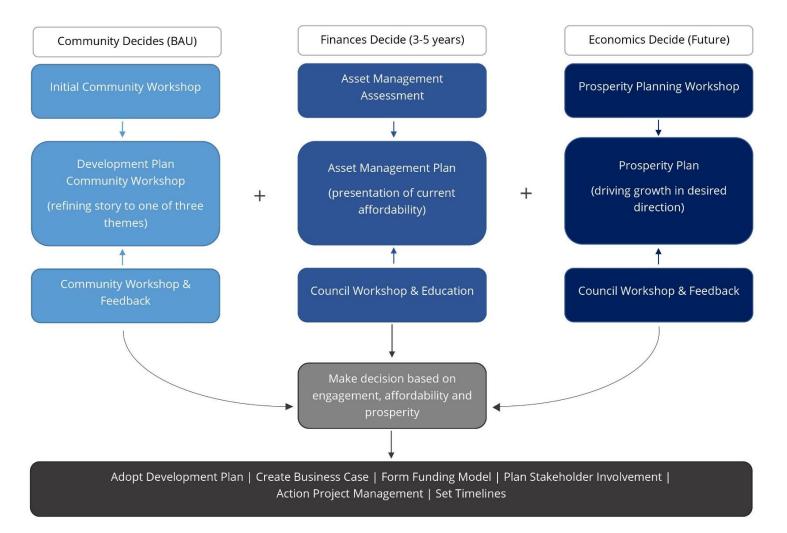

Desires, with the Asset Management Assessment, with future Economic Desires and the Development Plan will be well on its way. Unfortunately, the Council is being requested to look at the sub-brands independent of each other and independent of the overarching vision. Completing the journey this way is costly and not strategic.

There has been much work completed to date including sporting master plans, Kodja Place master plans, Main Street master plans. These represent the sub-brand assets referred to above. What is missing is the overarching Development Plan which will steer the Shire into advancing the town and its surrounds.

To assist with this pathway, please refer to the Development Plan Decision Making Pathway below.

# **KOJONUP'S DEVELOPMENT PLAN**

# **Decision Making Pathway**





# 1. Kodja Place request for Funding from Royalties for Regions, Great Southern Community Chest Fund

Kodja Place is a unique and previously award-winning tourist attraction that needs a significant upgrade to rejuvenate and improve the total visitor experience and develop the precinct as a community hub and cultural centre. Key needs include strengthening the Indigenous experience and resolving major issues with visitor flow and indoor/outdoor spaces. Possession of a Master Plan will address these needs and maximise the facility's ability to attract visitors and increase revenue, thereby securing its sustainability and flow-on benefits to local and regional businesses.

Issues to be addressed in the Master Plan include:

- Too many entry points to the precinct and confusion on main en