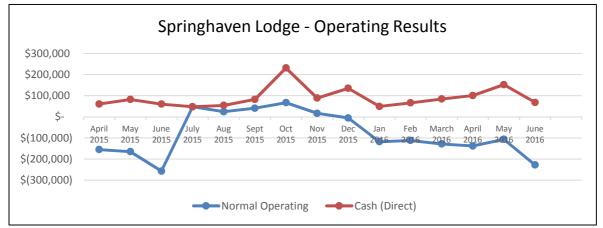

#### (j) Springhaven Lodge

The Shire of Kojonup owns ands operates a 22 bed aged accommodation hostel known as Springhaven Lodge. The following graph shows the operations of Springhaven Lodge from both an operational (normal profit or loss) and also exluding non-cash and administrative overheads (shown as Cash (Direct)).

There is also capital expenditure (p.9) and reserve accounts (page 14) associated with Springhaven Lodge.