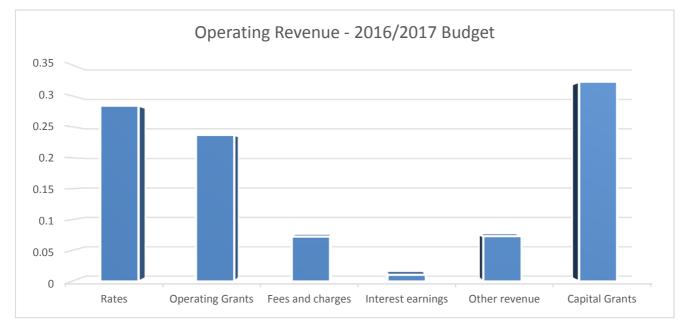

#### SHIRE OF KOJONUP INCOME STATEMENT - BY NATURE & TYPE For the period ending 30 June 2016

| (c). |                                                                      | NOTE | 2015/2016<br>Budget<br>\$ | 2015/2016<br>YTD Budget<br>\$ | 2015/2016<br>Actual<br>\$ | Actual Vs<br>Budget %<br>100% |
|------|----------------------------------------------------------------------|------|---------------------------|-------------------------------|---------------------------|-------------------------------|
|      | Revenues from Ordinary Activities                                    |      | Ŷ                         | Ŷ                             | Ŷ                         | 100/6                         |
|      | Rates                                                                | i    | (\$3,509,195)             | (\$3,509,195)                 | (\$3,503,823)             | 100%                          |
|      | Grants and Subsidies                                                 | •    | (\$2,285,505)             | (\$2,285,505)                 | (\$2,792,756)             | 122%                          |
|      | Contributions Reimbursements                                         |      | (+=)=00,0007              | (+=)===)===)                  | (+=):==):==)              |                               |
|      | and Donations                                                        |      | (\$151,292)               | (\$151,292)                   | (\$129,550)               | 86%                           |
|      | Service Charges                                                      |      | \$0                       | \$0                           | \$0                       |                               |
|      | Fees and Charges                                                     |      | (\$906,748)               | (\$906,748)                   | (\$977,062)               | 108%                          |
|      | Interest Earnings                                                    |      | (\$153,035)               | (\$153,035)                   | (\$134,674)               | 88%                           |
|      | Other Revenue                                                        |      | (\$227,369)               | (\$227,369)                   | (\$328,360)               | 144%                          |
|      |                                                                      |      | (\$7,233,144)             | (\$7,233,144)                 | (\$7,866,224)             |                               |
|      |                                                                      |      |                           |                               |                           |                               |
|      | Expenses from Ordinary Activities                                    |      |                           |                               |                           |                               |
|      | Employee Costs                                                       |      | \$3,544,681               | \$3,544,681                   | \$3,655,292               | 103%                          |
|      | Materials and Contracts                                              |      | \$1,783,069               | \$1,783,069                   | \$1,474,901               | 83%                           |
|      | Utilities                                                            |      | \$301,964                 | \$301,964                     | \$329,022                 | 109%                          |
|      | Depreciation                                                         |      | \$2,625,024               | \$2,625,024                   | \$2,662,656               | 101%                          |
|      | Interest Expenses                                                    |      | \$23,798                  | \$23,798                      | \$23,065                  | 97%                           |
|      | Insurance                                                            |      | \$297,568                 | \$297,568                     | \$320,593                 | 108%                          |
|      | Other Expenditure                                                    |      | \$276,736                 | \$276,736                     | (\$103,325)               | -37%                          |
|      |                                                                      |      | \$8,852,840               | \$8,852,840                   | \$8,362,203               |                               |
|      | Sub-To                                                               | tal  | \$1,619,696               | \$1,619,696                   | \$495,979                 |                               |
|      |                                                                      |      |                           |                               |                           |                               |
|      | Grants and Subsidies - non-operating<br>Contributions Reimbursements |      | (\$3,676,515)             | (\$3,676,515)                 | (\$1,873,891)             | 51%                           |
|      | and Donations - non-operating                                        |      |                           |                               |                           |                               |
|      | Profit on Asset Disposals                                            |      | (\$7,600)                 | (\$7,600)                     | \$0                       | 0%                            |
|      | Loss on Asset Disposals                                              |      | \$106,000                 | \$106,000                     | \$118,093                 | 111%                          |
|      |                                                                      |      |                           |                               |                           |                               |
|      | NET RESULT                                                           |      | (\$1,958,419)             | (\$1,958,419)                 | (\$1,259,819)             |                               |