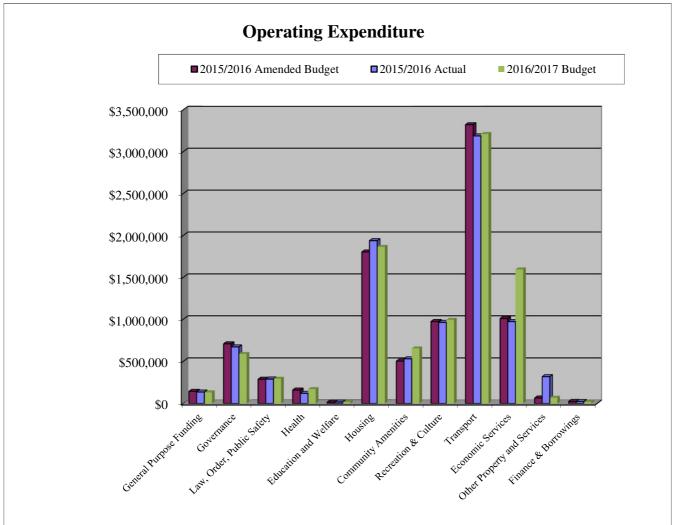

#### SHIRE OF KOJONUP Municipal Fund Summary (Rate Setting Statement) For the period ending 30 June 2016

|                                          | Note    | 2015/2016<br>Budget<br>\$ | 2015/2016<br>YTD Budget<br>\$ | 2015/2016<br>Actual<br>\$ | Actual Vs<br>Budget %<br>100% |
|------------------------------------------|---------|---------------------------|-------------------------------|---------------------------|-------------------------------|
| INCOME STATEMENT - BY PROGRAM            |         |                           |                               |                           |                               |
| Operating Revenue                        |         |                           |                               |                           |                               |
| General Purpose Funding                  |         | (\$5,336,615)             | (\$5,336,612)                 | (\$4,884,741)             | 92%                           |
| Governance                               |         | (\$74,880)                | (\$74,880)                    | (\$45,943)                | 61%                           |
| Law, Order, Public Safety                |         | (\$56,500)                | (\$56,500)                    | (\$53,194)                | 94%                           |
| Health                                   |         | (\$22,118)                | (\$22,118)                    | (\$25,325)                | 114%                          |
| Education and Welfare                    |         | (\$202,874)               | (\$202,874)                   | (\$200,386)               | 99%                           |
| Housing                                  |         | (\$2,308,100)             | (\$2,308,100)                 | (\$2,367,041)             | 103%                          |
| Community Amenities                      |         | (\$384,342)               | (\$384,342)                   | (\$408,687)               | 106%                          |
| Recreation and Culture                   |         | (\$169,261)               | (\$169,261)                   | (\$105,344)               | 62%                           |
| Transport                                |         | (\$2,130,810)             | (\$2,130,810)                 | (\$1,996,907)             | 94%                           |
| Economic Services                        |         | (\$204,250)               | (\$204,250)                   | (\$221,069)               | 108%                          |
| Other Property and Services              |         | (\$78,000)                | (\$78,000)                    | (\$116,177)               | 149%                          |
| Finance & Borrowings                     |         | (\$1,973)                 | (\$1,973)                     | (\$1,973)                 | 100%                          |
|                                          | -       | (\$10,969,721)            | (\$10,969,721)                | (\$10,426,788)            | 95%                           |
| Operating Expenditure                    |         | (+==)===)                 | (+==)===);===)                | (+))                      |                               |
| General Purpose Funding                  |         | \$143,694                 | \$143,694                     | \$135,948                 | 95%                           |
| Governance                               |         | \$707,177                 | \$707,178                     | \$670,759                 | 95%                           |
| Law, Order, Public Safety                |         | \$287,511                 | \$287,511                     | \$290,102                 | 101%                          |
| Health                                   |         | \$159,668                 | \$159,668                     | \$120,447                 | 75%                           |
| Education and Welfare                    |         | \$16,481                  | \$16,481                      | \$18,098                  | 110%                          |
| Housing                                  |         | \$1,802,664               | \$1,802,664                   | \$1,937,742               | 107%                          |
| Community Amenities                      |         | \$502,785                 | \$498,285                     | \$530,858                 | 106%                          |
| Recreation & Culture                     |         | \$972,499                 | \$972,499                     | \$962,736                 | 99%                           |
| Transport                                |         | \$3,321,226               | \$3,321,226                   | \$3,187,277               | 96%                           |
| Economic Services                        |         | \$1,008,941               | \$1,008,941                   | \$971,707                 | 96%                           |
| Other Property and Services              |         | \$64,856                  | \$64,856                      | \$318,230                 | 491%                          |
| Finance & Borrowings                     |         | \$23,798                  | \$04,850<br>\$23,798          | \$318,230<br>\$23,065     |                               |
| Finance & borrowings                     | -       | \$23,798<br>\$9,011,310   | \$9,006,802                   | \$25,003<br>\$9,166,968   | 97%<br><b>102%</b>            |
|                                          | С       | \$1,958,411               | \$1,962,919                   | \$1,259,819               |                               |
|                                          | =       |                           |                               |                           |                               |
| Includes the following raised by Rates   | i       | \$3,558,993               | \$3,558,992                   | \$3,558,994               |                               |
| Non Cash Items Written Back              |         |                           |                               |                           |                               |
| Profit/(Loss) on Asset Disposals         |         | \$98 <i>,</i> 400         | \$98,400                      | \$118,093                 |                               |
| (Increase)/decrease in Deferred Pensione | r Rates | \$0                       | \$0                           | (\$5,501)                 |                               |
| Change in Provision for Doubtful Debts   |         | \$0                       | \$0                           | \$7,231                   |                               |
| Accrued Leave Provisions                 |         | \$0                       | \$0                           | \$42,644                  |                               |
| Depreciation on Assets                   |         | \$2,625,024               | \$2,625,024                   | \$2,662,656               | 101%                          |
| SUB-TOTAL: CASH                          |         |                           |                               |                           |                               |
| PROVIDED BY OPERATIONS                   | -       | \$4,681,835               | \$4,686,343                   | \$4,084,942               |                               |