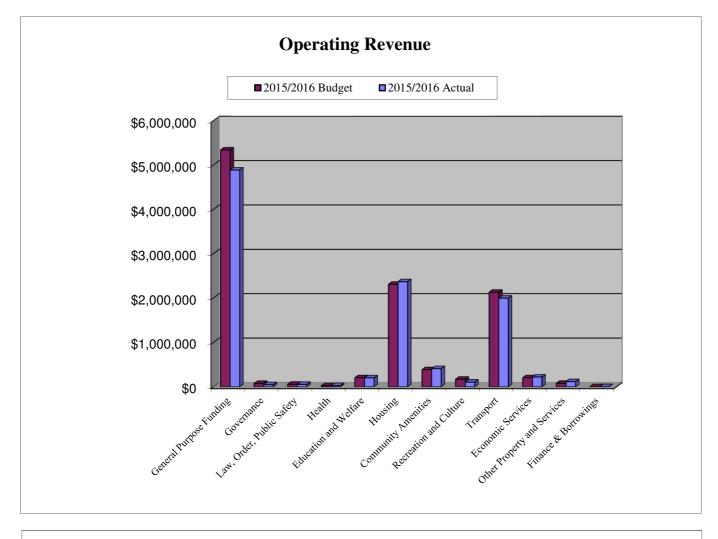

#### SHIRE OF KOJONUP Municipal Fund Summary (Rate Setting Statement) For the period ending 30 June 2016

|                                          | Note    | 2015/2016<br>Budget<br>\$ | 2015/2016<br>YTD Budget<br>\$ | 2015/2016<br>Actual<br>\$ | Actual Vs<br>Budget %<br>100% |
|------------------------------------------|---------|---------------------------|-------------------------------|---------------------------|-------------------------------|
| INCOME STATEMENT - BY PROGRAM            |         |                           |                               |                           |                               |
| Operating Revenue                        |         |                           |                               |                           |                               |
| General Purpose Funding                  |         | (\$5,336,615)             | (\$5,336,612)                 | (\$4,884,741)             | 92%                           |
| Governance                               |         | (\$74,880)                | (\$74,880)                    | (\$45,943)                | 61%                           |
| Law, Order, Public Safety                |         | (\$56,500)                | (\$56,500)                    | (\$53,194)                | 94%                           |
| Health                                   |         | (\$22,118)                | (\$22,118)                    | (\$25,325)                | 114%                          |
| Education and Welfare                    |         | (\$202,874)               | (\$202,874)                   | (\$200,386)               | 99%                           |
| Housing                                  |         | (\$2,308,100)             | (\$2,308,100)                 | (\$2,367,041)             | 103%                          |
| Community Amenities                      |         | (\$384,342)               | (\$384,342)                   | (\$408,687)               | 106%                          |
| Recreation and Culture                   |         | (\$169,261)               | (\$169,261)                   | (\$105,344)               | 62%                           |
| Transport                                |         | (\$2,130,810)             | (\$2,130,810)                 | (\$1,996,907)             | 94%                           |
| Economic Services                        |         | (\$204,250)               | (\$204,250)                   | (\$221,069)               | 108%                          |
| Other Property and Services              |         | (\$78,000)                | (\$78,000)                    | (\$116,177)               | 149%                          |
| Finance & Borrowings                     |         | (\$1,973)                 | (\$1,973)                     | (\$1,973)                 | 100%                          |
|                                          | -       | (\$10,969,721)            | (\$10,969,721)                | (\$10,426,788)            | 95%                           |
| Operating Expenditure                    |         | (+==)===)                 | (+==)===);===)                | (+))                      |                               |
| General Purpose Funding                  |         | \$143,694                 | \$143,694                     | \$135,948                 | 95%                           |
| Governance                               |         | \$707,177                 | \$707,178                     | \$670,759                 | 95%                           |
| Law, Order, Public Safety                |         | \$287,511                 | \$287,511                     | \$290,102                 | 101%                          |
| Health                                   |         | \$159,668                 | \$159,668                     | \$120,447                 | 75%                           |
| Education and Welfare                    |         | \$16,481                  | \$16,481                      | \$18,098                  | 110%                          |
| Housing                                  |         | \$1,802,664               | \$1,802,664                   | \$1,937,742               | 107%                          |
| Community Amenities                      |         | \$502,785                 | \$498,285                     | \$530,858                 | 106%                          |
| Recreation & Culture                     |         | \$972,499                 | \$972,499                     | \$962,736                 | 99%                           |
| Transport                                |         | \$3,321,226               | \$3,321,226                   | \$3,187,277               | 96%                           |
| Economic Services                        |         | \$1,008,941               | \$1,008,941                   | \$971,707                 | 96%                           |
| Other Property and Services              |         | \$64,856                  | \$64,856                      | \$318,230                 | 491%                          |
| Finance & Borrowings                     |         | \$23,798                  | \$04,850<br>\$23,798          | \$318,230<br>\$23,065     |                               |
| Finance & borrowings                     | -       | \$23,798<br>\$9,011,310   | \$9,006,802                   | \$25,003<br>\$9,166,968   | 97%<br><b>102%</b>            |
|                                          | С       | \$1,958,411               | \$1,962,919                   | \$1,259,819               |                               |
|                                          | =       |                           |                               |                           |                               |
| Includes the following raised by Rates   | i       | \$3,558,993               | \$3,558,992                   | \$3,558,994               |                               |
| Non Cash Items Written Back              |         |                           |                               |                           |                               |
| Profit/(Loss) on Asset Disposals         |         | \$98 <i>,</i> 400         | \$98,400                      | \$118,093                 |                               |
| (Increase)/decrease in Deferred Pensione | r Rates | \$0                       | \$0                           | (\$5,501)                 |                               |
| Change in Provision for Doubtful Debts   |         | \$0                       | \$0                           | \$7,231                   |                               |
| Accrued Leave Provisions                 |         | \$0                       | \$0                           | \$42,644                  |                               |
| Depreciation on Assets                   |         | \$2,625,024               | \$2,625,024                   | \$2,662,656               | 101%                          |
| SUB-TOTAL: CASH                          |         |                           |                               |                           |                               |
| PROVIDED BY OPERATIONS                   | -       | \$4,681,835               | \$4,686,343                   | \$4,084,942               |                               |