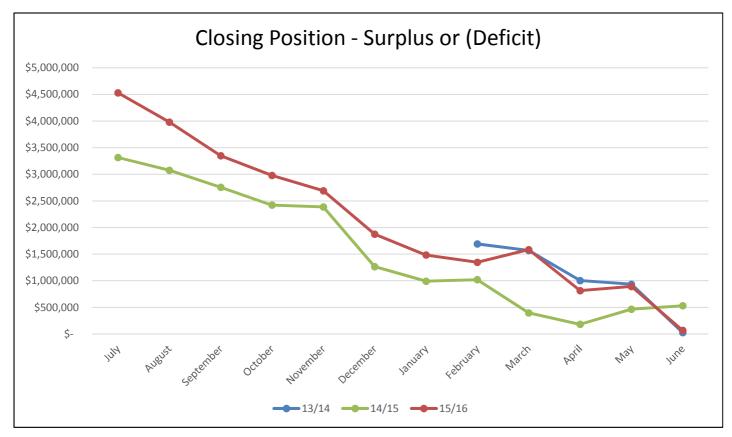

The composition of the surplus or (deficit) shown above is illustrated on the next page.

#### SHIRE OF KOJONUP Municipal Fund Summary (Rate Setting Statement) For the period ending 30 June 2016

| (b) | SURPLUS / (DEFICIT) REPRESENTED BY:  | 2015/2016<br>Budget<br>\$ |             |  | 2  | 2015/2016<br>Actual<br>\$ | Time Last<br>Year<br>\$ |
|-----|--------------------------------------|---------------------------|-------------|--|----|---------------------------|-------------------------|
|     | Comprises:                           |                           |             |  |    |                           |                         |
|     | Cash - Unrestricted                  | \$                        | 147,989     |  | \$ | (188,146)                 |                         |
|     | Cash - Restricted Cash (refer below) | \$                        | 2,011       |  | \$ | 855,226                   |                         |
|     | Cash - Restricted Reserves           | \$                        | 2,325,441   |  | \$ | 2,889,902                 |                         |
|     | Cash - On Hand (Floats)              | \$                        | 700         |  | \$ | 1,640                     |                         |
|     | Stock on Hand                        | \$                        | 10,000      |  | \$ | 2,527                     |                         |
|     | Sundry Debtors                       | \$                        | 80,000      |  | \$ | 269,518                   |                         |
|     | Rates Debtors - Current              | \$                        | 220,000     |  | \$ | 234,162                   |                         |
|     | Other Debtors                        | \$                        | 15,000      |  | \$ | 84,618                    |                         |
|     | Less:                                |                           |             |  |    |                           |                         |
|     | Payables and Provisions              | \$                        | (473,689)   |  | \$ | (286,018)                 |                         |
|     | Cash Reserves (refer below)          | \$                        | (2,325,441) |  | \$ | (2,889,902)               |                         |
|     | Restricted Cash:                     | \$                        | (2,011)     |  | \$ | (855,226)                 |                         |
|     | Adjustments                          |                           |             |  |    |                           |                         |
|     | CLOSING SURPLUS OR (DEFICIT)         | \$                        | -           |  | \$ | 118,301                   | \$<br>459,074           |