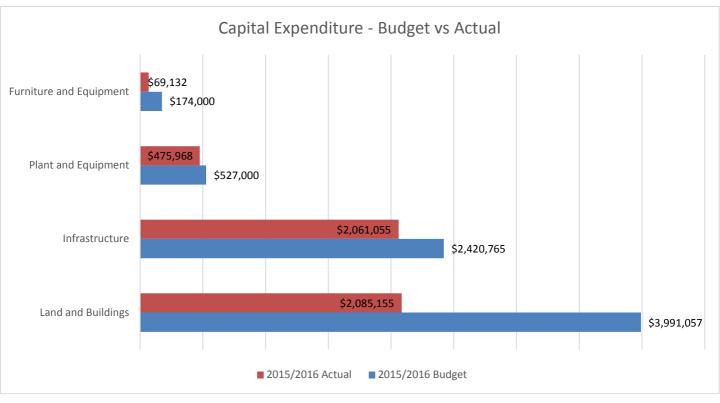

#### SHIRE OF KOJONUP Municipal Fund Summary (Rate Setting Statement) For the period ending 30 June 2016

|                                                          | Note | 2015/2016<br>Budget<br>\$ | 2015/2016<br>YTD Budget<br>\$ | 2015/2016<br>Actual<br>\$ | Actual Vs<br>Budget %<br>100% |
|----------------------------------------------------------|------|---------------------------|-------------------------------|---------------------------|-------------------------------|
| CAPITAL INVESTMENT                                       |      |                           |                               |                           |                               |
| Capital Revenue                                          |      |                           |                               |                           |                               |
| Proceeds from Disposal of Assets                         | f    | \$220,600                 | \$220,600                     | \$107,455                 | 49%                           |
|                                                          |      | \$220,600                 | \$220,600                     | \$107,455                 |                               |
| Capital Expenditure                                      |      |                           |                               |                           |                               |
| Land Held for Resale                                     | е    | \$0                       | \$0                           | \$0                       |                               |
| Land and Buildings                                       | е    | \$3,991,057               | \$3,991,057                   | \$2,085,155               | 52%                           |
| Infrastructure                                           | е    | \$2,420,765               | \$2,420,765                   | \$2,061,055               | 85%                           |
| Plant and Equipment                                      | е    | \$527,000                 | \$527,000                     | \$475,968                 | 90%                           |
| Furniture and Equipment                                  | е    | \$174,000                 | \$174,000                     | \$69,132                  | 40%                           |
|                                                          |      | \$7,112,822               | \$7,112,822                   | \$4,691,311               | 66%                           |
| SUB-TOTAL: CASH REQUIRED                                 |      |                           |                               |                           |                               |
| FOR CAPITAL INVESTMENT                                   |      | (\$6,892,222)             | (\$6,892,222)                 | (\$4,583,855)             |                               |
| FINANCING ACTIVITIES<br>Loans<br>Repayment of Debentures | g    | \$53,439                  | \$53,439                      | \$53,439                  | 100%                          |
| Proceeds from New Debentures                             | g    | (\$420,000)               | (\$420,000)                   | \$0                       | 0%                            |
| Self-Supporting Loan Principal Income                    | g    | (\$6,489)                 | (\$6,489)                     | (\$6,281)                 | 97%                           |
| Repayment of Springhaven Unit Bonds                      | h    | \$0                       | \$0                           | \$0                       |                               |
| Fund Transfers                                           |      | ¢204.252                  | 6204 252                      | ¢774 740                  |                               |
| Transfers to Reserves                                    | h    | \$284,252                 | \$284,252                     | \$774,710                 | 273%                          |
| Transfers from Reserves                                  | h    | (\$1,309,473)             | (\$1,309,473)                 | (\$1,235,471)             | 94%                           |
| Transfer from Springhaven Reserve                        | h    | \$0                       | \$0                           | \$176,750                 |                               |
| Transfer to Springhaven Reserve                          | h    | \$0<br>(¢252.024)         | \$0<br>(¢252.024)             | (\$420,000)               |                               |
| Transfer from Restricted Monies                          | b    | (\$353,031)               | (\$353,031)                   |                           | 219%                          |
| Transfer to Restricted Monies                            | b    | \$0                       | \$0                           | \$1,272,828               |                               |
| SUB-TOTAL: CASH PROVIDED                                 |      | ¢1 7E1 202                | ¢1 7E1 202                    | ¢1E9 130                  |                               |
| THROUGH FINANCING ACTIVITIES                             |      | \$1,751,302               | \$1,751,302                   | \$158,139                 |                               |
| SUMMARY:                                                 |      | A                         |                               | 4.55 55                   |                               |
| SURPLUS/(DEFICIT) 1st JULY                               |      | \$459,074                 |                               | \$459,074                 |                               |
| Cash Provided by Operations                              |      | \$4,681,835               |                               | \$4,084,942               | 87%                           |
| Cash Required for Capital Investment                     |      | (\$6,892,222)             |                               | (\$4,583,855)             | 67%                           |
| Cash Provided through Financing Activities               | 5    | \$1,751,302               |                               | \$158,139                 | 9%                            |
| Prior Year Debts Written Off/Provisions                  |      | \$0                       |                               | \$0                       |                               |
| CLOSING SURPLUS OR (DEFICIT)                             |      | (\$11)                    |                               | \$118,300                 |                               |

#### (e) CAPITAL EXPENDITURE

| COA      | Description                                | Resp. Officer | Original<br>Budget | Current<br>Budget | YTD Actual        | % of Annual<br>Budget |
|----------|--------------------------------------------|---------------|--------------------|-------------------|-------------------|-----------------------|
|          |                                            |               |                    |                   |                   | 100%                  |
| Governa  | ance                                       |               |                    |                   |                   |                       |
| C137     | ICT Plan Implementation                    | MCS           | \$46,000           | \$46,000          | \$32,826          | 71%                   |
| C312     | Office Equipment - Furniture               | MCS           | \$10,000           | \$10,000          | \$4,649           | 46%                   |
| C265     | Council Chambers / Reception Lounge        | CEO           | \$25,000           | \$25,000          | \$24,926          | 100%                  |
| C191     | Office Building Capital Renewal            | MRS           | \$34,000           | \$34,000          | \$47,862          | 141%                  |
|          | Total Governance                           |               | \$115,000          | \$115,000         | \$110,263         |                       |
| Educatio | on & Welfare                               |               |                    |                   |                   |                       |
| C299     | Child Care Centre Contruction              | MRS           | \$614,207          | \$614,207         | \$510,653         | 83%                   |
|          | Total Education & Welfare                  |               | \$614,207          | \$614,207         | \$510,653         |                       |
| Housing  | 5                                          |               |                    |                   |                   |                       |
| C157     | New Residence                              | CEO           | \$550,000          | \$640,000         | \$127,214         | 20%                   |
| C139     | Bagg St - Convert Doctors Surgery          | MRS           | \$30,000           | \$30,000          | \$32 <i>,</i> 888 | 110%                  |
| C143     | Newton Street Units                        | MRS           | \$19,000           | \$27,000          | \$26,442          | 98%                   |
| C141     | 39 Vanzuilecom Street                      | MRS           | \$8,000            | \$4,000           | \$3 <i>,</i> 385  | 85%                   |
| C147     | Springhaven - Furniture                    | MACS          | \$3,000            | \$3,000           | \$3,070           | 102%                  |
| C190     | Springhaven - Air Conditioning             | MACS          | \$8,200            | \$3,163           | \$2,636           | 83%                   |
| C195     | Springhaven Lodge - Building               | MACS          | \$242,500          | \$287,137         | \$275,011         | 96%                   |
| C146     | Springhaven - Equipment                    | MRS           | \$0                | \$0               | \$587             |                       |
| C313     | Jean Sullivan Units - Capital Improvements | MRS           | \$16,000           | \$16,000          | \$15,008          | 94%                   |
| C145     | Loton Close Units - Capital Improvements   | MRS           | \$18,500           | \$18,500          | \$14,214          | 77%                   |
| C314     | Independent Living Units - AITB            | CEO           | \$846,000          | \$846,000         | \$302,602         | 36%                   |
| C297     | Independent Living Units - Land            | CEO           | \$330,000          | \$330,000         | \$248,396         | 75%                   |
| C298     | Independent Living Units - Buildings       | CEO           | \$768,750          | \$768,750         | \$315,024         | 41%                   |
|          | Total Housing                              |               | \$2,839,950        | \$2,973,550       | \$1,366,477       |                       |

#### (e) CAPITAL EXPENDITURE

| СОА     | Description                                | Resp. Officer | Original<br>Budget | Current<br>Budget | YTD Actual        | % of Annual<br>Budget |
|---------|--------------------------------------------|---------------|--------------------|-------------------|-------------------|-----------------------|
|         |                                            |               |                    |                   |                   | 100%                  |
| Commu   | nity Amenities                             |               |                    |                   |                   |                       |
| C198    | Capital Improvement - Historic Buildings   | MRS           | \$5 <i>,</i> 000   | \$5,000           | \$3 <i>,</i> 838  | 77%                   |
| C303    | Cemetery Upgrade                           | CEO           | \$28,000           | \$48,000          | \$40 <i>,</i> 453 | 84%                   |
| C270    | Recycling Station - Oil Separator          | MRS           | \$1,398            | \$2,000           | \$1,818           | 91%                   |
| C304    | Transfer Station - Boundary Fence          | MRS           | \$25,000           | \$23,000          | \$22,944          |                       |
| C305    | Purchase Land                              | CEO           | \$113,000          | \$113,000         | \$98,367          | 87%                   |
|         | Total Community Amenities                  | ;             | \$172,398          | \$191,000         | \$167,421         |                       |
| Recreat | ion and Culture                            |               |                    |                   |                   |                       |
| C199    | Memorial/Lesser Hall                       | MRS           | \$56,500           | \$56,500          | \$12,979          | 23%                   |
| C306    | Memorial Hall - Theatrical Society Upgrade | MRS           | \$70,000           | \$70,000          | \$0               | 0%                    |
| C315    | Hall Equipment                             | MWS           | \$5,000            | \$4,000           | \$3,821           | 96%                   |
| C158    | Swimming Pool Capital Equipment            | MRS           | \$30,000           | \$30,000          | \$18,828          | 63%                   |
| C203    | Sporting Complex - Refurbish / Upgrade     | MRS           | \$30,000           | \$30,000          | \$1,450           | 5%                    |
| C226    | Oval Retic Upgrades                        | MWS           | \$5,000            | \$5,000           | \$60              | 1%                    |
| C274    | Tennis Court Resurfacing                   | CEO           | \$0                | \$35,000          | \$0               | 0%                    |
| C278    | New Access to Sporting Complex             | CEO           | \$5,000            | \$5,000           | \$8,522           | 170%                  |
|         | Total Recreation & Culture                 |               | \$235,500          | \$235,500         | \$45,660          |                       |
| Transpo | ort                                        |               |                    |                   |                   |                       |
| C168    | Bridges                                    | MWS           | \$450,000          | \$450,000         | \$450,000         | 100%                  |
| C174    | Footpath Capital Improvement Program       | MWS           | \$55 <i>,</i> 000  | \$55,000          | \$47,650          | 87%                   |
| C216    | Street Kerbing Renewal - Townsite          | MWS           | \$42,000           | \$42,000          | \$35 <i>,</i> 526 | 85%                   |
| C173    | Gravel Resheeting Program                  | MWS           | \$250,000          | \$250,000         | \$197,233         | 79%                   |
| C246    | Widening - Kojonup Darkan Road             | MWS           | \$360,000          | \$360,000         | \$506,551         |                       |
| C247    | Widening - Kojonup Frankland Road          | MWS           | \$300,000          | \$300,000         | \$18,084          | 79%                   |
| C205    | Widening - Kojonup Frankland Road          | MWS           | \$0                | \$0               | \$0               |                       |
| C248    | Widening - Broomehill Kojonup Road         | MWS           | \$330,000          | \$330,000         | \$332,740         | 101%                  |
| C251    | Rural Road Widening Safety                 | MWS           | \$20,000           | \$0               | \$31              | 0%                    |
| C252    | Town Drainage Renewal                      | MWS           | \$20,000           | \$3,300           | \$3,243           | 98%                   |
| C262    | Airstrip Improvements                      | MRS           | \$23,000           | \$23,000          | \$16,109          | 70%                   |
|         |                                            |               |                    |                   |                   |                       |

#### (e) CAPITAL EXPENDITURE

| СОА     | Description                                       | Resp. Officer | Original<br>Budget | Current<br>Budget | YTD Actual         | % of Annual<br>Budget |
|---------|---------------------------------------------------|---------------|--------------------|-------------------|--------------------|-----------------------|
|         |                                                   |               |                    |                   |                    | 100%                  |
| C062    | Bitumen Reseal Gregory Street                     | MWS           | \$25,000           | \$25,000          | \$16 <i>,</i> 385  | 66%                   |
| C208    | Bitumen Reseal Qualeup South                      | MWS           | \$310,000          | \$310,000         | \$95,669           | 31%                   |
| C318    | Bitumen Reseal Qualeup North                      | MWS           | \$0                | \$0               | \$45,707           |                       |
| C241    | Bitumen Reseal Riversdale Road                    | MWS           | \$0                | \$0               | \$117,426          |                       |
| C319    | Bitumen Reseal Frankland Kojonup Road             | MWS           | \$0                | \$65,000          | \$60,644           | 93%                   |
| C308    | Wooden Culvert Replacement                        | MWS           | \$23,465           | \$23,465          | \$9 <i>,</i> 353   | 40%                   |
|         | Total Transport                                   | -             | \$2,208,465        | \$2,236,765       | \$1,952,353        | 87%                   |
| Transpo | ort - Plant Purchases                             |               |                    |                   |                    |                       |
| 7604    | Purchase of Plant & Equipment                     | MWS           | \$516,000          | \$476,000         | \$387,405          | 81%                   |
| C162    | Plant & Equipment - Major Repairs                 | MWS           | \$18,000           | \$10,000          | \$15,127           | 151%                  |
|         | Total Transport - Plant Purchases                 |               | \$534,000          | \$486,000         | \$402 <i>,</i> 533 |                       |
| Econom  | nic Services                                      |               |                    |                   |                    |                       |
| C289    | Kodja Place - Computer/Communications             | CEO           | \$90,000           | \$90,000          | \$3,662            |                       |
| C177    | Kodja Place - Capital Renewal                     | MRS           | \$26 <i>,</i> 500  | \$26,500          | \$3 <i>,</i> 025   |                       |
| C350    | Purchase Black Cockatoo Café                      | CEO           | \$0                | \$0               | \$43,473           |                       |
| C261    | Water Recycling/Washdown/Standpipe Infrastructure | MRS           | \$37,690           | \$46,000          | \$36,723           | 80%                   |
| C309    | Standpipe Card System                             | MCS           | \$22,000           | \$22,000          | \$0                | 0%                    |
| C310    | Subdivision Expenses                              | CEO           | \$30,000           | \$30,000          | \$3,033            | 10%                   |
|         | Total Economic Services                           |               | \$206,190          | \$214,500         | \$89,915           |                       |
| Other P | roperty & Services                                |               |                    |                   |                    |                       |
| C258    | Depot                                             | MWS           | \$5 <i>,</i> 000   | \$5,300           | \$5,248            | 99%                   |
| C311    | Site Office                                       | MWS           | \$25 <i>,</i> 000  | \$36,000          | \$35,880           | 100%                  |
| C163    | Equipment - Tool Purchases                        | MWS           | \$5,000            | \$5 <i>,</i> 000  | \$4,908            | 98%                   |
|         | Total Other Property & Services                   |               | \$35,000           | \$46,300          | \$46,036           |                       |
|         | Total Capital Expenditure                         |               | \$6,960,710        | \$7,112,822       | \$4,691,311        | 66%                   |