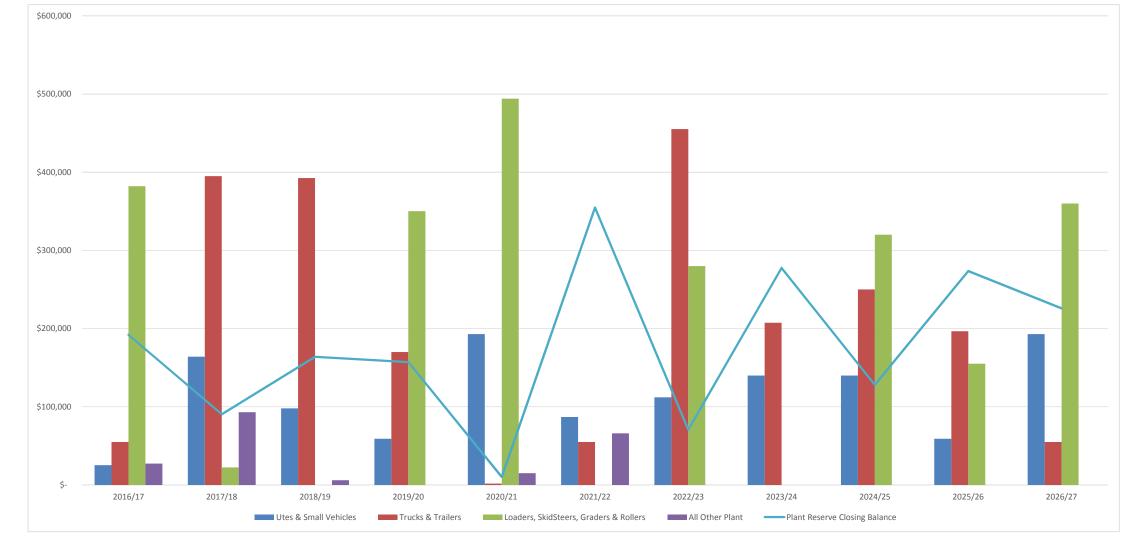

#### (f) PLANT REPLACEMENT DETAILS (& Asset Disposals)

|                                            |       | PURCHA        | SE F | PRICE   | TRADE-IN      | IOUNT         |    | PLANT     | REP | LACEMENT | NET C | COST           |
|--------------------------------------------|-------|---------------|------|---------|---------------|---------------|----|-----------|-----|----------|-------|----------------|
| <u>By Program</u>                          |       | Budget        |      | Actual  | Budget        | Actual        |    | Budget    |     | Actual   | Surp  | olus/(Deficit) |
| Governance                                 |       |               |      |         |               |               |    |           |     |          |       |                |
| Sale of Lot 28 Thornbury Close             | L&B   | \$<br>-       |      |         | \$<br>20,000  | \$<br>21,410  | \$ | (20,000)  | \$  | (21,410) | \$    | 1,410          |
|                                            |       | \$<br>-       | \$   | -       | \$<br>20,000  | \$<br>21,410  | \$ | (20,000)  | \$  | (21,410) |       |                |
| Education & Welfare                        |       |               |      |         |               |               |    |           |     |          |       |                |
| Old Day Care Centre Building               | L&B   |               |      |         | \$<br>110,000 |               | \$ | (110,000) | \$  | -        | \$    | (110,000)      |
|                                            |       | \$<br>-       | \$   | -       | \$<br>110,000 | \$<br>-       | \$ | (110,000) | \$  | -        |       |                |
| Housing                                    |       |               |      |         |               |               |    |           |     |          |       |                |
| Kia Carnival                               | P&E   | \$<br>35,000  |      |         | \$<br>12,000  |               | \$ | 23,000    | \$  | -        | \$    | 23,000         |
|                                            |       | \$<br>35,000  | \$   | -       | \$<br>12,000  | \$<br>-       | \$ | 23,000    | \$  | -        |       |                |
| Economic Development                       |       |               |      |         |               |               |    |           |     |          |       |                |
| Small SUV - MC&T                           | P&E   | \$<br>35,000  | \$   | 27,818  |               |               | \$ | 35,000    | \$  | 27,818   | \$    | 7,182          |
|                                            |       | \$<br>35,000  | \$   | 27,818  | \$<br>-       | \$<br>-       | \$ | 35,000    | \$  | 27,818   |       |                |
| Other Property & Services                  |       |               |      |         |               |               |    |           |     |          |       |                |
| Mitsubishi Pajero - MWS                    | P&E   | \$<br>55,000  | \$   | 55,181  | \$<br>30,000  | \$<br>34,273  | \$ | 25,000    | \$  | 20,908   | \$    | 4,092          |
| Mitsubishi Triton Dual Cab Utility         | P&E   | \$<br>45,000  | \$   | 42,865  | \$<br>6,000   | \$<br>4,318   | \$ | 39,000    | \$  | 38,546   | \$    | 454            |
| Toyota Hilux Dual Cab - KO10               | P&E   | \$<br>54,000  | \$   | 58,998  | \$<br>25,000  | \$<br>25,455  | \$ | 29,000    | \$  | 33,543   | \$    | (4,543)        |
| Tandem Box Trailer (green 6x4)             | P&E   | \$<br>4,000   |      |         | \$<br>300     |               | \$ | 3,700     | \$  | -        | \$    | 3,700          |
| Single Axle Gardeners Trailer (yellow 6x4) | P&E   | \$<br>1,000   |      |         | \$<br>200     |               | \$ | 800       | \$  | -        | \$    | 800            |
| Single Axle Cage Box Trailer               | P&E   | \$<br>1,000   |      |         | \$<br>100     |               | \$ | 900       | \$  | -        | \$    | 900            |
| Single Axle Trailer (with pump)            | P&E   | \$<br>1,000   |      |         | \$<br>-       |               | \$ | 1,000     | \$  | -        | \$    | 1,000          |
| Bowmag Steel Vib Roller                    | P&E   | \$<br>170,000 | \$   | 139,500 | \$<br>15,000  | \$<br>22,000  | \$ | 155,000   | \$  | 117,500  | \$    | 37,500         |
| John Deere Mower (side -> rear discharge)  | P&E   | \$<br>6,000   |      |         | \$<br>-       |               | \$ | 6,000     | \$  | -        | \$    | 6,000          |
| Water Tanker 10,000L                       | P&E   | \$<br>-       |      |         | \$<br>-       |               | \$ | -         | \$  | -        | \$    | -              |
| Mitsubishi Forklift                        | P&E   | \$<br>27,000  | \$   | 28,760  | \$<br>1,000   |               | \$ | 26,000    | \$  | 28,760   | \$    | (2,760)        |
| Chainsaws/Whippers/Hand Mowers             | P&E   | \$<br>7,000   | \$   | 8,574   | \$<br>1,000   |               | \$ | 6,000     | \$  | 8,574    | \$    | (2,574)        |
| Mobile Post Hole Digger                    | P&E   | \$<br>5,000   |      |         | \$<br>-       |               | \$ | 5,000     | \$  | -        | \$    | 5,000          |
| Site Office                                | P&E   | \$<br>-       |      |         | \$<br>-       |               | \$ | -         |     |          | \$    | -              |
| Bitumen Trailer                            | P&E   | \$<br>30,000  | \$   | 25,710  | \$<br>-       |               | \$ | 30,000    | \$  | 25,710   | \$    | 4,290          |
|                                            |       | \$<br>406,000 | \$   | 359,587 | \$<br>78,600  | \$<br>86,045  | \$ | 327,400   | \$  | 273,542  |       |                |
|                                            | Total | \$<br>476,000 | \$   | 387,405 | \$<br>220,600 | \$<br>107,455 | \$ | 255,400   | \$  | 279,950  | \$    | (24,550)       |
| By Class                                   |       |               |      |         |               |               |    |           |     |          |       |                |
| Land & Buildings                           |       | \$<br>-       | \$   | -       | \$<br>130,000 | \$<br>21,410  | \$ | (130,000) | \$  | (21,410) | \$    | (108,590)      |
| Plant & Equipment                          |       | \$<br>476,000 | \$   | 387,405 | \$<br>90,600  | \$<br>86,045  | -  |           | \$  | 301,360  |       | (25,960)       |
| Page 12                                    | Total | \$<br>476,000 | \$   | 387,405 | \$<br>220,600 | \$<br>107,455 | \$ | 255,400   | \$  | 279,950  | \$    | (134,550)      |