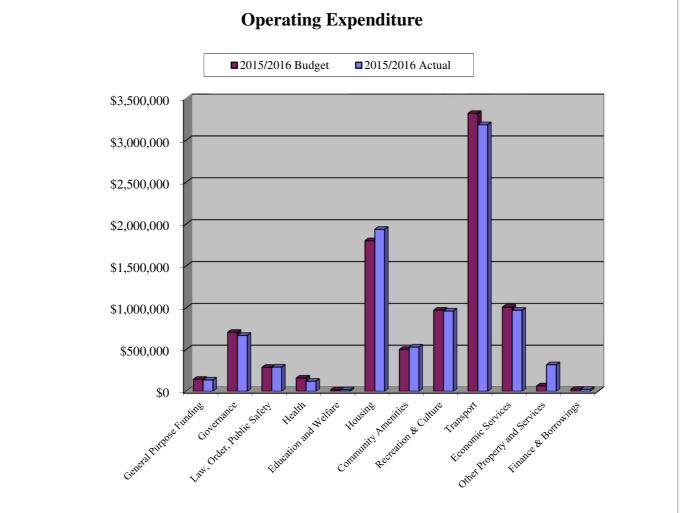

#### SHIRE OF KOJONUP Municipal Fund Summary (Rate Setting Statement) For the period ending 30 June 2016

|                                          | Note    | 2015/2016<br>Budget<br>\$ | 2015/2016<br>YTD Budget<br>\$ | 2015/2016<br>Actual<br>\$ | Actual Vs<br>Budget %<br>100% |
|------------------------------------------|---------|---------------------------|-------------------------------|---------------------------|-------------------------------|
| INCOME STATEMENT - BY PROGRAM            |         |                           |                               |                           |                               |
| Operating Revenue                        |         |                           |                               |                           |                               |
| General Purpose Funding                  |         | (\$5,336,615)             | (\$5,336,612)                 | (\$4,884,741)             | 92%                           |
| Governance                               |         | (\$74,880)                | (\$74,880)                    | (\$45,943)                | 61%                           |
| Law, Order, Public Safety                |         | (\$56,500)                | (\$56,500)                    | (\$53,194)                | 94%                           |
| Health                                   |         | (\$22,118)                | (\$22,118)                    | (\$25,325)                | 114%                          |
| Education and Welfare                    |         | (\$202,874)               | (\$202,874)                   | (\$200,386)               | 99%                           |
| Housing                                  |         | (\$2,308,100)             | (\$2,308,100)                 | (\$2,367,041)             | 103%                          |
| Community Amenities                      |         | (\$384,342)               | (\$384,342)                   | (\$408,687)               | 106%                          |
| Recreation and Culture                   |         | (\$169,261)               | (\$169,261)                   | (\$105,344)               | 62%                           |
| Transport                                |         | (\$2,130,810)             | (\$2,130,810)                 | (\$1,996,907)             | 94%                           |
| Economic Services                        |         | (\$204,250)               | (\$204,250)                   | (\$221,069)               | 108%                          |
| Other Property and Services              |         | (\$78,000)                | (\$78,000)                    | (\$116,177)               | 149%                          |
| Finance & Borrowings                     |         | (\$1,973)                 | (\$1,973)                     | (\$1,973)                 | 100%                          |
|                                          | -       | (\$10,969,721)            | (\$10,969,721)                | (\$10,426,788)            | 95%                           |
| Operating Expenditure                    |         | (+==)===)                 | (+==)===);===)                | (+))                      |                               |
| General Purpose Funding                  |         | \$143,694                 | \$143,694                     | \$135,948                 | 95%                           |
| Governance                               |         | \$707,177                 | \$707,178                     | \$670,759                 | 95%                           |
| Law, Order, Public Safety                |         | \$287,511                 | \$287,511                     | \$290,102                 | 101%                          |
| Health                                   |         | \$159,668                 | \$159,668                     | \$120,447                 | 75%                           |
| Education and Welfare                    |         | \$16,481                  | \$16,481                      | \$18,098                  | 110%                          |
| Housing                                  |         | \$1,802,664               | \$1,802,664                   | \$1,937,742               | 107%                          |
| Community Amenities                      |         | \$502,785                 | \$498,285                     | \$530,858                 | 106%                          |
| Recreation & Culture                     |         | \$972,499                 | \$972,499                     | \$962,736                 | 99%                           |
| Transport                                |         | \$3,321,226               | \$3,321,226                   | \$3,187,277               | 96%                           |
| Economic Services                        |         | \$1,008,941               | \$1,008,941                   | \$971,707                 | 96%                           |
| Other Property and Services              |         | \$64,856                  | \$64,856                      | \$318,230                 | 491%                          |
| Finance & Borrowings                     |         | \$23,798                  | \$04,850<br>\$23,798          | \$318,230<br>\$23,065     |                               |
| Finance & borrowings                     | -       | \$23,798<br>\$9,011,310   | \$9,006,802                   | \$25,003<br>\$9,166,968   | 97%<br><b>102%</b>            |
|                                          | С       | \$1,958,411               | \$1,962,919                   | \$1,259,819               |                               |
|                                          | =       |                           |                               |                           |                               |
| Includes the following raised by Rates   | i       | \$3,558,993               | \$3,558,992                   | \$3,558,994               |                               |
| Non Cash Items Written Back              |         |                           |                               |                           |                               |
| Profit/(Loss) on Asset Disposals         |         | \$98 <i>,</i> 400         | \$98,400                      | \$118,093                 |                               |
| (Increase)/decrease in Deferred Pensione | r Rates | \$0                       | \$0                           | (\$5,501)                 |                               |
| Change in Provision for Doubtful Debts   |         | \$0                       | \$0                           | \$7,231                   |                               |
| Accrued Leave Provisions                 |         | \$0                       | \$0                           | \$42,644                  |                               |
| Depreciation on Assets                   |         | \$2,625,024               | \$2,625,024                   | \$2,662,656               | 101%                          |
| SUB-TOTAL: CASH                          |         |                           |                               |                           |                               |
| PROVIDED BY OPERATIONS                   | -       | \$4,681,835               | \$4,686,343                   | \$4,084,942               |                               |