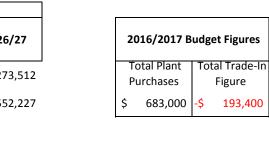

#### (f) PLANT REPLACEMENT DETAILS (& Asset Disposals)

|                                            |       | PURCHA        | SE F | PRICE   | TRADE-IN      | IOUNT         |    | PLANT     | REP | LACEMENT | NET C | COST           |
|--------------------------------------------|-------|---------------|------|---------|---------------|---------------|----|-----------|-----|----------|-------|----------------|
| <u>By Program</u>                          |       | Budget        |      | Actual  | Budget        | Actual        |    | Budget    |     | Actual   | Surp  | olus/(Deficit) |
| Governance                                 |       |               |      |         |               |               |    |           |     |          |       |                |
| Sale of Lot 28 Thornbury Close             | L&B   | \$<br>-       |      |         | \$<br>20,000  | \$<br>21,410  | \$ | (20,000)  | \$  | (21,410) | \$    | 1,410          |
|                                            |       | \$<br>-       | \$   | -       | \$<br>20,000  | \$<br>21,410  | \$ | (20,000)  | \$  | (21,410) |       |                |
| Education & Welfare                        |       |               |      |         |               |               |    |           |     |          |       |                |
| Old Day Care Centre Building               | L&B   |               |      |         | \$<br>110,000 |               | \$ | (110,000) | \$  | -        | \$    | (110,000)      |
|                                            |       | \$<br>-       | \$   | -       | \$<br>110,000 | \$<br>-       | \$ | (110,000) | \$  | -        |       |                |
| Housing                                    |       |               |      |         |               |               |    |           |     |          |       |                |
| Kia Carnival                               | P&E   | \$<br>35,000  |      |         | \$<br>12,000  |               | \$ | 23,000    | \$  | -        | \$    | 23,000         |
|                                            |       | \$<br>35,000  | \$   | -       | \$<br>12,000  | \$<br>-       | \$ | 23,000    | \$  | -        |       |                |
| Economic Development                       |       |               |      |         |               |               |    |           |     |          |       |                |
| Small SUV - MC&T                           | P&E   | \$<br>35,000  | \$   | 27,818  |               |               | \$ | 35,000    | \$  | 27,818   | \$    | 7,182          |
|                                            |       | \$<br>35,000  | \$   | 27,818  | \$<br>-       | \$<br>-       | \$ | 35,000    | \$  | 27,818   |       |                |
| Other Property & Services                  |       |               |      |         |               |               |    |           |     |          |       |                |
| Mitsubishi Pajero - MWS                    | P&E   | \$<br>55,000  | \$   | 55,181  | \$<br>30,000  | \$<br>34,273  | \$ | 25,000    | \$  | 20,908   | \$    | 4,092          |
| Mitsubishi Triton Dual Cab Utility         | P&E   | \$<br>45,000  | \$   | 42,865  | \$<br>6,000   | \$<br>4,318   | \$ | 39,000    | \$  | 38,546   | \$    | 454            |
| Toyota Hilux Dual Cab - KO10               | P&E   | \$<br>54,000  | \$   | 58,998  | \$<br>25,000  | \$<br>25,455  | \$ | 29,000    | \$  | 33,543   | \$    | (4,543)        |
| Tandem Box Trailer (green 6x4)             | P&E   | \$<br>4,000   |      |         | \$<br>300     |               | \$ | 3,700     | \$  | -        | \$    | 3,700          |
| Single Axle Gardeners Trailer (yellow 6x4) | P&E   | \$<br>1,000   |      |         | \$<br>200     |               | \$ | 800       | \$  | -        | \$    | 800            |
| Single Axle Cage Box Trailer               | P&E   | \$<br>1,000   |      |         | \$<br>100     |               | \$ | 900       | \$  | -        | \$    | 900            |
| Single Axle Trailer (with pump)            | P&E   | \$<br>1,000   |      |         | \$<br>-       |               | \$ | 1,000     | \$  | -        | \$    | 1,000          |
| Bowmag Steel Vib Roller                    | P&E   | \$<br>170,000 | \$   | 139,500 | \$<br>15,000  | \$<br>22,000  | \$ | 155,000   | \$  | 117,500  | \$    | 37,500         |
| John Deere Mower (side -> rear discharge)  | P&E   | \$<br>6,000   |      |         | \$<br>-       |               | \$ | 6,000     | \$  | -        | \$    | 6,000          |
| Water Tanker 10,000L                       | P&E   | \$<br>-       |      |         | \$<br>-       |               | \$ | -         | \$  | -        | \$    | -              |
| Mitsubishi Forklift                        | P&E   | \$<br>27,000  | \$   | 28,760  | \$<br>1,000   |               | \$ | 26,000    | \$  | 28,760   | \$    | (2,760)        |
| Chainsaws/Whippers/Hand Mowers             | P&E   | \$<br>7,000   | \$   | 8,574   | \$<br>1,000   |               | \$ | 6,000     | \$  | 8,574    | \$    | (2,574)        |
| Mobile Post Hole Digger                    | P&E   | \$<br>5,000   |      |         | \$<br>-       |               | \$ | 5,000     | \$  | -        | \$    | 5,000          |
| Site Office                                | P&E   | \$<br>-       |      |         | \$<br>-       |               | \$ | -         |     |          | \$    | -              |
| Bitumen Trailer                            | P&E   | \$<br>30,000  | \$   | 25,710  | \$<br>-       |               | \$ | 30,000    | \$  | 25,710   | \$    | 4,290          |
|                                            |       | \$<br>406,000 | \$   | 359,587 | \$<br>78,600  | \$<br>86,045  | \$ | 327,400   | \$  | 273,542  |       |                |
|                                            | Total | \$<br>476,000 | \$   | 387,405 | \$<br>220,600 | \$<br>107,455 | \$ | 255,400   | \$  | 279,950  | \$    | (24,550)       |
| By Class                                   |       |               |      |         |               |               |    |           |     |          |       |                |
| Land & Buildings                           |       | \$<br>-       | \$   | -       | \$<br>130,000 | \$<br>21,410  | \$ | (130,000) | \$  | (21,410) | \$    | (108,590)      |
| Plant & Equipment                          |       | \$<br>476,000 | \$   | 387,405 | \$<br>90,600  | \$<br>86,045  | -  |           | \$  | 301,360  |       | (25,960)       |
| Page 12                                    | Total | \$<br>476,000 | \$   | 387,405 | \$<br>220,600 | \$<br>107,455 | \$ | 255,400   | \$  | 279,950  | \$    | (134,550)      |