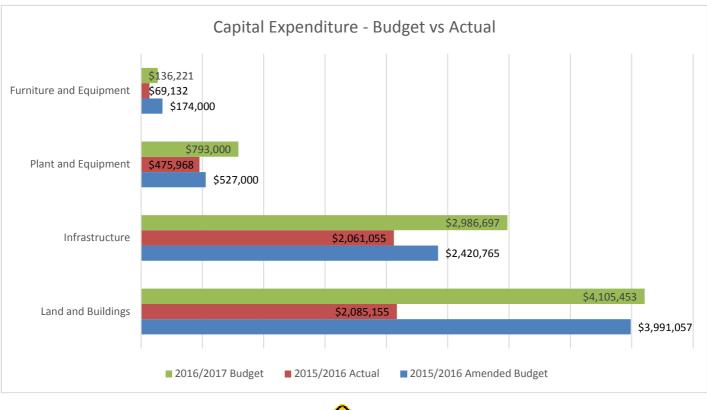

#### (e) CAPITAL EXPENDITURE

| COA      | Description                                | Resp. Officer | Original<br>Budget | Current<br>Budget | YTD Actual        | % of Annual<br>Budget |
|----------|--------------------------------------------|---------------|--------------------|-------------------|-------------------|-----------------------|
|          |                                            |               |                    |                   |                   | 100%                  |
| Governa  | ance                                       |               |                    |                   |                   |                       |
| C137     | ICT Plan Implementation                    | MCS           | \$46,000           | \$46,000          | \$32,826          | 71%                   |
| C312     | Office Equipment - Furniture               | MCS           | \$10,000           | \$10,000          | \$4,649           | 46%                   |
| C265     | Council Chambers / Reception Lounge        | CEO           | \$25,000           | \$25,000          | \$24,926          | 100%                  |
| C191     | Office Building Capital Renewal            | MRS           | \$34,000           | \$34,000          | \$47,862          | 141%                  |
|          | Total Governance                           |               | \$115,000          | \$115,000         | \$110,263         |                       |
| Educatio | on & Welfare                               |               |                    |                   |                   |                       |
| C299     | Child Care Centre Contruction              | MRS           | \$614,207          | \$614,207         | \$510,653         | 83%                   |
|          | Total Education & Welfare                  |               | \$614,207          | \$614,207         | \$510,653         |                       |
| Housing  | 5                                          |               |                    |                   |                   |                       |
| C157     | New Residence                              | CEO           | \$550,000          | \$640,000         | \$127,214         | 20%                   |
| C139     | Bagg St - Convert Doctors Surgery          | MRS           | \$30,000           | \$30,000          | \$32 <i>,</i> 888 | 110%                  |
| C143     | Newton Street Units                        | MRS           | \$19,000           | \$27,000          | \$26,442          | 98%                   |
| C141     | 39 Vanzuilecom Street                      | MRS           | \$8,000            | \$4,000           | \$3 <i>,</i> 385  | 85%                   |
| C147     | Springhaven - Furniture                    | MACS          | \$3,000            | \$3,000           | \$3,070           | 102%                  |
| C190     | Springhaven - Air Conditioning             | MACS          | \$8,200            | \$3,163           | \$2,636           | 83%                   |
| C195     | Springhaven Lodge - Building               | MACS          | \$242,500          | \$287,137         | \$275,011         | 96%                   |
| C146     | Springhaven - Equipment                    | MRS           | \$0                | \$0               | \$587             |                       |
| C313     | Jean Sullivan Units - Capital Improvements | MRS           | \$16,000           | \$16,000          | \$15,008          | 94%                   |
| C145     | Loton Close Units - Capital Improvements   | MRS           | \$18,500           | \$18,500          | \$14,214          | 77%                   |
| C314     | Independent Living Units - AITB            | CEO           | \$846,000          | \$846,000         | \$302,602         | 36%                   |
| C297     | Independent Living Units - Land            | CEO           | \$330,000          | \$330,000         | \$248,396         | 75%                   |
| C298     | Independent Living Units - Buildings       | CEO           | \$768,750          | \$768,750         | \$315,024         | 41%                   |
|          | Total Housing                              |               | \$2,839,950        | \$2,973,550       | \$1,366,477       |                       |

#### (e) CAPITAL EXPENDITURE

| СОА     | Description                                | Resp. Officer | Original<br>Budget | Current<br>Budget | YTD Actual        | % of Annual<br>Budget |
|---------|--------------------------------------------|---------------|--------------------|-------------------|-------------------|-----------------------|
|         |                                            |               |                    |                   |                   | 100%                  |
| Commu   | nity Amenities                             |               |                    |                   |                   |                       |
| C198    | Capital Improvement - Historic Buildings   | MRS           | \$5 <i>,</i> 000   | \$5,000           | \$3 <i>,</i> 838  | 77%                   |
| C303    | Cemetery Upgrade                           | CEO           | \$28,000           | \$48,000          | \$40 <i>,</i> 453 | 84%                   |
| C270    | Recycling Station - Oil Separator          | MRS           | \$1,398            | \$2,000           | \$1,818           | 91%                   |
| C304    | Transfer Station - Boundary Fence          | MRS           | \$25,000           | \$23,000          | \$22,944          |                       |
| C305    | Purchase Land                              | CEO           | \$113,000          | \$113,000         | \$98,367          | 87%                   |
|         | Total Community Amenities                  | ;             | \$172,398          | \$191,000         | \$167,421         |                       |
| Recreat | ion and Culture                            |               |                    |                   |                   |                       |
| C199    | Memorial/Lesser Hall                       | MRS           | \$56,500           | \$56,500          | \$12,979          | 23%                   |
| C306    | Memorial Hall - Theatrical Society Upgrade | MRS           | \$70,000           | \$70,000          | \$0               | 0%                    |
| C315    | Hall Equipment                             | MWS           | \$5,000            | \$4,000           | \$3,821           | 96%                   |
| C158    | Swimming Pool Capital Equipment            | MRS           | \$30,000           | \$30,000          | \$18,828          | 63%                   |
| C203    | Sporting Complex - Refurbish / Upgrade     | MRS           | \$30,000           | \$30,000          | \$1,450           | 5%                    |
| C226    | Oval Retic Upgrades                        | MWS           | \$5,000            | \$5,000           | \$60              | 1%                    |
| C274    | Tennis Court Resurfacing                   | CEO           | \$0                | \$35,000          | \$0               | 0%                    |
| C278    | New Access to Sporting Complex             | CEO           | \$5,000            | \$5,000           | \$8,522           | 170%                  |
|         | Total Recreation & Culture                 |               | \$235,500          | \$235,500         | \$45,660          |                       |
| Transpo | ort                                        |               |                    |                   |                   |                       |
| C168    | Bridges                                    | MWS           | \$450,000          | \$450,000         | \$450,000         | 100%                  |
| C174    | Footpath Capital Improvement Program       | MWS           | \$55 <i>,</i> 000  | \$55,000          | \$47,650          | 87%                   |
| C216    | Street Kerbing Renewal - Townsite          | MWS           | \$42,000           | \$42,000          | \$35 <i>,</i> 526 | 85%                   |
| C173    | Gravel Resheeting Program                  | MWS           | \$250,000          | \$250,000         | \$197,233         | 79%                   |
| C246    | Widening - Kojonup Darkan Road             | MWS           | \$360,000          | \$360,000         | \$506,551         |                       |
| C247    | Widening - Kojonup Frankland Road          | MWS           | \$300,000          | \$300,000         | \$18,084          | 79%                   |
| C205    | Widening - Kojonup Frankland Road          | MWS           | \$0                | \$0               | \$0               |                       |
| C248    | Widening - Broomehill Kojonup Road         | MWS           | \$330,000          | \$330,000         | \$332,740         | 101%                  |
| C251    | Rural Road Widening Safety                 | MWS           | \$20,000           | \$0               | \$31              | 0%                    |
| C252    | Town Drainage Renewal                      | MWS           | \$20,000           | \$3,300           | \$3,243           | 98%                   |
| C262    | Airstrip Improvements                      | MRS           | \$23,000           | \$23,000          | \$16,109          | 70%                   |
|         |                                            |               |                    |                   |                   |                       |

#### (e) CAPITAL EXPENDITURE

| СОА     | Description                                       | Resp. Officer | Original<br>Budget | Current<br>Budget | YTD Actual         | % of Annual<br>Budget |
|---------|---------------------------------------------------|---------------|--------------------|-------------------|--------------------|-----------------------|
|         |                                                   |               |                    |                   |                    | 100%                  |
| C062    | Bitumen Reseal Gregory Street                     | MWS           | \$25,000           | \$25,000          | \$16 <i>,</i> 385  | 66%                   |
| C208    | Bitumen Reseal Qualeup South                      | MWS           | \$310,000          | \$310,000         | \$95,669           | 31%                   |
| C318    | Bitumen Reseal Qualeup North                      | MWS           | \$0                | \$0               | \$45,707           |                       |
| C241    | Bitumen Reseal Riversdale Road                    | MWS           | \$0                | \$0               | \$117,426          |                       |
| C319    | Bitumen Reseal Frankland Kojonup Road             | MWS           | \$0                | \$65,000          | \$60,644           | 93%                   |
| C308    | Wooden Culvert Replacement                        | MWS           | \$23,465           | \$23,465          | \$9 <i>,</i> 353   | 40%                   |
|         | Total Transport                                   | -             | \$2,208,465        | \$2,236,765       | \$1,952,353        | 87%                   |
| Transpo | ort - Plant Purchases                             |               |                    |                   |                    |                       |
| 7604    | Purchase of Plant & Equipment                     | MWS           | \$516,000          | \$476,000         | \$387,405          | 81%                   |
| C162    | Plant & Equipment - Major Repairs                 | MWS           | \$18,000           | \$10,000          | \$15,127           | 151%                  |
|         | Total Transport - Plant Purchases                 |               | \$534,000          | \$486,000         | \$402 <i>,</i> 533 |                       |
| Econom  | nic Services                                      |               |                    |                   |                    |                       |
| C289    | Kodja Place - Computer/Communications             | CEO           | \$90,000           | \$90,000          | \$3,662            |                       |
| C177    | Kodja Place - Capital Renewal                     | MRS           | \$26 <i>,</i> 500  | \$26,500          | \$3 <i>,</i> 025   |                       |
| C350    | Purchase Black Cockatoo Café                      | CEO           | \$0                | \$0               | \$43,473           |                       |
| C261    | Water Recycling/Washdown/Standpipe Infrastructure | MRS           | \$37,690           | \$46,000          | \$36,723           | 80%                   |
| C309    | Standpipe Card System                             | MCS           | \$22,000           | \$22,000          | \$0                | 0%                    |
| C310    | Subdivision Expenses                              | CEO           | \$30,000           | \$30,000          | \$3,033            | 10%                   |
|         | Total Economic Services                           |               | \$206,190          | \$214,500         | \$89,915           |                       |
| Other P | roperty & Services                                |               |                    |                   |                    |                       |
| C258    | Depot                                             | MWS           | \$5 <i>,</i> 000   | \$5,300           | \$5,248            | 99%                   |
| C311    | Site Office                                       | MWS           | \$25 <i>,</i> 000  | \$36,000          | \$35,880           | 100%                  |
| C163    | Equipment - Tool Purchases                        | MWS           | \$5,000            | \$5 <i>,</i> 000  | \$4,908            | 98%                   |
|         | Total Other Property & Services                   |               | \$35,000           | \$46,300          | \$46,036           |                       |
|         | Total Capital Expenditure                         |               | \$6,960,710        | \$7,112,822       | \$4,691,311        | 66%                   |