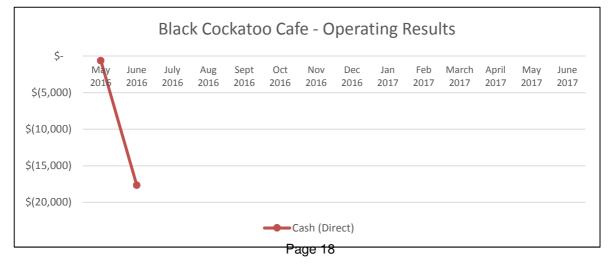

#### The Kodja Place Precinct

The Shire of Kojonup owns ands operates The Kodja Place precinct, a tourism, retail and cultural interpretive centre on Albany Highway. The following graph shows the operations of TKPP from both an operational (normal profit or loss) and also exluding non-cash and administrative overheads (shown as Cash (Direct)). There is also capital expenditure (p.11), a loan (page 13) and a reserve account (page 14) associated with TKPP.



#### The Black Cockatoo Café

Effective from 1 June 2016, the Shire owns ands operates The Black Cockatoo Café, located in The Kodja Place Precinct. The following graph shows the operations of the café. At this stage there are no non cash items allocated to the café. There is also capital expenditure (p.11) associated with the cafe.



#### (k) DESCRIPTION OF PROGRAMS

#### GOVERNANCE

This includes those income and expenses relating to Councillors, and the Council's Governance role, and that portion of Administration which cannot be reliably allocated or linked to other programs.

#### **GENERAL PURPOSE FUNDING**

This includes income relating to property rating, the untied Financial Assistance Grants and interest on investments.

#### LAW, ORDER, PUBLIC SAFETY

Includes items of Bushfire prevention actions, Ranger services & animal control as well as supervision, related costs, & the enforcement of Local Laws.

#### HEALTH

Involves food inspection, control and licensing of food outlets, food hygiene and promotion, vermin control & other Health issues.

#### EDUCATION AND WELFARE

This is mainly the Pre-School items.