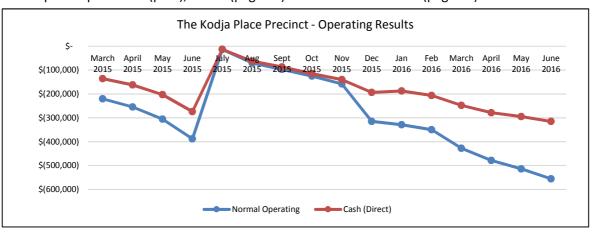

#### The Kodja Place Precinct

The Shire of Kojonup owns ands operates The Kodja Place precinct, a tourism, retail and cultural interpretive centre on Albany Highway. The following graph shows the operations of TKPP from both an operational (normal profit or loss) and also exluding non-cash and administrative overheads (shown as Cash (Direct)). There is also capital expenditure (p.11), a loan (page 13) and a reserve account (page 14) associated with TKPP.