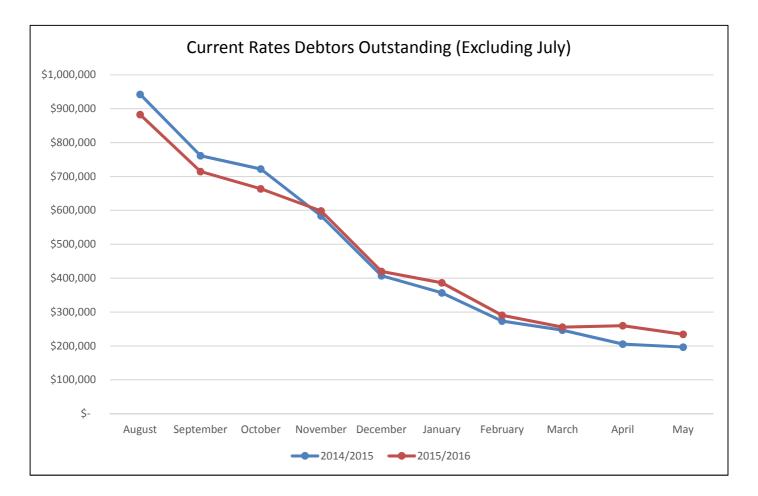

#### (i) RATES REPORT

| Description                | Balance<br>30th June<br>2015 | Levy for<br>2015/2016<br>Year | Interims<br>& Adjusts. | Total<br>Collectable | Monies<br>Received | Total<br>Outstanding |
|----------------------------|------------------------------|-------------------------------|------------------------|----------------------|--------------------|----------------------|
| Deter                      | ¢ 161 214                    |                               | ¢ (2.464)              | ¢ 2 717 100          | ć 2 545 455        | ć 171.052            |
| Rates                      | \$ 164,214                   | \$ 3,556,055                  | \$ (3,161)             |                      | \$ 3,545,155       | \$ 171,953           |
| Rubbish Charges            | \$ 14,731                    | \$ 216,796                    | \$ -                   | \$ 231,527           | \$ 211,936         | \$ 19,591            |
| Emergency Services Levy    | \$ 7,582                     | \$ 77,031                     | \$-                    | \$ 84,613            | \$ 76,640          | \$ 7,973             |
| Instalment fee & Interest  | \$-                          | \$ 12,286                     | \$-                    | \$ 12,286            | \$ 12,286          | \$-                  |
| Penalty & ESL Interest     | \$ 39,894                    | \$ 21,641                     | \$-                    | \$ 61,535            | \$ 16,833          | \$ 44,701            |
| Excess Rates               | \$ (58,687)                  |                               |                        | \$ (58,687)          | \$ (16,585)        | \$ (42,102)          |
| Sub- Total                 | \$ 167,734                   | \$ 3,883,809                  | \$ (3,161)             | \$ 4,048,383         | \$ 3,846,266       | \$ 202,116           |
|                            |                              |                               |                        |                      |                    |                      |
|                            |                              | Ou                            | tstanding %            | 5.2%                 |                    |                      |
| OTHER ITEMS                |                              |                               |                        |                      |                    |                      |
| Pensioner Rebates to claim | \$ 29,033                    | \$-                           | \$-                    | \$ 29,033            | \$ (3,012)         | \$ 32,045            |
|                            | \$ 196,767                   |                               |                        |                      |                    | \$ 234,162           |
| Pensioner Deferred Rates   | \$ 32,859                    | \$-                           |                        | \$ 32,859            | \$ (5,502)         | \$ 38,361            |
| Total Outstanding          | \$ 229,626                   | \$ 3,883,809                  | \$ (3,161)             | \$ 4,110,275         | \$ 3,837,753       | \$ 272,522           |