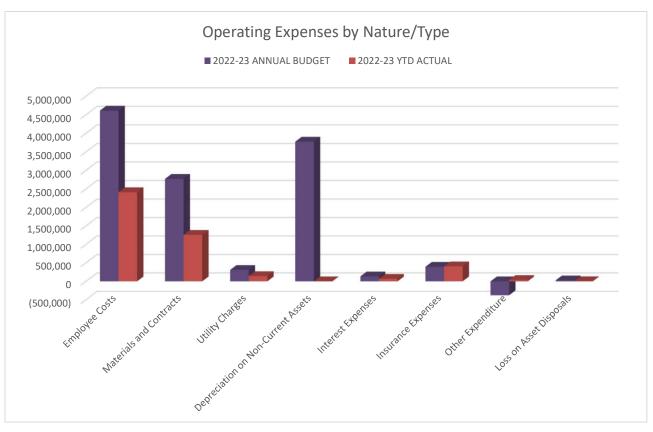

## **COMMENT**

The attached Statement of Financial Activity for the period 1 July 2022 to 31 December 2022 represents six (6) months, or 50% of the year.

The following items are worthy of noting:

- Closing surplus position of \$1.83m;
- Capital expenditure achieved 37.8% of budgeted projects;
- Cash holdings of \$5.99m of which \$3.78m is held in cash backed reserve accounts and \$2.21m is unrestricted cash;
- Rates debtors outstanding equate to 20% of total rates raised for 2022/2023 with the fourth instalment payment being due on 22 March 2023; and
- Page 11 of the statements detail major variations comparing year to date (amended) budgets to year to date actuals in accordance with Council Policy 2.1.6.