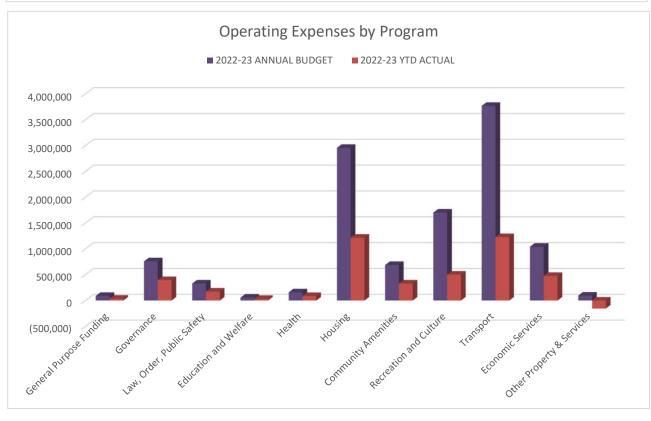

## **COMMENT**

The attached Statement of Financial Activity for the period 1 July 2022 to 31 December 2022 represents six (6) months, or 50% of the year.

The following items are worthy of noting:

- Closing surplus position of \$1.83m;
- Capital expenditure achieved 37.8% of budgeted projects;
- Cash holdings of \$5.99m of which \$3.78m is held in cash backed reserve accounts and \$2.21m is unrestricted cash;
- Rates debtors outstanding equate to 20% of total rates raised for 2022/2023 with the fourth instalment payment being due on 22 March 2023; and
- Page 11 of the statements detail major variations comparing year to date (amended) budgets to year to date actuals in accordance with Council Policy 2.1.6.