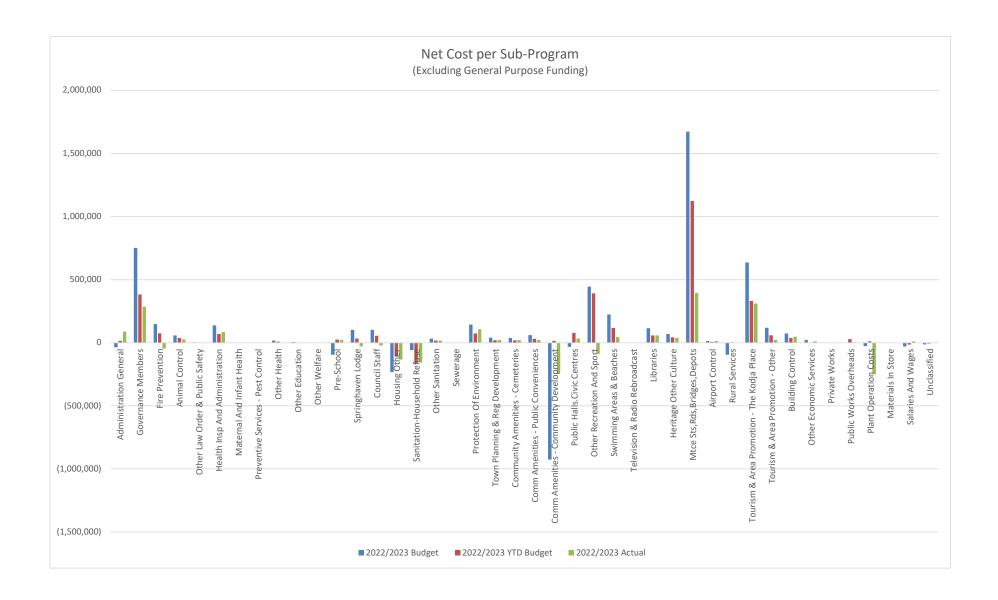

## **COMMENT**

The attached Statement of Financial Activity for the period 1 July 2022 to 31 December 2022 represents six (6) months, or 50% of the year.

The following items are worthy of noting:

- Closing surplus position of \$1.83m;
- Capital expenditure achieved 37.8% of budgeted projects;
- Cash holdings of \$5.99m of which \$3.78m is held in cash backed reserve accounts and \$2.21m is unrestricted cash;
- Rates debtors outstanding equate to 20% of total rates raised for 2022/2023 with the fourth instalment payment being due on 22 March 2023; and
- Page 11 of the statements detail major variations comparing year to date (amended) budgets to year to date actuals in accordance with Council Policy 2.1.6.