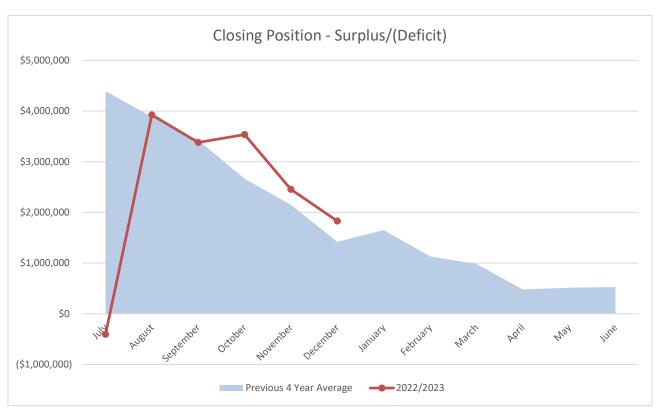

## **COMMENT**

The attached Statement of Financial Activity for the period 1 July 2022 to 31 December 2022 represents six (6) months, or 50% of the year.

The following items are worthy of noting:

- Closing surplus position of \$1.83m;
- Capital expenditure achieved 37.8% of budgeted projects;
- Cash holdings of \$5.99m of which \$3.78m is held in cash backed reserve accounts and \$2.21m is unrestricted cash;
- Rates debtors outstanding equate to 20% of total rates raised for 2022/2023 with the fourth instalment payment being due on 22 March 2023; and
- Page 11 of the statements detail major variations comparing year to date (amended) budgets to year to date actuals in accordance with Council Policy 2.1.6.