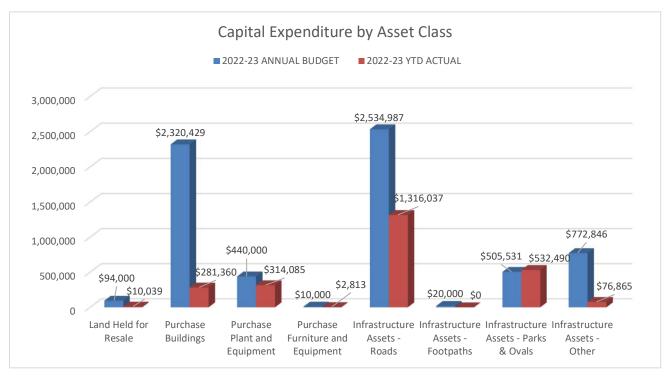

## **COMMENT**

The attached Statement of Financial Activity for the period 1 July 2022 to 31 December 2022 represents six (6) months, or 50% of the year.

The following items are worthy of noting:

- Closing surplus position of \$1.83m;
- Capital expenditure achieved 37.8% of budgeted projects;
- Cash holdings of \$5.99m of which \$3.78m is held in cash backed reserve accounts and \$2.21m is unrestricted cash;
- Rates debtors outstanding equate to 20% of total rates raised for 2022/2023 with the fourth instalment payment being due on 22 March 2023; and
- Page 11 of the statements detail major variations comparing year to date (amended) budgets to year to date actuals in accordance with Council Policy 2.1.6.