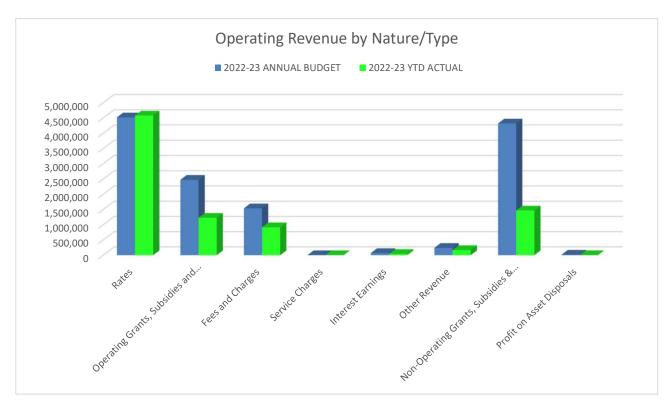

## **COMMENT**

The attached Statement of Financial Activity for the period 1 July 2022 to 31 December 2022 represents six (6) months, or 50% of the year.

The following items are worthy of noting:

- Closing surplus position of \$1.83m;
- Capital expenditure achieved 37.8% of budgeted projects;
- Cash holdings of \$5.99m of which \$3.78m is held in cash backed reserve accounts and \$2.21m is unrestricted cash;
- Rates debtors outstanding equate to 20% of total rates raised for 2022/2023 with the fourth instalment payment being due on 22 March 2023; and
- Page 11 of the statements detail major variations comparing year to date (amended) budgets to year to date actuals in accordance with Council Policy 2.1.6.