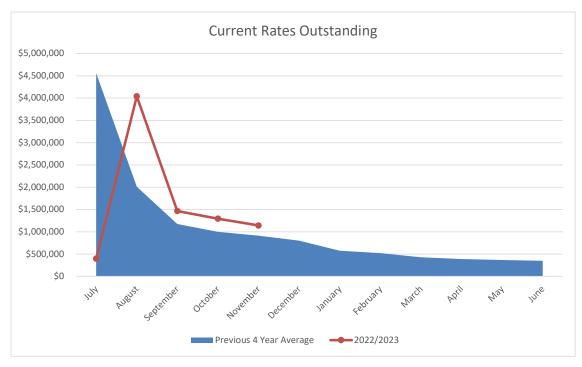

## **COMMENT**

The attached Statement of Financial Activity for the period 1 July 2022 to 31 December 2022 represents six (6) months, or 50% of the year.

The following items are worthy of noting:

- Closing surplus position of \$1.83m;
- Capital expenditure achieved 37.8% of budgeted projects;
- Cash holdings of \$5.99m of which \$3.78m is held in cash backed reserve accounts and \$2.21m is unrestricted cash;
- Rates debtors outstanding equate to 20% of total rates raised for 2022/2023 with the fourth instalment payment being due on 22 March 2023; and
- Page 11 of the statements detail major variations comparing year to date (amended) budgets to year to date actuals in accordance with Council Policy 2.1.6.