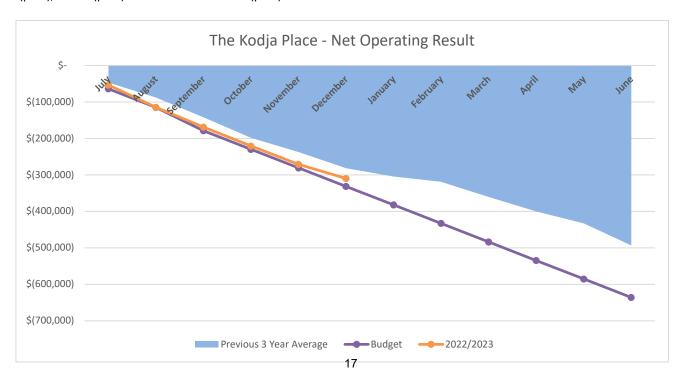

## **COMMENT**

The attached Statement of Financial Activity for the period 1 July 2022 to 31 December 2022 represents six (6) months, or 50% of the year.

The following items are worthy of noting:

- Closing surplus position of \$1.83m;
- Capital expenditure achieved 37.8% of budgeted projects;
- Cash holdings of \$5.99m of which \$3.78m is held in cash backed reserve accounts and \$2.21m is unrestricted cash;
- Rates debtors outstanding equate to 20% of total rates raised for 2022/2023 with the fourth instalment payment being due on 22 March 2023; and
- Page 11 of the statements detail major variations comparing year to date (amended) budgets to year to date actuals in accordance with Council Policy 2.1.6.