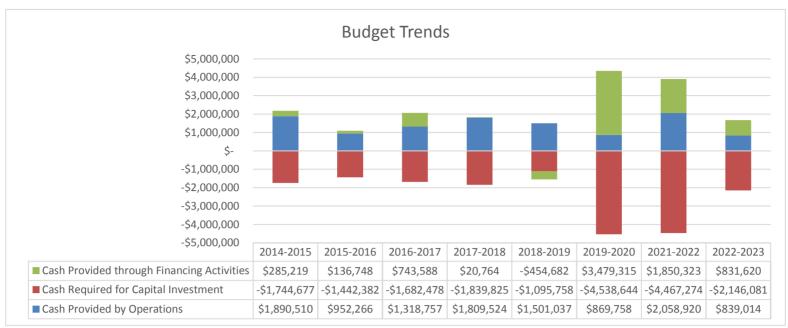

#### Reserve Accounts

Reserve accounts are utilised to set aside funds for use in a future financial year for a specific use. This year's budgeted movement in reserve accounts sees the reserves reduced with nominal funds being transferred into the accounts. Along with the Plant and Equipment and Natural Resource Management reserves, a few reserves will be utilised for projects and the transfer back into the reserve accounts will be materially decreased from last year.

The main reserves withdrawn are for Plant Replacement and planning the Spring Design, Streetscape design and other major projects to ensure we have the cashflow to be "shovel ready" for future funding and any available grants.

Some reserves are expected to increase slightly but, overall, most will either remain the same or reduce in whole:

- Opening balance (1 July 2022) \$4,019,916
- Closing budgeted balance (30 June 2023) \$3,375,004

The figures above include regulatory reserves such as \$2,440,886 of cash-backed bonds paid by residents of Springhaven Lodge and Employee accrued benefits. As such, 30 June 2023 reserve accounts available for future Shire projects and statutory obligations only total \$934,118.

#### Loans

The Council currently has several low interest bearing instruments totalling approximately \$5,262,542 at an average interest rate of 2.62%. The Council is conscious of its current debt level and managing this for a balanced approach to growth and investments. The focus for this year is to borrow prudently to fund the bushfire tower, but to reduce the overall principal over the next 12 months.

This budget 2022/23 includes the raising and servicing of new loans as follows:

- Bushfire Communications Tower (\$400K)
- Harrison Place Toilets (\$200K)

Following the raising of new loans, it is budgeted that the loan balance outstanding as at 30 June 2023 will be \$5,449,408. Please see the table at the end of this report for maturity dates and outstanding balances.