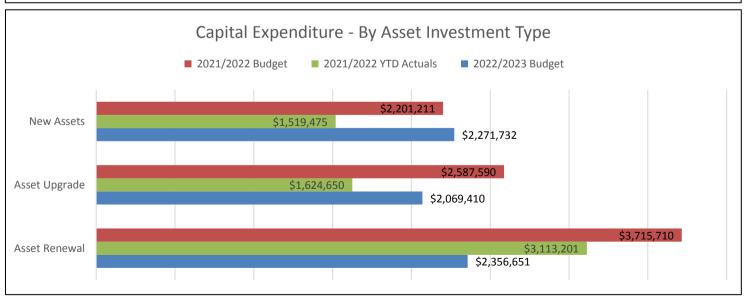

ver time suggests the local government is using borrowings to fund capital acquisitions which will require repayment in future periods.

#### **DEBT SERVICING:**

An indicator of the level of general annual obligation principal on past borrowings owed by the Shire to external entities. An increasing ratio over time suggests an increasing level of discretionary funds are being applied to the repayment of past borrowings and its associated interest.



### **NET VALUE OF ASSETS:**

This ratio demonstrates whether the "value", or net worth, of the organisation" is increasing over time.



# APPENDIX A

The following pages provide detailed information for staff and interested readers, however, does not form part of the required budget document under the Local Government Act 1995.















# SHIRE OF KOJONUP Statement of Comprehensive Income - By Program Budget for the year ending 30 June 2023

|                                        | 2021/2022<br>Budget<br>\$ | 2021/2022<br>Actuals<br>\$ | Progress | 2022/2023<br>Budget<br>\$ |
|----------------------------------------|---------------------------|----------------------------|----------|---------------------------|
| INCOME STATEMENT - BY PROGRAM          |                           |                            |          |                           |
| Operating Revenue                      |                           |                            |          |                           |
| General Purpose Funding                | (\$5,042,902)             | (\$6,305,687)              | 125%     | (\$5,111,471)