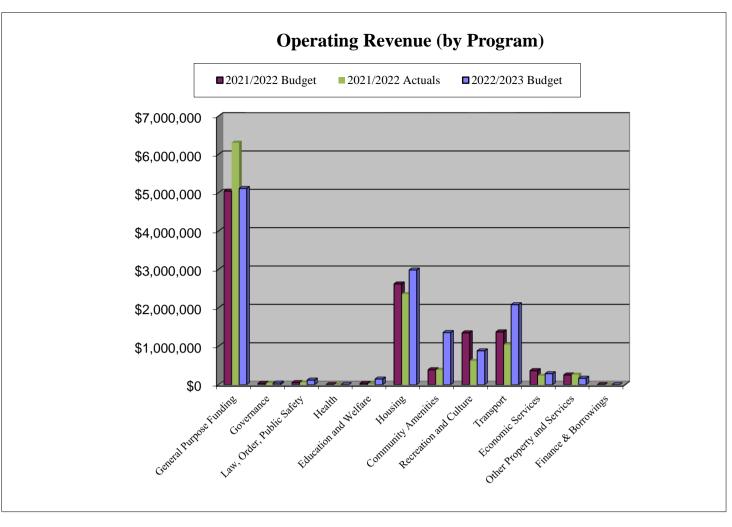

## OTHER EXPENDITURE

Statutory fees, taxes, provision for bad debts, member's fees or State taxes. Donations and subsidies made to community groups.

|                                                          | NOTE               | 2022/23<br>Budget | 2021/22<br>Actual | 2021/22<br>Budget |
|----------------------------------------------------------|--------------------|-------------------|-------------------|-------------------|
| Revenue                                                  | 1, 8, 9, 10(a),(b) | \$                | \$                | \$                |
| Governance                                               |                    | 35,300            | 38,800            | 35,450            |
| General purpose funding                                  |                    | 5,111,471         | 6,305,686         | 5,009,097         |
| Law, order, public safety                                |                    | 104,150           | 60,398            | 55,970            |
| Health                                                   |                    | 2,200             | 833               | 2,100             |
| Education and welfare                                    |                    | 39,984            | 18,441            | 18,100            |
| Housing                                                  |                    | 2,522,000         | 2,322,323         | 2,336,000         |
| Community amenities                                      |                    | 399,320           | 387,883           | 386,180           |
| Recreation and culture                                   |                    | 106,295           | 104,816           | 97,180            |
| Transport                                                |                    | 18,000            | 45,943            | 57,000            |
| Economic services                                        |                    | 182,332           | 237,241           | 258,100           |
| Other property and services                              |                    | 159,501           | 227,450           | 122,683           |
| Expenses excluding finance costs                         | 5,10(c),(e),(f)    | 8,680,553         | 9,749,814         | 8,377,860         |
| Governance                                               | 0,:0(0),(0),(.)    | (758,604)         | (722,068)         | (639,240)         |
| General purpose funding                                  |                    | (90,305)          | (101,977)         | (105,549)         |
| Law, order, public safety                                |                    | (330,006)         | (312,877)         | (280,778)         |
| Health                                                   |                    | (156,500)         | (165,507)         | (173,569)         |
| Education and welfare                                    |                    | (56,340)          | (42,658)          | (52,062)          |
| Housing                                                  |                    | (2,910,083)       | (2,783,982)       | (2,725,393)       |
| Community amenities                                      |                    | (687,807)         | (612,860)         | (731,106)         |
| Recreation and culture                                   |                    | (1,631,970)       | (1,418,194)       | (1,403,676)       |
| Transport                                                |                    | (3,766,062)       | (3,991,394)       | (3,520,140)       |
| Economic services                                        |                    | (1,026,359)       | (1,031,978)       | (996,153)         |
| Other property and services                              |                    | (70,200)          | (210,773)         | 43,000            |
|                                                          |                    | (11,484,236)      | (11,394,268)      | (10,584,666)      |
| Finance costs                                            | 6, 10(d)           | , , ,             | , , ,             | , , ,             |
| Health                                                   | , ,                | (2,100)           | (2,972)           | (2,246)           |
| Housing                                                  |                    | (45,063)          | (43,354)          | (32,811)          |
| Recreation and culture                                   |                    | (70,075)          | (31,148)          | (16,463)          |
| Transport                                                |                    | (1,669)           | (2,879)           | (1,528)           |
| Economic services                                        |                    | (14,811)          | Ó                 | Ó                 |
| Other property and services                              |                    | Ó                 | 12,119            | 0                 |
|                                                          |                    | (133,718)         | (68,234)          | (53,048)          |
|                                                          |                    | (2,937,401)       | (1,712,688)       | (2,259,854)       |
|                                                          |                    |                   | , , ,             |                   |
| Non-operating grants, subsidies and contributions        | 9                  | 4,479,712         | 1,538,392         | 4,540,482         |
| Profit on disposal of assets                             | 4(b)               | 16,000            | 29,238            | 33,000            |
| (Loss) on disposal of assets                             | 4(b)               | (26,000)          | 0                 | (117,500)         |
| Fair value adjustments to financial assets at fair value |                    |                   |                   |                   |
| through profit or loss                                   |                    | 0                 | 4,997             | 0                 |
| Net result                                               |                    | 1,532,311         | (140,061)         | 2,196,128         |
| Other comprehensive income                               |                    |                   |                   |                   |
| Changes on revaluation of non-current assets             |                    | 0                 | 0                 | 0                 |
| Total other comprehensive income                         |                    | 0                 | 0                 | 0                 |
| Total comprehensive income                               |                    | 1,532,311         | (140,061)         | 2,196,128         |