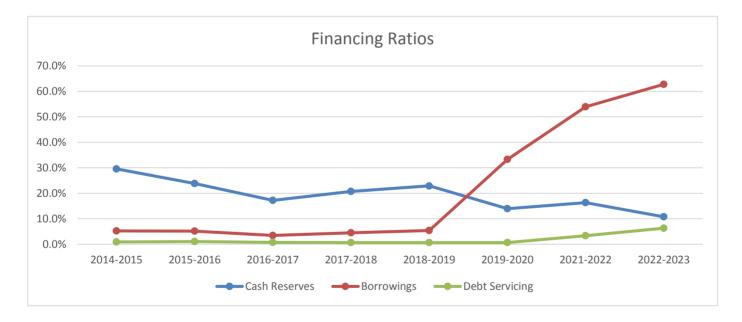

#### Reserve Accounts

Reserve accounts are utilised to set aside funds for use in a future financial year for a specific use. This year's budgeted movement in reserve accounts sees the reserves reduced with nominal funds being transferred into the accounts. Along with the Plant and Equipment and Natural Resource Management reserves, a few reserves will be utilised for projects and the transfer back into the reserve accounts will be materially decreased from last year.

The main reserves withdrawn are for Plant Replacement and planning the Spring Design, Streetscape design and other major projects to ensure we have the cashflow to be "shovel ready" for future funding and any available grants.

Some reserves are expected to increase slightly but, overall, most will either remain the same or reduce in whole:

- Opening balance (1 July 2022) \$4,019,916
- Closing budgeted balance (30 June 2023) \$3,375,004

The figures above include regulatory reserves such as \$2,440,886 of cash-backed bonds paid by residents of Springhaven Lodge and Employee accrued benefits. As such, 30 June 2023 reserve accounts available for future Shire projects and statutory obligations only total \$934,118.

#### Loans

The Council currently has several low interest bearing instruments totalling approximately \$5,262,542 at an average interest rate of 2.62%. The Council is conscious of its current debt level and managing this for a balanced approach to growth and investments. The focus for this year is to borrow prudently to fund the bushfire tower, but to reduce the overall principal over the next 12 months.

This budget 2022/23 includes the raising and servicing of new loans as follows:

- Bushfire Communications Tower (\$400K)
- Harrison Place Toilets (\$200K)

Following the raising of new loans, it is budgeted that the loan balance outstanding as at 30 June 2023 will be \$5,449,408. Please see the table at the end of this report for maturity dates and outstanding balances.