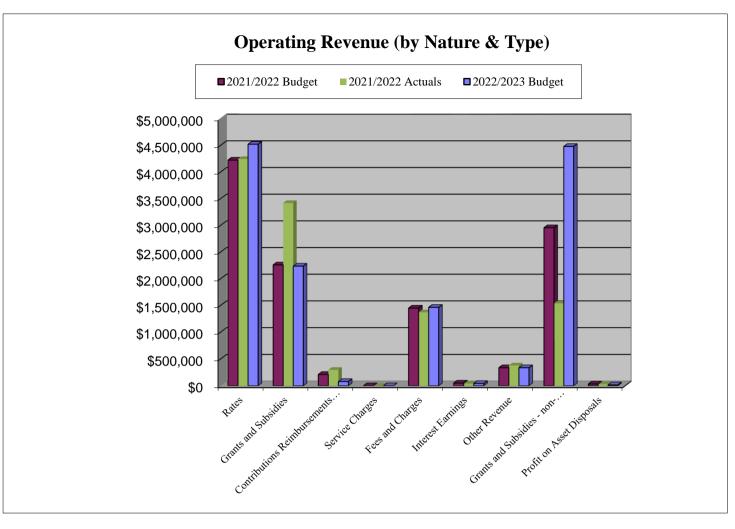

## **BY NATURE OR TYPE**

|                                               | NOTE  | 2022/23<br>Budget | 2021/22<br>Actual | 2021/22<br>Budget |
|-----------------------------------------------|-------|-------------------|-------------------|-------------------|
|                                               |       | \$                | \$                | \$                |
| Revenue                                       |       |                   |                   |                   |
| Rates                                         | 1     | 4,517,462         | 4,244,756         | 4,240,015         |
| Operating grants, subsidies and               |       |                   |                   |                   |
| contributions                                 | 9     | 2,236,715         | 3,706,909         | 2,216,222         |
| Fees and charges                              | 8     | 1,463,986         | 1,372,148         | 1,448,162         |
| Interest earnings                             | 10(a) | 43,019            | 40,717            | 61,848            |
| Other revenue                                 | 10(b) | 419,371           | 385,284           | 411,613           |
|                                               |       | 8,680,553         | 9,749,814         | 8,377,860         |
|                                               |       |                   |                   |                   |
| Expenses                                      |       |                   |                   |                   |
| Employee costs                                |       | (4,641,287)       | (4,801,960)       | (4,394,696)       |
| Materials and contracts                       |       | (1,291,155)       | (2,308,265)       | (1,156,723)       |
| Utility charges                               |       | (307,140)         | (349,845)         | (301,950)         |
| Depreciation on non-current assets            | 5     | (3,774,415)       | (3,546,351)       | (3,471,562)       |
| Interest expenses                             | 10(d) | (133,718)         | (68,234)          | (53,048)          |
| Insurance expenses                            |       | (395,462)         | (370,354)         | (331,965)         |
| Other expenditure                             |       | (1,074,777)       | (17,493)          | (927,770)         |
|                                               |       | (11,617,954)      | (11,462,502)      | (10,637,714)      |
|                                               |       | (2,937,401)       | (1,712,688)       | (2,259,854)       |
| Non-operating grants, subsidies and           |       |                   |                   |                   |
| contributions                                 | 9     | 4,479,712         | 1,538,392         | 4,540,482         |
| Profit on asset disposals                     | 4(b)  | 16,000            | 29,238            | 33,000            |
| Loss on asset disposals                       | 4(b)  | (26,000)          | 0                 | (117,500)         |
| Fair value adjustments to financial assets at | , ,   | , ,               |                   | , ,               |
| fair value through profit or loss             |       | 0                 | 4,997             | 0                 |
| Net result                                    |       | 1,532,311         | (140,061)         | 2,196,128         |
|                                               |       | ,,,               | ( -,-,-,          | ,,                |
| Other comprehensive income                    |       |                   |                   |                   |
| Total other comprehensive income              |       | 0                 | 0                 | 0                 |
| Total comprehensive income                    |       | 1,532,311         | (140,061)         | 2,196,128         |
| Total completionsive income                   |       | 1,552,511         | (170,001)         | 2,130,120         |