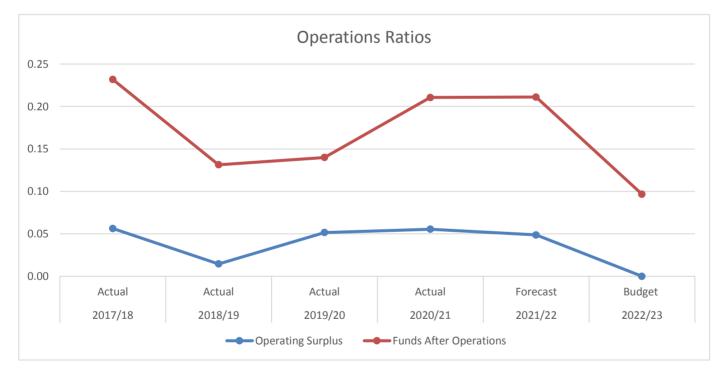

The current economic environment post COVID-19 means the Shire must now consider inflationary pressures, increases in the cost of borrowing future money and the general cost increase pressures that are materialising. The current rate setting in this budget is a fiscally responsible approach to buffer the Shire's and Community's financial volatility and sustainability through the next uncertain phase.

Contracting and supply chain interruptions have caused us to take a pause when considering which projects we follow through on over the next 12 - 24 months.

Therefore, this budget has taken a balanced approach. With minimal grant funded projects it was important to take a frugal approach to expenditure, with minimal infrastructure build and a focus on cost management, reducing the amount of cash the Shire will transfer to reserves in the short term to be utilised on improving operations, and an increase in rates to keep ahead of inflation.