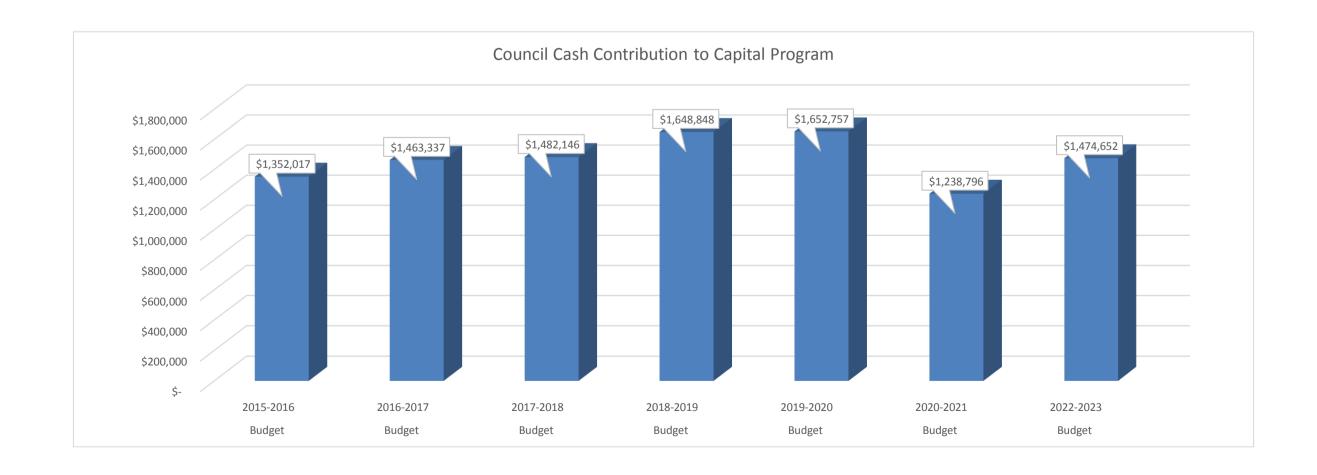

|             |             |
| Chief Executive Officer                | \$649,832   | \$421,441   | \$210,000   |
| Manager Corporate & Community Services | \$3,041,782 | \$2,620,489 | \$1,515,190 |
| Manager Works & Services               | \$3,702,791 | \$2,954,393 | \$3,251,487 |
| - Senior Horticulturalist              | \$39,300    | \$33,309    | \$95,977    |
| Manager Regulatory Services            | \$502,288   | \$69,415    | \$922,346   |
| - Building Maintenance Coordinator     | \$229,518   | \$115,175   | \$207,793   |
| - Development Services Coordinator     | \$0         | \$0         | \$0         |
| Manager Aged Care Services             | \$339,000   | \$43,104    | \$495,000   |
|                                        | \$8,504,511 | \$6,257,326 | \$6,697,793 |



Appendix C

# Cell: N12

Comment: Account C191:

Carry over of disabled access changes to Front Counter

\$5,000 to paint Regulatory Services

### Cell: N33

Comment: Account C157 15 Loton CI: New Shed & Fill Hole

### Cell: AC34

Comment: Darren Long: Unspent loan funds

Unspent loan funds

## Cell: AC35

Comment: Darren Long:

# Cell: N42

Comment: Account C195:

# Security Grant

# Cell: N67 Comment: Account C429 - Netball Courts:

Parking, Footpath and Changeroom Fit out

### Cell: AC67 **Comment:** Darren Long:

Unspent loan funds

## Cell: N69

Comment: C410 Playground - Tree Sculpture to finalise project

### **Cell:** N79 Comment: Account C413:

Town Walk Trail Carry Over

### Cell: N87

Comment: Footpath Program Soldier Road

# Cell: N89

Comment: Street Kerbing -Soldier Road

#