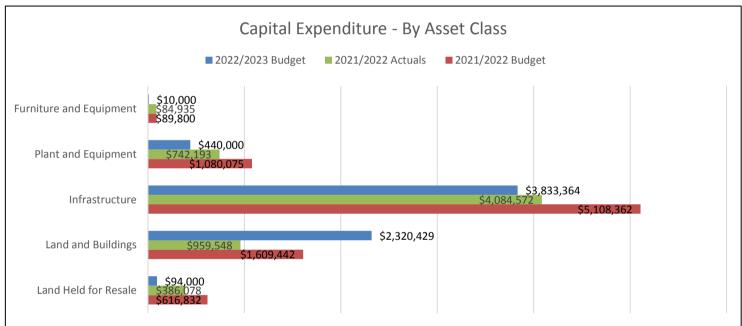

|                                                                                            | NOTE         | 2022/23<br>Budget          | 2021/22<br>Actual          | 2021/22<br>Budget           |
|--------------------------------------------------------------------------------------------|--------------|----------------------------|----------------------------|-----------------------------|
| ODERATING ACTIVITIES                                                                       |              | \$                         | \$                         | \$                          |
| OPERATING ACTIVITIES  Net current assets at start of financial year - surplus/(deficit)    | 2            | 475,446                    | 1,033,480                  | 906,990                     |
|                                                                                            |              | 475,446                    | 1,033,480                  | 906,990                     |
| Revenue from operating activities (excluding rates) Governance                             |              | 42,300                     | 38,800                     | 36,450                      |
| General purpose funding                                                                    |              | 594,009                    | 2,062,331                  | 769,082                     |
| Law, order, public safety                                                                  |              | 104,150                    | 60,398                     | 55,970                      |
| Health                                                                                     |              | 2,200                      | 833                        | 2,100                       |
| Education and welfare Housing                                                              |              | 39,984<br>2,522,000        | 18,441<br>2,322,323        | 18,100<br>2,339,000         |
| Community amenities                                                                        |              | 399,320                    | 387,883                    | 386,180                     |
| Recreation and culture                                                                     |              | 106,295                    | 104,816                    | 97,180                      |
| Transport                                                                                  |              | 18,000                     | 45,943                     | 57,000                      |
| Economic services                                                                          |              | 182,332                    | 237,241                    | 258,100                     |
| Other property and services                                                                |              | 168,501<br>4,179,091       | 261,685<br>5,540,694       | <u>151,683</u><br>4,170,845 |
| Expenditure from operating activities                                                      |              |                            | , ,                        |                             |
| Governance                                                                                 |              | (758,604)                  | (722,068)                  | (640,740)                   |
| General purpose funding Law, order, public safety                                          |              | (90,305)<br>(330,006)      | (101,977)<br>(312,877)     | (105,549)<br>(280,778)      |
| Health                                                                                     |              | (158,600)                  | (168,479)                  | (175,815)                   |
| Education and welfare                                                                      |              | (56,340)                   | (42,658)                   | (52,062)                    |
| Housing                                                                                    |              | (2,955,146)                | (2,827,336)                | (2,761,204)                 |
| Community amenities Recreation and culture                                                 |              | (687,807)                  | (612,860)                  | (731,106)                   |
| Transport                                                                                  |              | (1,702,045)<br>(3,767,731) | (1,449,342)<br>(3,994,273) | (1,420,139)<br>(3,521,668)  |
| Economic services                                                                          |              | (1,041,170)                | (1,031,978)                | (996,153)                   |
| Other property and services                                                                |              | (96,200)                   | (198,654)                  | (70,000)                    |
| Operating activities excluded from budget                                                  |              | (11,643,954)               | (11,462,502)               | (10,755,214)                |
| (Profit) on asset disposals                                                                | 4(b)         | (16,000)                   | (29,238)                   | (33,000)                    |
| Loss on disposal of assets                                                                 | 4(b)         | 26,000                     | 0                          | 117,500                     |
| Change in Provision for Doubtful Debt                                                      |              | 2,000                      | (40.430)                   | 2,000                       |
| (Increase)/decrease in deferred rates  Movement in Employee Benefits - Current             |              | 0                          | (19,130)<br>16,586         | 0<br>0                      |
| Movement in Employee Benefits - Non Current                                                |              | 0                          | (23,809)                   | Ö                           |
| Movement in Accrued Interest                                                               |              | 0                          | 14,537                     | 0                           |
| Movement in LG House Unit Trust                                                            |              | 0                          | (4,997)                    | 0                           |
| Movement in Springhaven Bonds - Non Current  Movement in Springhaven Bonds - Current       |              | 0                          | (640)<br>147,855           | 0                           |
| Adjustment for Contract Liabilities                                                        |              | 0                          | 89,857                     | 0                           |
| Increase/(decrease) in Accrued Expenses                                                    |              | 0                          | 0                          | 0                           |
| Depreciation on assets                                                                     | 5            | 3,774,415                  | 3,546,351                  | 3,471,562                   |
| Amount attributable to operating activities                                                |              | (3,203,002)                | (1,150,956)                | (2,119,317)                 |
| INVESTING ACTIVITIES                                                                       |              |                            |                            |                             |
| Non-operating grants, subsidies and contributions                                          | 9            | 4,479,712                  | 1,538,392                  | 4,540,482                   |
| Purchase land held for resale                                                              | 4(a)         | (94,000)                   | (386,078)                  | (616,833)                   |
| Purchase property, plant and equipment Purchase and construction of infrastructure         | 4(a)<br>4(a) | (2,770,429)<br>(3,833,364) | (1,786,676)<br>(4,084,572) | (2,462,316)<br>(6,616,051)  |
| Proceeds from disposal of assets                                                           | 4(a)         | 72,000                     | 251,659                    | 319,000                     |
| Amount attributable to investing activities                                                | ( )          | (2,146,081)                | (4,467,275)                | (4,835,718)                 |
| FINANCING ACTIVITIES                                                                       |              |                            |                            |                             |
| Repayment of borrowings                                                                    | 6(a)         | (413,134)                  | (255,020)                  | (254,654)                   |
| Proceeds from new borrowings                                                               | 6(b)         | 600,000                    | 2,586,078                  | 2,486,833                   |
| Transfer to / (from) Springhaven Bonds                                                     |              | 0                          | 0                          | 0                           |
| Transfer (to) / from Restricted Cash Transfers to cash backed reserves (restricted assets) | 7(a)         | 0<br>(114,867)             | 0<br>(1,936,355)           | 223,749<br>(975,111)        |
| Transfers from cash backed reserves (restricted assets)                                    | 7(a)<br>7(a) | 759,623                    | 1,455,620                  | 1,234,203                   |
| Amount attributable to financing activities                                                | ()           | 831,622                    | 1,850,323                  | 2,715,020                   |
| Budgeted deficiency before general rates                                                   |              | (4,517,461)                | (3,767,908)                | (4,240,015)                 |
| Estimated amount to be raised from general rates                                           | 1            | 4,517,461)                 | 4,243,355                  | 4,240,015                   |
| Net current assets at end of financial year - surplus/(deficit)                            | 2            | 1                          | 475,447                    | 0                           |

|                                                                                                                  | NOTE         | 2022/23<br>Budget          | 2021/22<br>Actual          | 2021/22<br>Budget          |
|------------------------------------------------------------------------------------------------------------------|--------------|----------------------------|----------------------------|----------------------------|
|                                                                                                                  |              | \$                         | \$                         | \$                         |
| ODEDATING ACTIVITIES                                                                                             |              |                            |                            |                            |
| OPERATING ACTIVITIES  Net current assets at start of financial year - surplus/(deficit)                          | 2            | 475,446                    | 1,033,480                  | 906,990                    |
| Net current assets at start of financial year - surplus/(deficit)                                                | 2            | 475,446                    | 1,033,480                  | 906,990                    |
| Revenue from operating activities (excluding rates)                                                              |              | 110,110                    | 1,000,100                  | 000,000                    |
| Operating grants, subsidies and                                                                                  | 9            |                            |                            |                            |
| contributions                                                                                                    |              | 2,236,715                  | 3,706,909                  | 2,216,222                  |
| Fees and charges                                                                                                 | 8            | 1,463,986                  | 1,372,148                  | 1,448,162                  |
| Interest earnings                                                                                                | 10(a)        | 43,019                     | 40,717                     | 61,848                     |
| Other revenue                                                                                                    | 10(b)        | 419,371                    | 391,682                    | 411,613                    |
| Profit on asset disposals                                                                                        | 4(b)         | 16,000<br>4,179,091        | 29,238<br>5,540,694        | 33,000<br>4,170,845        |
| Expenditure from operating activities                                                                            |              | 4,179,091                  | 3,340,694                  | 4,170,043                  |
| Employee costs                                                                                                   |              | (4,641,287)                | (4,801,960)                | (4,394,696)                |
| Materials and contracts                                                                                          |              | (1,291,155)                | (2,308,265)                | (1,156,723)                |
| Utility charges                                                                                                  |              | (307,140)                  | (349,845)                  | (301,950)                  |
| Depreciation on non-current assets                                                                               | 5            | (3,774,415)                | (3,546,351)                | (3,471,562)                |
| Interest expenses                                                                                                | 10(d)        | (133,718)                  | (68,234)                   | (53,048)                   |
| Insurance expenses                                                                                               |              | (395,462)                  | (370,354)                  | (331,965)                  |
| Other expenditure                                                                                                | 471.         | (1,074,777)                | (17,493)                   | (927,770)                  |
| Loss on asset disposals                                                                                          | 4(b)         | (26,000) (11,643,954)      | (11,462,502)               | (117,500) (10,755,214)     |
| Operating activities excluded from budget                                                                        |              | (11,043,934)               | (11,402,302)               | (10,733,214)               |
| (Profit) on asset disposals                                                                                      | 4(b)         | (16,000)                   | (29,238)                   | (33,000)                   |
| Loss on disposal of assets                                                                                       | 4(b)         | 26,000                     | 0                          | 117,500                    |
| Change in Provision for Doubtful Debt                                                                            | (2)          | 2,000                      | 0                          | 2,000                      |
| (Increase)/decrease in deferred rates                                                                            |              | 0                          | (19,130)                   | 0                          |
| Movement in Employee Benefits - Current                                                                          |              | 0                          | 16,586                     | 0                          |
| Movement in Employee Benefits - Non Current                                                                      |              | 0                          | (23,809)                   | 0                          |
| Movement in Accrued Interest                                                                                     |              | 0                          | 14,537                     | 0                          |
| Movement in LG House Unit Trust                                                                                  |              | 0                          | (4,997)                    | 0                          |
| Movement in Springhaven Bonds - Non Current  Movement in Springhaven Bonds - Current                             |              | 0                          | (640)<br>147,855           | 0<br>0                     |
| Adjustment for Contract Liabilities                                                                              |              | 0                          | 89,857                     | 0                          |
| Depreciation on assets                                                                                           | 5            | 3,774,415                  | 3,546,351                  | 3,471,562                  |
| Amount attributable to operating activities                                                                      | · ·          | (3,203,002)                | (1,150,956)                | (2,119,317)                |
|                                                                                                                  |              |                            |                            |                            |
| INVESTING ACTIVITIES                                                                                             |              |                            |                            |                            |
| Non-operating grants, subsidies and contributions                                                                | 9            | 4,479,712                  | 1,538,392                  | 4,540,482                  |
| Purchase land held for resale                                                                                    | 4(a)         | (94,000)                   | (386,078)                  | (616,833)                  |
| Purchase property, plant and equipment  Purchase and construction of infrastructure                              | 4(a)<br>4(a) | (2,770,429)<br>(3,833,364) | (1,786,676)<br>(4,084,572) | (2,462,316)<br>(6,616,051) |
| Proceeds from disposal of assets                                                                                 | 4(b)         | 72,000                     | 251,659                    | 319,000                    |
| Amount attributable to investing activities                                                                      | 1(0)         | (2,146,081)                | (4,467,275)                | (4,835,718)                |
| •                                                                                                                |              | ,                          | , , , ,                    | , , , ,                    |
| FINANCING ACTIVITIES                                                                                             |              |                            |                            |                            |
| Repayment of borrowings                                                                                          | 6(a)         | (413,134)                  | (255,020)                  | (254,654)                  |
| Proceeds from new borrowings                                                                                     | 6            | 600,000                    | 2,586,078                  | 2,486,833                  |
| Transfers from Restricted Cash Transfers to //from) Springhoven Bonds                                            |              | 0                          | 0                          | 0                          |
| Transfers to/(from) Springhaven Bonds Transfers to cash backed reserves (restricted assets)                      | 7(a)         | (114,867)                  | 0<br>(1,936,355)           | 223,749<br>(975,111)       |
| Transfers from cash backed reserves (restricted assets)  Transfers from cash backed reserves (restricted assets) | 7(a)<br>7(a) | 759,623                    | 1,455,620                  | 1,234,203                  |
| Amount attributable to financing activities                                                                      | , (a)        | 831,622                    | 1,850,323                  | 2,715,020                  |
| · ···· · · · · · · · · · · · · · · · ·                                                                           |              |                            |                            |                            |
| Budgeted deficiency before general rates                                                                         |              | (4,517,461)                | (3,767,908)                | (4,240,015)                |
| Estimated amount to be raised from general rates                                                                 | 1            | 4,517,462                  | 4,243,355                  | 4,240,015                  |
| Net current assets at end of financial year - surplus/(deficit)                                                  | 2            | 1                          | 475,447                    | 0                          |