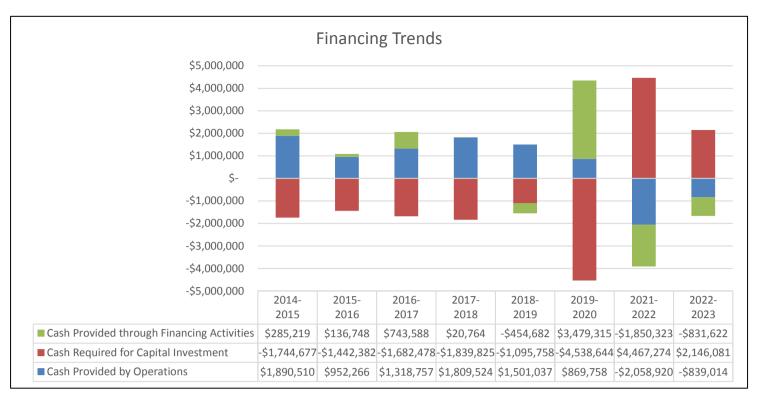

## **OTHER PROPERTY & SERVICES**

Private works, public works overheads, plant operating costs (overheads) & other unclassified services.

|                                          | NOTE | 2022/23<br>Budget   | 2021/22<br>Actual   | 2021/22<br>Budget |
|------------------------------------------|------|---------------------|---------------------|-------------------|
|                                          |      | \$                  | \$                  | \$                |
| CASH FLOWS FROM OPERATING ACTIVITIES     |      |                     |                     |                   |
| Receipts                                 |      | 4 500 070           | 4 400 004           |                   |
| Rates                                    |      | 4,596,678           | 4,193,291           | 4,285,732         |
| Operating grants, subsidies and          |      | 0.054.407           | 0.705.500           | 0.004.400         |
| contributions                            |      | 2,251,127           | 3,725,528           | 3,264,130         |
| Fees and charges                         |      | 1,465,986<br>43,019 | 1,372,148<br>40,717 | 1,450,162         |
| Interest earnings Goods and services tax |      | 43,019              | 13,797              | 61,848<br>119,120 |
| Other revenue                            |      | 419,371             | 385,284             | 411,613           |
| Other revenue                            |      | 8,776,181           | 9,730,765           | 9,592,605         |
| Payments                                 |      | 0,770,701           | 0,700,700           | 0,002,000         |
| Employee costs                           |      | (4,813,508)         | (4,809,161)         | (4,496,390)       |
| Materials and contracts                  |      | (1,013,177)         | (791,348)           | (1,404,546)       |
| Utility charges                          |      | (307,140)           | (349,845)           | (301,950)         |
| Interest expenses                        |      | (133,718)           | (53,697)            | (53,048)          |
| Insurance expenses                       |      | (395,462)           | (370,354)           | (331,965)         |
| Goods and services tax                   |      | (5,000)             | 0                   | 0                 |
| Other expenditure                        |      | (1,074,777)         | 130,362             | (927,770)         |
|                                          |      | (7,742,782)         | (6,244,043)         | (7,515,669)       |
| Net cash provided by (used in)           |      | , i                 | ·                   | ,                 |
| operating activities                     | 3    | 1,033,399           | 3,486,722           | 2,076,936         |
| CASH FLOWS FROM INVESTING ACTIVITIES     |      |                     |                     |                   |
| Payments for development of              |      |                     |                     |                   |
| land held for resale                     | 4(a) | (94,000)            | (386,078)           | (616,833)         |
| Payments for purchase of                 | ( )  | , , ,               | , ,                 | , ,               |
| property, plant & equipment              | 4(a) | (2,770,429)         | (1,786,676)         | (2,462,316)       |
| Payments for construction of             | ` ,  | , , ,               | ,                   | ,                 |
| infrastructure                           | 4(a) | (3,833,364)         | (4,084,572)         | (6,616,051)       |
| Non-operating grants,                    |      |                     |                     |                   |
| subsidies and contributions              |      |                     |                     |                   |
| used for the development of assets       | 9    | 3,430,409           | 1,538,392           | 4,540,482         |
| Proceeds from sale of                    |      |                     |                     |                   |
| plant & equipment                        | 4(b) | 72,000              | 251,659             | 319,000           |
| Net cash provided by (used in)           |      | (2 (2 - 2 - 1)      | (1.12=2==)          |                   |
| investing activities                     |      | (3,195,384)         | (4,467,275)         | (4,835,718)       |
| CASH FLOWS FROM FINANCING ACTIVITIES     |      |                     |                     |                   |
| Repayment of borrowings                  | 6    | (413,134)           | (255,020)           | (254,654)         |
| Proceeds from new borrowings             | 6(b) | 600,000             | 2,586,078           | 2,486,833         |
| Net cash provided by (used in)           |      |                     |                     |                   |
| financing activities                     |      | 186,866             | 2,331,058           | 2,232,179         |
| Net increase (decrease) in cash held     |      | (1,975,119)         | 1,350,505           | (526,603)         |
| Cash at beginning of year                |      | 5,500,920           | 3,958,480           | 3,957,334         |
| Cash and cash equivalents                | 3    | 0,000,020           | 3,000,400           | 5,557,554         |
| at the end of the year                   | •    | 3,525,801           | 5,308,985           | 3,430,730         |
| •                                        |      | . ,                 | . , ,               | . ,               |

|                                                                                            | NOTE         | 2022/23<br>Budget          | 2021/22<br>Actual          | 2021/22<br>Budget           |
|--------------------------------------------------------------------------------------------|--------------|----------------------------|----------------------------|-----------------------------|
| ODERATING ACTIVITIES                                                                       |              | \$                         | \$                         | \$                          |
| OPERATING ACTIVITIES  Net current assets at start of financial year - surplus/(deficit)    | 2            | 475,446                    | 1,033,480                  | 906,990                     |
|                                                                                            |              | 475,446                    | 1,033,480                  | 906,990                     |
| Revenue from operating activities (excluding rates) Governance                             |              | 42,300                     | 38,800                     | 36,450                      |
| General purpose funding                                                                    |              | 594,009                    | 2,062,331                  | 769,082                     |
| Law, order, public safety                                                                  |              | 104,150                    | 60,398                     | 55,970                      |
| Health                                                                                     |              | 2,200                      | 833                        | 2,100                       |
| Education and welfare Housing                                                              |              | 39,984<br>2,522,000        | 18,441<br>2,322,323        | 18,100<br>2,339,000         |
| Community amenities                                                                        |              | 399,320                    | 387,883                    | 386,180                     |
| Recreation and culture                                                                     |              | 106,295                    | 104,816                    | 97,180                      |
| Transport                                                                                  |              | 18,000                     | 45,943                     | 57,000                      |
| Economic services                                                                          |              | 182,332                    | 237,241                    | 258,100                     |
| Other property and services                                                                |              | 168,501<br>4,179,091       | 261,685<br>5,540,694       | <u>151,683</u><br>4,170,845 |
| Expenditure from operating activities                                                      |              |                            | , ,                        |                             |
| Governance                                                                                 |              | (758,604)                  | (722,068)                  | (640,740)                   |
| General purpose funding Law, order, public safety                                          |              | (90,305)<br>(330,006)      | (101,977)<br>(312,877)     | (105,549)<br>(280,778)      |
| Health                                                                                     |              | (158,600)                  | (168,479)                  | (175,815)                   |
| Education and welfare                                                                      |              | (56,340)                   | (42,658)                   | (52,062)                    |
| Housing                                                                                    |              | (2,955,146)                | (2,827,336)                | (2,761,204)                 |
| Community amenities Recreation and culture                                                 |              | (687,807)                  | (612,860)                  | (731,106)                   |
| Transport                                                                                  |              | (1,702,045)<br>(3,767,731) | (1,449,342)<br>(3,994,273) | (1,420,139)<br>(3,521,668)  |
| Economic services                                                                          |              | (1,041,170)                | (1,031,978)                | (996,153)                   |
| Other property and services                                                                |              | (96,200)                   | (198,654)                  | (70,000)                    |
| Operating activities excluded from budget                                                  |              | (11,643,954)               | (11,462,502)               | (10,755,214)                |
| (Profit) on asset disposals                                                                | 4(b)         | (16,000)                   | (29,238)                   | (33,000)                    |
| Loss on disposal of assets                                                                 | 4(b)         | 26,000                     | 0                          | 117,500                     |
| Change in Provision for Doubtful Debt                                                      |              | 2,000                      | (40.430)                   | 2,000                       |
| (Increase)/decrease in deferred rates  Movement in Employee Benefits - Current             |              | 0                          | (19,130)<br>16,586         | 0<br>0                      |
| Movement in Employee Benefits - Non Current                                                |              | 0                          | (23,809)                   | Ö                           |
| Movement in Accrued Interest                                                               |              | 0                          | 14,537                     | 0                           |
| Movement in LG House Unit Trust                                                            |              | 0                          | (4,997)                    | 0                           |
| Movement in Springhaven Bonds - Non Current  Movement in Springhaven Bonds - Current       |              | 0                          | (640)<br>147,855           | 0                           |
| Adjustment for Contract Liabilities                                                        |              | 0                          | 89,857                     | 0                           |
| Increase/(decrease) in Accrued Expenses                                                    |              | 0                          | 0                          | 0                           |
| Depreciation on assets                                                                     | 5            | 3,774,415                  | 3,546,351                  | 3,471,562                   |
| Amount attributable to operating activities                                                |              | (3,203,002)                | (1,150,956)                | (2,119,317)                 |
| INVESTING ACTIVITIES                                                                       |              |                            |                            |                             |
| Non-operating grants, subsidies and contributions                                          | 9            | 4,479,712                  | 1,538,392                  | 4,540,482                   |
| Purchase land held for resale                                                              | 4(a)         | (94,000)                   | (386,078)                  | (616,833)                   |
| Purchase property, plant and equipment Purchase and construction of infrastructure         | 4(a)<br>4(a) | (2,770,429)<br>(3,833,364) | (1,786,676)<br>(4,084,572) | (2,462,316)<br>(6,616,051)  |
| Proceeds from disposal of assets                                                           | 4(a)         | 72,000                     | 251,659                    | 319,000                     |
| Amount attributable to investing activities                                                | ( )          | (2,146,081)                | (4,467,275)                | (4,835,718)                 |
| FINANCING ACTIVITIES                                                                       |              |                            |                            |                             |
| Repayment of borrowings                                                                    | 6(a)         | (413,134)                  | (255,020)                  | (254,654)                   |
| Proceeds from new borrowings                                                               | 6(b)         | 600,000                    | 2,586,078                  | 2,486,833                   |
| Transfer to / (from) Springhaven Bonds                                                     |              | 0                          | 0                          | 0                           |
| Transfer (to) / from Restricted Cash Transfers to cash backed reserves (restricted assets) | 7(a)         | 0<br>(114,867)             | 0<br>(1,936,355)           | 223,749<br>(975,111)        |
| Transfers from cash backed reserves (restricted assets)                                    | 7(a)<br>7(a) | 759,623                    | 1,455,620                  | 1,234,203                   |
| Amount attributable to financing activities                                                | ()           | 831,622                    | 1,850,323                  | 2,715,020                   |
| Budgeted deficiency before general rates                                                   |              | (4,517,461)                | (3,767,908)                | (4,240,015)                 |
| Estimated amount to be raised from general rates                                           | 1            | 4,517,461)                 | 4,243,355                  | 4,240,015                   |
| Net current assets at end of financial year - surplus/(deficit)                            | 2            | 1                          | 475,447                    | 0                           |

|                                                                                                                  | NOTE         | 2022/23<br>Budget          | 2021/22<br>Actual          | 2021/22<br>Budget          |
|------------------------------------------------------------------------------------------------------------------|--------------|----------------------------|----------------------------|----------------------------|
|                                                                                                                  |              | \$                         | \$                         | \$                         |
| ODEDATING ACTIVITIES                                                                                             |              |                            |                            |                            |
| OPERATING ACTIVITIES  Net current assets at start of financial year - surplus/(deficit)                          | 2            | 475,446                    | 1,033,480                  | 906,990                    |
| Net current assets at start of financial year - surplus/(deficit)                                                | 2            | 475,446                    | 1,033,480                  | 906,990                    |
| Revenue from operating activities (excluding rates)                                                              |              | 110,110                    | 1,000,100                  | 000,000                    |
| Operating grants, subsidies and                                                                                  | 9            |                            |                            |                            |
| contributions                                                                                                    |              | 2,236,715                  | 3,706,909                  | 2,216,222                  |
| Fees and charges                                                                                                 | 8            | 1,463,986                  | 1,372,148                  | 1,448,162                  |
| Interest earnings                                                                                                | 10(a)        | 43,019                     | 40,717                     | 61,848                     |
| Other revenue                                                                                                    | 10(b)        | 419,371                    | 391,682                    | 411,613                    |
| Profit on asset disposals                                                                                        | 4(b)         | 16,000<br>4,179,091        | 29,238<br>5,540,694        | 33,000<br>4,170,845        |
| Expenditure from operating activities                                                                            |              | 4,179,091                  | 3,340,694                  | 4,170,043                  |
| Employee costs                                                                                                   |              | (4,641,287)                | (4,801,960)                | (4,394,696)                |
| Materials and contracts                                                                                          |              | (1,291,155)                | (2,308,265)                | (1,156,723)                |
| Utility charges                                                                                                  |              | (307,140)                  | (349,845)                  | (301,950)                  |
| Depreciation on non-current assets                                                                               | 5            | (3,774,415)                | (3,546,351)                | (3,471,562)                |
| Interest expenses                                                                                                | 10(d)        | (133,718)                  | (68,234)                   | (53,048)                   |
| Insurance expenses                                                                                               |              | (395,462)                  | (370,354)                  | (331,965)                  |
| Other expenditure                                                                                                | 471.         | (1,074,777)                | (17,493)                   | (927,770)                  |
| Loss on asset disposals                                                                                          | 4(b)         | (26,000) (11,643,954)      | (11,462,502)               | (117,500) (10,755,214)     |
| Operating activities excluded from budget                                                                        |              | (11,043,934)               | (11,402,302)               | (10,733,214)               |
| (Profit) on asset disposals                                                                                      | 4(b)         | (16,000)                   | (29,238)                   | (33,000)                   |
| Loss on disposal of assets                                                                                       | 4(b)         | 26,000                     | 0                          | 117,500                    |
| Change in Provision for Doubtful Debt                                                                            | (2)          | 2,000                      | 0                          | 2,000                      |
| (Increase)/decrease in deferred rates                                                                            |              | 0                          | (19,130)                   | 0                          |
| Movement in Employee Benefits - Current                                                                          |              | 0                          | 16,586                     | 0                          |
| Movement in Employee Benefits - Non Current                                                                      |              | 0                          | (23,809)                   | 0                          |
| Movement in Accrued Interest                                                                                     |              | 0                          | 14,537                     | 0                          |
| Movement in LG House Unit Trust                                                                                  |              | 0                          | (4,997)                    | 0                          |
| Movement in Springhaven Bonds - Non Current  Movement in Springhaven Bonds - Current                             |              | 0                          | (640)<br>147,855           | 0<br>0                     |
| Adjustment for Contract Liabilities                                                                              |              | 0                          | 89,857                     | 0                          |
| Depreciation on assets                                                                                           | 5            | 3,774,415                  | 3,546,351                  | 3,471,562                  |
| Amount attributable to operating activities                                                                      | · ·          | (3,203,002)                | (1,150,956)                | (2,119,317)                |
|                                                                                                                  |              |                            |                            |                            |
| INVESTING ACTIVITIES                                                                                             |              |                            |                            |                            |
| Non-operating grants, subsidies and contributions                                                                | 9            | 4,479,712                  | 1,538,392                  | 4,540,482                  |
| Purchase land held for resale                                                                                    | 4(a)         | (94,000)                   | (386,078)                  | (616,833)                  |
| Purchase property, plant and equipment  Purchase and construction of infrastructure                              | 4(a)<br>4(a) | (2,770,429)<br>(3,833,364) | (1,786,676)<br>(4,084,572) | (2,462,316)<br>(6,616,051) |
| Proceeds from disposal of assets                                                                                 | 4(b)         | 72,000                     | 251,659                    | 319,000                    |
| Amount attributable to investing activities                                                                      | 1(0)         | (2,146,081)                | (4,467,275)                | (4,835,718)                |
| •                                                                                                                |              | ,                          | , , , ,                    | , , , ,                    |
| FINANCING ACTIVITIES                                                                                             |              |                            |                            |                            |
| Repayment of borrowings                                                                                          | 6(a)         | (413,134)                  | (255,020)                  | (254,654)                  |
| Proceeds from new borrowings                                                                                     | 6            | 600,000                    | 2,586,078                  | 2,486,833                  |
| Transfers from Restricted Cash Transfers to //from) Springhoven Bonds                                            |              | 0                          | 0                          | 0                          |
| Transfers to/(from) Springhaven Bonds Transfers to cash backed reserves (restricted assets)                      | 7(a)         | (114,867)                  | 0<br>(1,936,355)           | 223,749<br>(975,111)       |
| Transfers from cash backed reserves (restricted assets)  Transfers from cash backed reserves (restricted assets) | 7(a)<br>7(a) | 759,623                    | 1,455,620                  | 1,234,203                  |
| Amount attributable to financing activities                                                                      | , (a)        | 831,622                    | 1,850,323                  | 2,715,020                  |
| · ···· · · · · · · · · · · · · · · · ·                                                                           |              |                            |                            |                            |
| Budgeted deficiency before general rates                                                                         |              | (4,517,461)                | (3,767,908)                | (4,240,015)                |
| Estimated amount to be raised from general rates                                                                 | 1            | 4,517,462                  | 4,243,355                  | 4,240,015                  |
| Net current assets at end of financial year - surplus/(deficit)                                                  | 2            | 1                          | 475,447                    | 0                          |