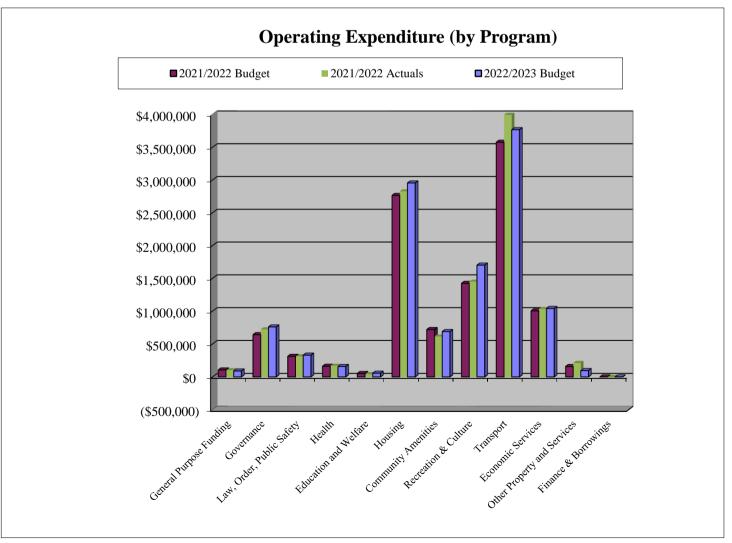

## OTHER EXPENDITURE

Statutory fees, taxes, provision for bad debts, member's fees or State taxes. Donations and subsidies made to community groups.

|                                                          | NOTE               | 2022/23<br>Budget | 2021/22<br>Actual | 2021/22<br>Budget |
|----------------------------------------------------------|--------------------|-------------------|-------------------|-------------------|
| Revenue                                                  | 1, 8, 9, 10(a),(b) | \$                | \$                | \$                |
| Governance                                               |                    | 35,300            | 38,800            | 35,450            |
| General purpose funding                                  |                    | 5,111,471         | 6,305,686         | 5,009,097         |
| Law, order, public safety                                |                    | 104,150           | 60,398            | 55,970            |
| Health                                                   |                    | 2,200             | 833               | 2,100             |
| Education and welfare                                    |                    | 39,984            | 18,441            | 18,100            |
| Housing                                                  |                    | 2,522,000         | 2,322,323         | 2,336,000         |
| Community amenities                                      |                    | 399,320           | 387,883           | 386,180           |
| Recreation and culture                                   |                    | 106,295           | 104,816           | 97,180            |
| Transport                                                |                    | 18,000            | 45,943            | 57,000            |
| Economic services                                        |                    | 182,332           | 237,241           | 258,100           |
| Other property and services                              |                    | 159,501           | 227,450           | 122,683           |
| Expenses excluding finance costs                         | 5,10(c),(e),(f)    | 8,680,553         | 9,749,814         | 8,377,860         |
| Governance                                               | 0,:0(0),(0),(.)    | (758,604)         | (722,068)         | (639,240)         |
| General purpose funding                                  |                    | (90,305)          | (101,977)         | (105,549)         |
| Law, order, public safety                                |                    | (330,006)         | (312,877)         | (280,778)         |
| Health                                                   |                    | (156,500)         | (165,507)         | (173,569)         |
| Education and welfare                                    |                    | (56,340)          | (42,658)          | (52,062)          |
| Housing                                                  |                    | (2,910,083)       | (2,783,982)       | (2,725,393)       |
| Community amenities                                      |                    | (687,807)         | (612,860)         | (731,106)         |
| Recreation and culture                                   |                    | (1,631,970)       | (1,418,194)       | (1,403,676)       |
| Transport                                                |                    | (3,766,062)       | (3,991,394)       | (3,520,140)       |
| Economic services                                        |                    | (1,026,359)       | (1,031,978)       | (996,153)         |
| Other property and services                              |                    | (70,200)          | (210,773)         | 43,000            |
|                                                          |                    | (11,484,236)      | (11,394,268)      | (10,584,666)      |
| Finance costs                                            | 6, 10(d)           | , , ,             | , , ,             | , , ,             |
| Health                                                   | , ,                | (2,100)           | (2,972)           | (2,246)           |
| Housing                                                  |                    | (45,063)          | (43,354)          | (32,811)          |
| Recreation and culture                                   |                    | (70,075)          | (31,148)          | (16,463)          |
| Transport                                                |                    | (1,669)           | (2,879)           | (1,528)           |
| Economic services                                        |                    | (14,811)          | Ó                 | Ó                 |
| Other property and services                              |                    | Ó                 | 12,119            | 0                 |
|                                                          |                    | (133,718)         | (68,234)          | (53,048)          |
|                                                          |                    | (2,937,401)       | (1,712,688)       | (2,259,854)       |
|                                                          |                    |                   | , , ,             |                   |
| Non-operating grants, subsidies and contributions        | 9                  | 4,479,712         | 1,538,392         | 4,540,482         |
| Profit on disposal of assets                             | 4(b)               | 16,000            | 29,238            | 33,000            |
| (Loss) on disposal of assets                             | 4(b)               | (26,000)          | 0                 | (117,500)         |
| Fair value adjustments to financial assets at fair value |                    |                   |                   |                   |
| through profit or loss                                   |                    | 0                 | 4,997             | 0                 |
| Net result                                               |                    | 1,532,311         | (140,061)         | 2,196,128         |
| Other comprehensive income                               |                    |                   |                   |                   |
| Changes on revaluation of non-current assets             |                    | 0                 | 0                 | 0                 |
| Total other comprehensive income                         |                    | 0                 | 0                 | 0                 |
| Total comprehensive income                               |                    | 1,532,311         | (140,061)         | 2,196,128         |