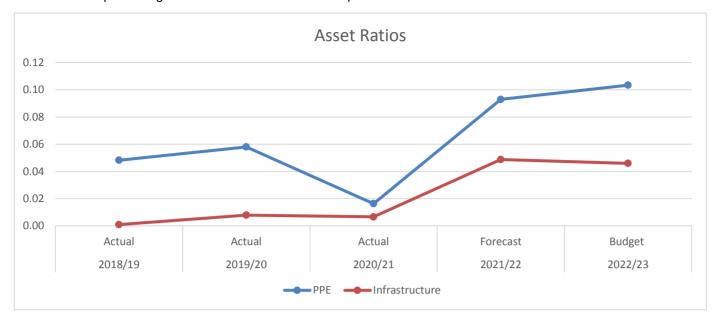

Contracting and supply chain interruptions have caused us to take a pause when considering which projects we follow through on over the next 12 - 24 months.

Therefore, this budget has taken a balanced approach. With minimal grant funded projects it was important to take a frugal approach to expenditure, with minimal infrastructure build and a focus on cost management, reducing the amount of cash the Shire will transfer to reserves in the short term to be utilised on improving operations, and an increase in rates to keep ahead of inflation.

#### The 2022/23 Budget focuses on:

- Base road construction and maintenance;
- Finishing off the heavy capital works program from the previous year, complete Netball Courts and Harrison Place Toilets;
- Focusing on investing in marketing the Kojonup 'brand' and the new Trails program, both for tourists and also as an option for people to move to and live in Kojonup;
- One Community, One Team will be a key focus in the next 12 months. As such, we will have a major focus on internal business improvement including Work Health and Safety, Management Operating Systems to improve the way we do things at the Shire, work smarter not harder, and improved performance on asset management;
- Build capability for our Team utilising technology;
- Build the Emergency Services Communication Tower; and,
- A rates increase of 5% on GRV & 7% on UV properties, taking into consideration inflation, cost of operating and the elasticity to support this increase.