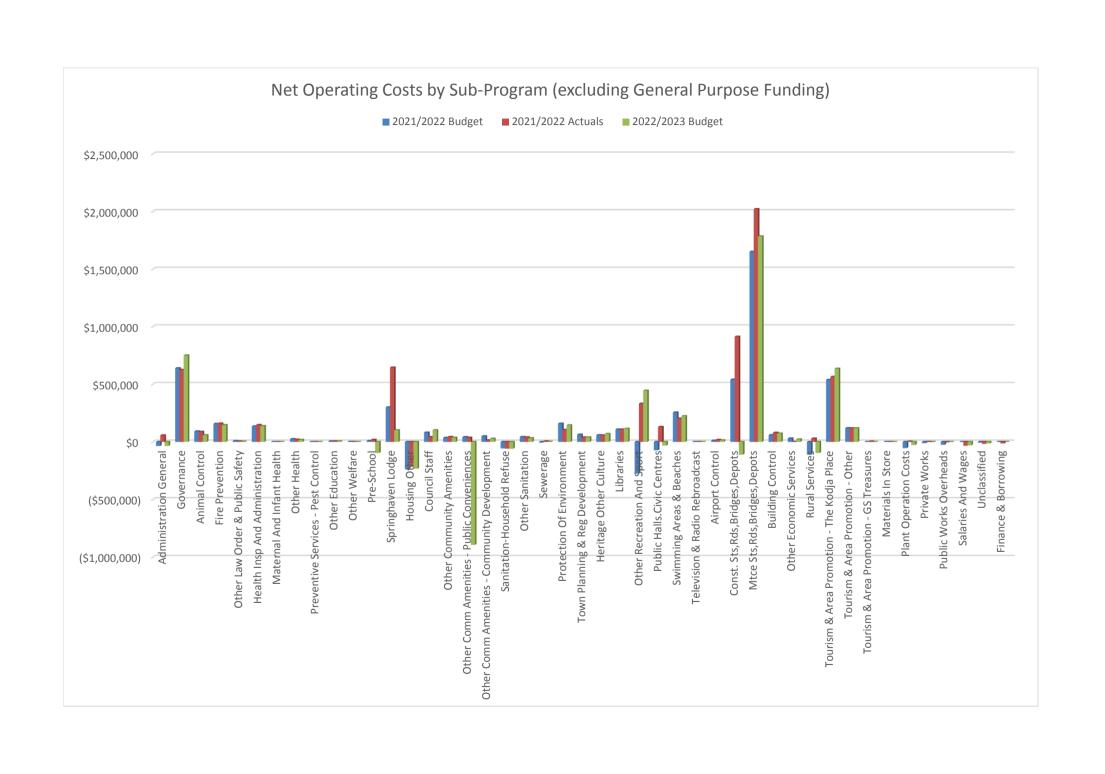

|        |  |  |
| Oval Lighting - Loan 142                 | \$ 13 | 32,483 |                                                                                 |           |    |           | \$ | (132,483)   | \$                                        | -      |  |  |
| Housing Renovations                      |       |        |                                                                                 |           | \$ | 300,000   | \$ | -           | \$                                        | -      |  |  |
|                                          | \$ 22 | 23,749 | \$                                                                              | 2,963,232 | \$ | 1,848,990 | \$ | (1,736,000) | \$                                        | 36,739 |  |  |



# SHIRE OF KOJONUP DETAILED OPERATING ACCOUNTS Budget for the year ending 30 June 2023

| A/c  | Description                     | Туре | Resp.<br>Manager | Resp.<br>Officer | 2021/2022<br>Budget | 2021/2022<br>YTD Actuals | % Achieved | 2022/2023<br>Budget |
|------|---------------------------------|------|------------------|------------------|---------------------|--------------------------|------------|---------------------|
| 3.   | GENERAL PURPOSE FUNDING         |      |                  |                  |                     |                          |            |                     |
|      | <b>General Purpose Grants</b>   |      |                  |                  |                     |                          |            |                     |
| 1302 | Grants Commis