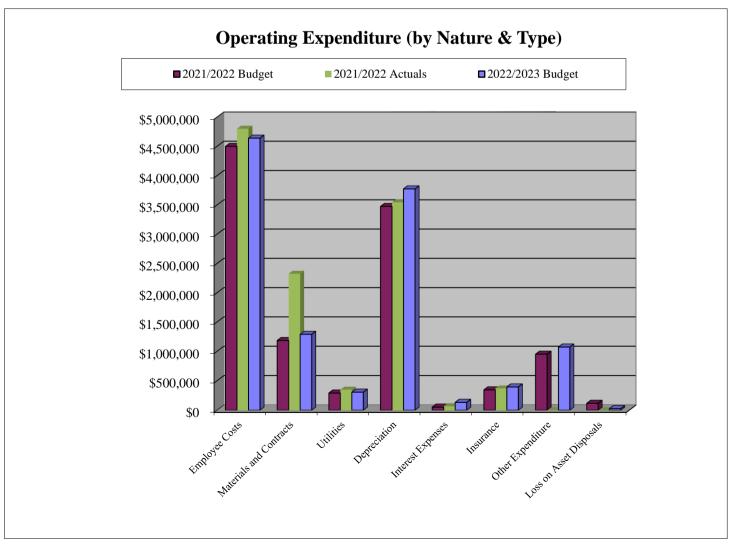

## **BY NATURE OR TYPE**

|                                               | NOTE  | 2022/23<br>Budget | 2021/22<br>Actual | 2021/22<br>Budget |
|-----------------------------------------------|-------|-------------------|-------------------|-------------------|
|                                               |       | \$                | \$                | \$                |
| Revenue                                       |       |                   |                   |                   |
| Rates                                         | 1     | 4,517,462         | 4,244,756         | 4,240,015         |
| Operating grants, subsidies and               |       |                   |                   |                   |
| contributions                                 | 9     | 2,236,715         | 3,706,909         | 2,216,222         |
| Fees and charges                              | 8     | 1,463,986         | 1,372,148         | 1,448,162         |
| Interest earnings                             | 10(a) | 43,019            | 40,717            | 61,848            |
| Other revenue                                 | 10(b) | 419,371           | 385,284           | 411,613           |
|                                               |       | 8,680,553         | 9,749,814         | 8,377,860         |
|                                               |       |                   |                   |                   |
| Expenses                                      |       |                   |                   |                   |
| Employee costs                                |       | (4,641,287)       | (4,801,960)       | (4,394,696)       |
| Materials and contracts                       |       | (1,291,155)       | (2,308,265)       | (1,156,723)       |
| Utility charges                               |       | (307,140)         | (349,845)         | (301,950)         |
| Depreciation on non-current assets            | 5     | (3,774,415)       | (3,546,351)       | (3,471,562)       |
| Interest expenses                             | 10(d) | (133,718)         | (68,234)          | (53,048)          |
| Insurance expenses                            |       | (395,462)         | (370,354)         | (331,965)         |
| Other expenditure                             |       | (1,074,777)       | (17,493)          | (927,770)         |
|                                               |       | (11,617,954)      | (11,462,502)      | (10,637,714)      |
|                                               |       | (2,937,401)       | (1,712,688)       | (2,259,854)       |
| Non-operating grants, subsidies and           |       |                   |                   |                   |
| contributions                                 | 9     | 4,479,712         | 1,538,392         | 4,540,482         |
| Profit on asset disposals                     | 4(b)  | 16,000            | 29,238            | 33,000            |
| Loss on asset disposals                       | 4(b)  | (26,000)          | 0                 | (117,500)         |
| Fair value adjustments to financial assets at | , ,   | , ,               |                   | , ,               |
| fair value through profit or loss             |       | 0                 | 4,997             | 0                 |
| Net result                                    |       | 1,532,311         | (140,061)         | 2,196,128         |
|                                               |       | ,,,               | ( -,-,-,          | ,,                |
| Other comprehensive income                    |       |                   |                   |                   |
| Total other comprehensive income              |       | 0                 | 0                 | 0                 |
| Total comprehensive income                    |       | 1,532,311         | (140,061)         | 2,196,128         |
| Total completionsive income                   |       | 1,552,511         | (170,001)         | 2,130,120         |