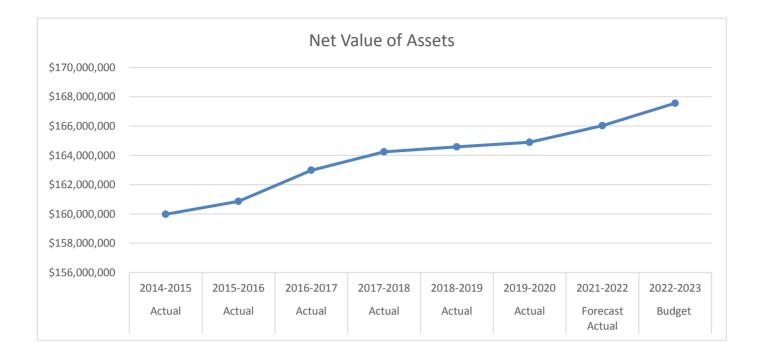

capital acquisitions and support financing activities.

#### **BORROWINGS:**

An indicator of the level of principal on past borrowings owed by the local government to external entities. An increasing ratio over time suggests the local government is using borrowings to fund capital acquisitions which will require repayment in future periods.

#### **DEBT SERVICING:**

An indicator of the level of general annual obligation principal on past borrowings owed by the Shire to external entities. An increasing ratio over time suggests an increasing level of discretionary funds are being applied to the repayment of past borrowings and its associated interest.



### **NET VALUE OF ASSETS:**

This ratio demonstrates whether the "value", or net worth, of the organisation" is increasing over time.



# APPENDIX A

The following pages provide detailed information for staff and interested readers, however, does not form part of the required budget document under the Local Government Act 1995.















# SHIRE OF KOJONUP Statement of Comprehensive Income - By Program Budget for the year ending 30 June 2023

|                                        | 2021/2022<br>Budget<br>\$ | 2021/2022<br>Actuals<br>\$ | Progress | 2022/2023<br>Budget<br>\$ |
|----------------------------------------|---------------------------|----------------------------|----------|---------------------------|
| INCOME STATEMENT - BY PROGRAM          |                           |                            |          |                           |
| Operating Revenue                      |