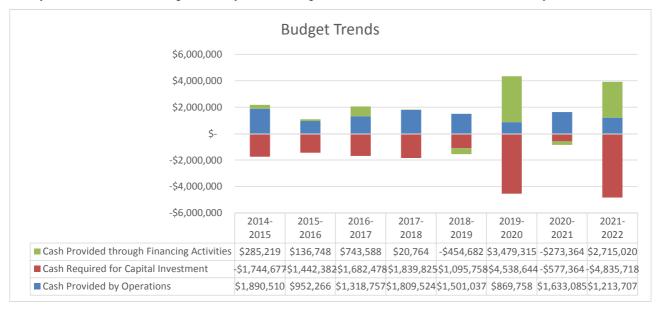

### **Budget & Financial Summary**

For more information on the ratios and trends, please refer to note 15 in the budget.

I express my sincere gratitude to Councillors who continually assess, review and evaluate the strategic direction of Council on behalf of the community they represent which is reflected in the quality of decisions made, backed by sound business planning including "whole of life" costs, and analysis of social, economic, environmental, cultural, historical, heritage values and resource requirements – human and physical. With Local Government Elections occurring in October 2021, I wish the new Council all the very best.