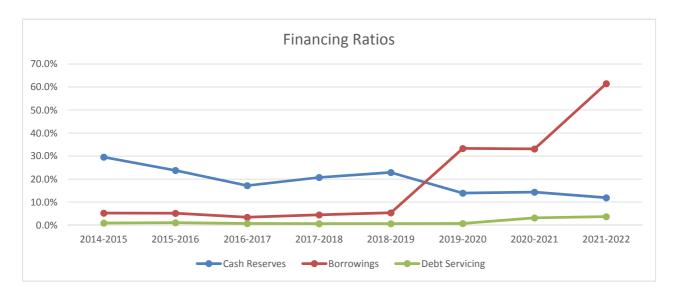

### **Budget & Financial Summary**

For more information on the ratios and trends, please refer to note 15 in the budget.

I express my sincere gratitude to Councillors who continually assess, review and evaluate the strategic direction of Council on behalf of the community they represent which is reflected in the quality of decisions made, backed by sound business planning including "whole of life" costs, and analysis of social, economic, environmental, cultural, historical, heritage values and resource requirements – human and physical. With Local Government Elections occurring in October 2021, I wish the new Council all the very best.