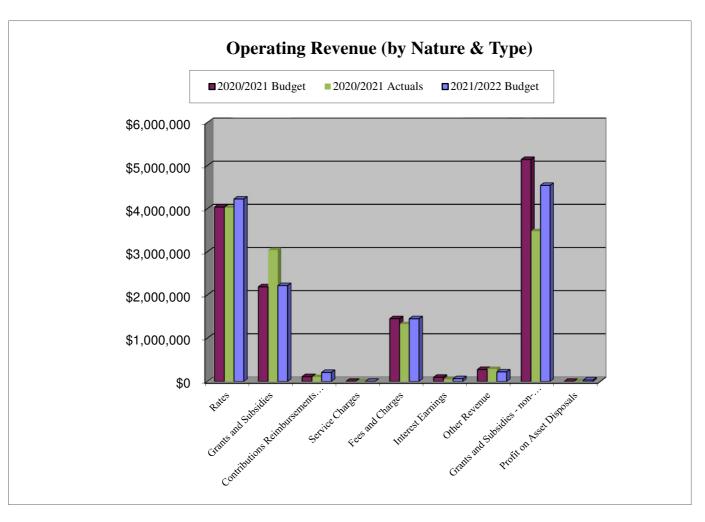

### **BY NATURE OR TYPE**

|                                     | NOTE  | 2021/22<br>Budget | 2020/21<br>Actual | 2020/21<br>Budget |
|-------------------------------------|-------|-------------------|-------------------|-------------------|
|                                     |       | \$                | \$                | \$                |
| Revenue                             |       |                   |                   |                   |
| Rates                               | 1     | 4,240,015         | 4,035,210         | 4,035,411         |
| Operating grants, subsidies and     |       |                   |                   |                   |
| contributions                       | 9     | 2,216,222         | 3,041,067         | 2,188,049         |
| Fees and charges                    | 8     | 1,448,162         | 1,322,367         | 1,448,587         |
| Interest earnings                   | 10(a) | 61,848            | 46,980            | 95,899            |
| Other revenue                       | 10(b) | 411,613           | 376,078           | 389,724           |
|                                     |       | 8,377,860         | 8,821,702         | 8,157,670         |
| Expenses                            |       |                   |                   |                   |
| Employee costs                      |       | (4,394,696)       | (4,594,713)       | (4,216,345)       |
| Materials and contracts             |       | (1,156,723)       | (1,864,746)       | (1,067,979)       |
| Utility charges                     |       | (301,950)         | (331,449)         | (334,550)         |
| Depreciation on non-current assets  | 5     | (3,471,562)       | (3,443,580)       | (3,310,228)       |
| Interest expenses                   | 10(d) | (53,048)          | (56,336)          | (56,336)          |
| Insurance expenses                  | ( )   | (331,965)         | (331,102)         | (309,230)         |
| Other expenditure                   |       | (927,770)         | (34,871)          | (725,181)         |
|                                     |       | (10,637,714)      | (10,656,797)      | (10,019,849)      |
|                                     |       | (2,259,854)       | (1,835,095)       | (1,862,179)       |
| Non-operating grants, subsidies and |       |                   |                   |                   |
| contributions                       | 9     | 4,540,482         | 3,477,234         | 4,719,789         |
| Profit on asset disposals           | 4(b)  | 33,000            | 0                 | 1,546             |
| Loss on asset disposals             | 4(b)  | (117,500)         | (23,610)          | (60,189)          |
| Net result                          |       | 2,196,128         | 1,618,529         | 2,798,967         |
| Other community income              |       |                   |                   |                   |
| Other comprehensive income          |       |                   |                   |                   |
| Total other comprehensive income    |       | 0                 | 0                 | 0                 |
| Total comprehensive income          |       | 2,196,128         | 1,618,529         | 2,798,967         |