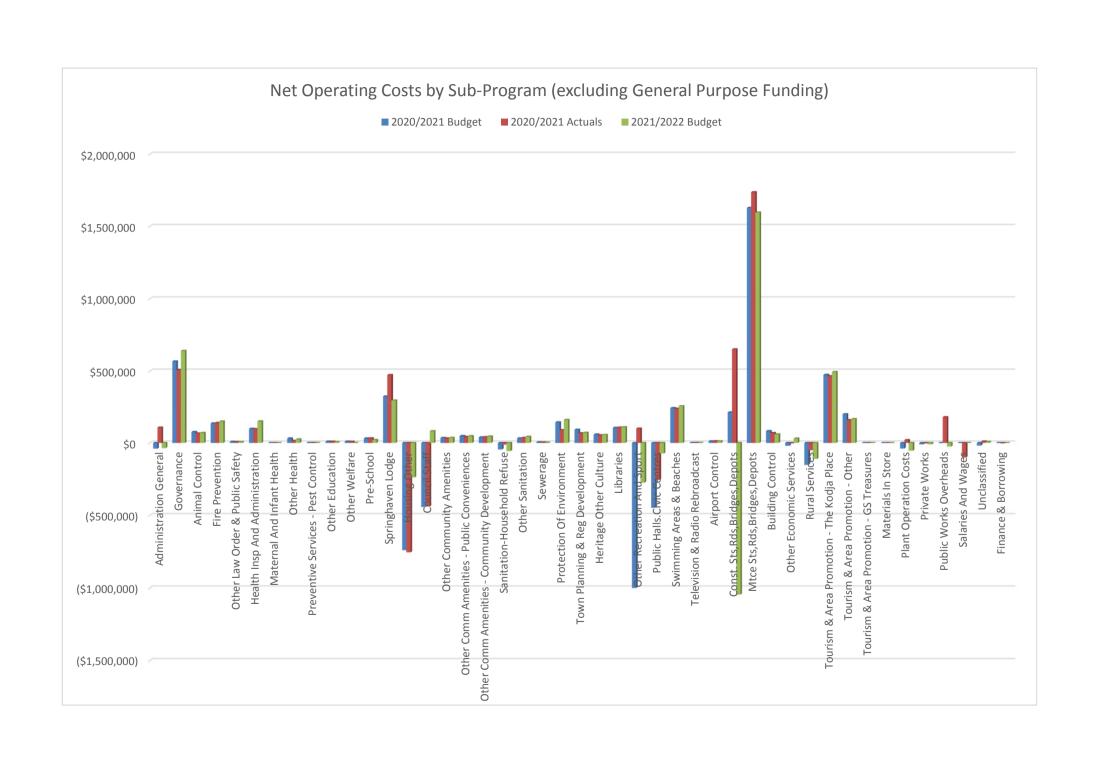

#### OTHER EXPENDITURE

Statutory fees, taxes, provision for bad debts, member's fees or State taxes. Donations and subsidies made to community groups.

|                                                   | NOTE               | 2021/22<br>Budget | 2020/21<br>Actual | 2020/21<br>Budget |
|---------------------------------------------------|--------------------|-------------------|-------------------|-------------------|
| Revenue                                           | 1, 8, 9, 10(a),(b) | \$                | \$                | \$                |
| Governance                                        |                    | 35,450            | 36,389            | 39,500            |
| General purpose funding                           |                    | 5,009,097         | 5,634,418         | 4,873,150         |
| Law, order, public safety                         |                    | 55,970            | 58,889            | 59,853            |
| Health                                            |                    | 2,100             | 9,397             | 14,172            |
| Education and welfare                             |                    | 18,100            | 8,529             | 17,950            |
| Housing                                           |                    | 2,336,000         | 2,349,376         | 2,285,960         |
| Community amenities                               |                    | 386,180           | 367,883           | 364,274           |
| Recreation and culture                            |                    | 97,180            | 62,804            | 78,870            |
| Transport                                         |                    | 57,000            | 10,273            | 77,000            |
| Economic services                                 |                    | 258,100           | 196,845           | 176,940           |
| Other property and services                       |                    | 122,683           | 86,899            | 170,001           |
|                                                   |                    | 8,377,860         | 8,821,702         | 8,157,670         |
| Expenses excluding finance costs                  | 5,10(c),(e),(f)    |                   |                   |                   |
| Governance                                        |                    | (639,240)         | (650,656)         | (550,190)         |
| General purpose funding                           |                    | (105,549)         | (72,096)          | (74,449)          |
| Law, order, public safety                         |                    | (280,778)         | (269,091)         | (271,839)         |
| Health                                            |                    | (173,569)         | (117,688)         | (140,465)         |
| Education and welfare                             |                    | (52,062)          | (57,823)          | (59,882)          |
| Housing                                           |                    | (2,725,393)       | (2,658,293)       | (2,309,530)       |
| Community amenities                               |                    | (731,106)         | (665,955)         | (710,548)         |
| Recreation and culture                            |                    | (1,403,676)       | (1,392,256)       | (1,384,159)       |
| Transport                                         |                    | (3,520,140)       | (3,665,847)       | (3,491,748)       |
| Economic services                                 |                    | (996,153)         | (885,397)         | (915,954)         |
| Other property and services                       |                    | 43,000            | (165,360)         | (54,748)          |
|                                                   | 0.40(1)            | (10,584,666)      | (10,600,462)      | (9,963,512)       |
| Finance costs                                     | 6, 10(d)           | (0.040)           | (0.550)           | (0.550)           |
| Health                                            |                    | (2,246)           | (2,579)           | (2,579)           |
| Housing                                           |                    | (32,811)          | (38,417)          | (38,417)          |
| Recreation and culture                            |                    | (16,463)          | (13,812)          | (13,812)          |
| Transport                                         |                    | (1,528)           | (1,528)           | (1,528)           |
|                                                   |                    | (53,048)          | (56,336)          | (56,336)          |
|                                                   |                    | (2,259,854)       | (1,835,096)       | (1,862,178)       |
| Non-operating grants, subsidies and contributions | 9                  | 4,540,482         | 3,477,234         | 4,719,789         |
| Profit on disposal of assets                      | 4(b)               | 33,000            | 0                 | 1,546             |
| (Loss) on disposal of assets                      | 4(b)               | (117,500)         | (23,610)          | (60,189)          |
| Net result                                        | . ,                | 2,196,128         | 1,618,528         | 2,798,968         |
| Other comprehensive income                        |                    |                   |                   |                   |
| Changes on revaluation of non-current assets      |                    | 0                 | 0                 | 0                 |
| Total other comprehensive income                  |                    | 0                 | 0                 | 0                 |
| Total comprehensive income                        |                    | 2,196,128         | 1,618,528         | 2,798,968         |