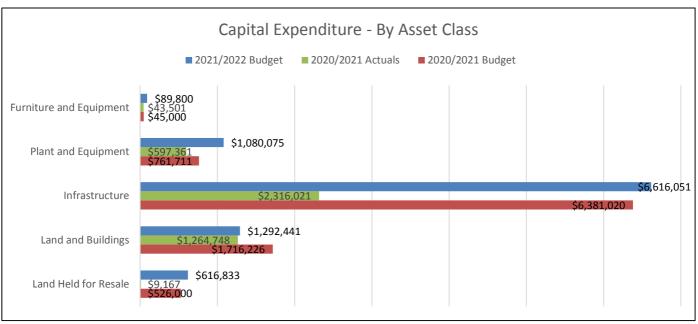

So, what does the 2021/22 Budget consist of in these unprecedented and uncertain times?

• The largest capital works programme ever budgeted by the Shire, totalling \$9.69m (largest on record was 2019/2020's \$9.3m due to the Great Southern Housing Initiative). This expenditure is heavily focussed on infrastructure upgrade and renewal in both roads and recreation, highlighting the Council's focus of looking after its assets;

- \$3.52m is being invested into Sporting, Recreation and Cultural assets such as reconstruction of the four netball courts, including a new roof over all four courts, new oval lighting, new playground and outdoor gym at the Sporting Complex, Swimming Pool fencing upgrades, Trail signage and interpretation, Memorial Hall repairs and new public toilets at Harrison Place;
- \$3.41m road construction program, an increase from the \$2.07m last year;
- A rates increase of 5%, taking into consideration last year's freeze on rates and Fees & Charges to stimulate a COVID-19 community recovery; and
- An estimated surplus of \$906,911 is anticipated to be brought forward from 30 June 2021, however this is not audited and may change. Any change will be addressed as part of a future budget review.

#### **Recreation & Culture:**

- Historical Buildings Repairs to The Barracks \$12,000
- Sub-division Harness Display Shed \$12,000
- Memorial Hall:
  - o Roof, Front Southern room \$69,018
  - o Furniture \$10,000
- Harrison Place Toilets & Park \$627,387
- Swimming Pool:
  - o Shade Repair \$6,000
  - o Half-Court basketball \$10,000
  - o Eastern Fence, Entry Statement & Old filter removal \$80,000
- Sporting Complex:
  - o Playground & Outdoor Gym \$418,210
  - Netball Courts Reconstruction & New Roof Structure \$1,896,566 (Loan \$1.39m, Drought Grant \$250,000 & DSR \$238,795)
  - o New Upper Oval Lights \$264,483
  - o Audio Visual \$58,000
- Trails Construction (Town Walk) \$54,676
- Project Development:
  - Develop Spencer St Youth Precinct Plan and Benn Parade Multi-use Facility -\$30,000
  - o Contribution to GSCORE Trails grant (signage design & fabrication) \$20,000
  - Commence Grant for wet decks and plant room upgrades (Swimming Pool) -\$10,000

#### Transport:

- Road Maintenance budgeted savings of \$30,000
- Plant (as per 12 year plan)
  - Net Cost \$581,000 12 year average
  - o Gross \$1.08m / Trade-In \$319,080 / Reserve Transfer \$179,279)
- Signage Upgrades \$10,000
- Footpaths \$63,000
- Kerbing \$25,000
- Albany Highway Pram Ramps \$20,000
- Drainage & Culverts \$100,000
- Road Construction (As per 10 year Program)
  - O Widening Kojonup Darken Road \$1.584m
  - o Reconstruct Kojonup-Frankland Road \$117,786
  - Widening Shamrock Road \$124,850
  - o Widening Shamrock Road \$450,000
  - Widening Broomehill-Kojonup Road \$120,000
  - o Bitumen Reseal Boscabel-Chittinup Rd \$100,000
  - o Bitumen Reseal Kojonup-Frankland Road \$88,928
  - o Spring Street \$200,000
  - o Bitumen Reseal Broomehill-Kojonup Road \$87,571
  - o Seal Mather Rd \$150,000
  - o Seal Hillier Rd \$215,559
  - Soldier Road Drainage & Kerbing \$70,000

#### **Economic Services:**

- The Kodja Place:
  - o Roof & Stormwater Repairs \$6,000
  - o Rose Maze Report Implementation \$23,500
  - o Update website \$20,000
- Promotional Signage at Air Strip \$30,000
- Water Harvesting & Re-use \$117,635 (Drought Grant)
- Sub-division Katanning Road \$616,833
- Saleyards Decommissioning \$30,000
- EV Charging Station Revenue \$8,000