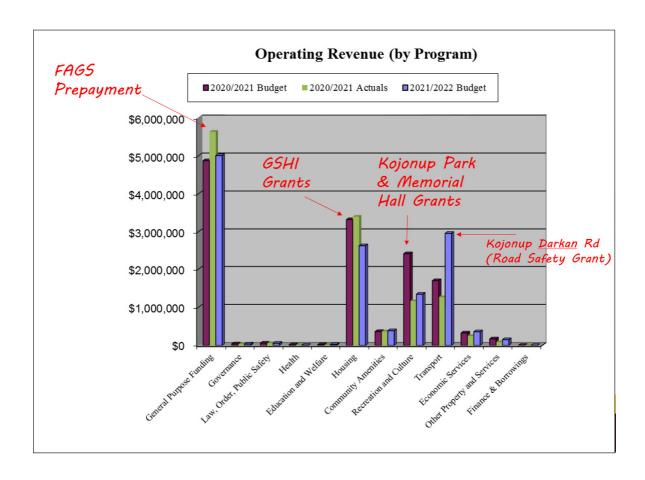

### **BY NATURE OR TYPE**

|                                     | NOTE  | 2021/22<br>Budget | 2020/21<br>Actual | 2020/21<br>Budget |
|-------------------------------------|-------|-------------------|-------------------|-------------------|
|                                     |       | \$                | \$                | \$                |
| Revenue                             |       |                   |                   |                   |
| Rates                               | 1     | 4,240,015         | 4,035,210         | 4,035,411         |
| Operating grants, subsidies and     |       |                   |                   |                   |
| contributions                       | 9     | 2,216,222         | 3,041,067         | 2,188,049         |
| Fees and charges                    | 8     | 1,448,162         | 1,322,367         | 1,448,587         |
| Interest earnings                   | 10(a) | 61,848            | 46,980            | 95,899            |
| Other revenue                       | 10(b) | 411,613           | 376,078           | 389,724           |
|                                     |       | 8,377,860         | 8,821,702         | 8,157,670         |
| Expenses                            |       |                   |                   |                   |
| Employee costs                      |       | (4,394,696)       | (4,594,713)       | (4,216,345)       |
| Materials and contracts             |       | (1,156,723)       | (1,864,746)       | (1,067,979)       |
| Utility charges                     |       | (301,950)         | (331,449)         | (334,550)         |
| Depreciation on non-current assets  | 5     | (3,471,562)       | (3,443,580)       | (3,310,228)       |
| Interest expenses                   | 10(d) | (53,048)          | (56,336)          | (56,336)          |
| Insurance expenses                  | ( )   | (331,965)         | (331,102)         | (309,230)         |
| Other expenditure                   |       | (927,770)         | (34,871)          | (725,181)         |
|                                     |       | (10,637,714)      | (10,656,797)      | (10,019,849)      |
|                                     |       | (2,259,854)       | (1,835,095)       | (1,862,179)       |
| Non-operating grants, subsidies and |       |                   |                   |                   |
| contributions                       | 9     | 4,540,482         | 3,477,234         | 4,719,789         |
| Profit on asset disposals           | 4(b)  | 33,000            | 0                 | 1,546             |
| Loss on asset disposals             | 4(b)  | (117,500)         | (23,610)          | (60,189)          |
| Net result                          |       | 2,196,128         | 1,618,529         | 2,798,967         |
| Other community income              |       |                   |                   |                   |
| Other comprehensive income          |       |                   |                   |                   |
| Total other comprehensive income    |       | 0                 | 0                 | 0                 |
| Total comprehensive income          |       | 2,196,128         | 1,618,529         | 2,798,967         |