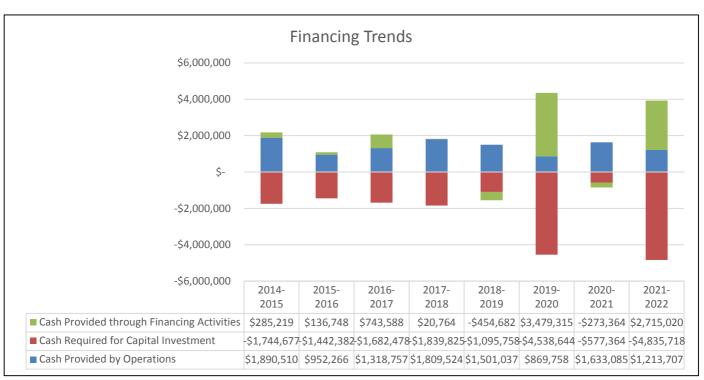

|
|                                                                                                                                                                                     |
|                                                                                                                                                                                     |
|                                                                                                                                                                                     |
|                                                                                                                                                                                     |















### SHIRE OF KOJONUP Statement of Comprehensive Income - By Program Budget for the year ending 30 June 2022

|                                        | 2020/2021<br>Budget<br>\$ | 2020/2021<br>Actuals<br>\$ | Progress | 2021/2022<br>Budget<br>\$ |
|----------------------------------------|---------------------------|----------------------------|----------|---------------------------|
| INCOME STATEMENT - BY PROGRAM          |                           |                            |          |                           |
| Operating Revenue                      |                           |                            |          |                           |
| General Purpose Funding                | (\$4,873,150)             | (\$5,634,418)              | 116%     | (\$5,009,097)