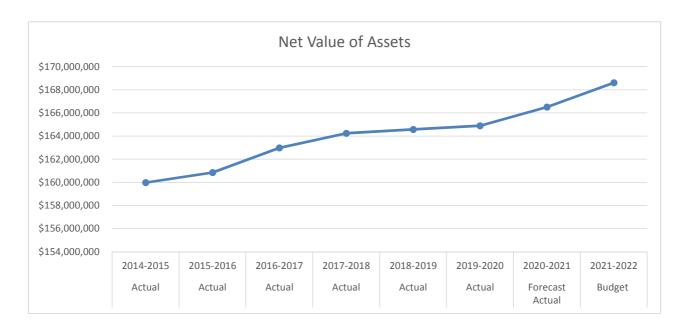

### **Budget & Financial Summary**

For more information on the ratios and trends, please refer to note 15 in the budget.

I express my sincere gratitude to Councillors who continually assess, review and evaluate the strategic direction of Council on behalf of the community they represent which is reflected in the quality of decisions made, backed by sound business planning including "whole of life" costs, and analysis of social, economic, environmental, cultural, historical, heritage values and resource requirements – human and physical. With Local Government Elections occurring in October 2021, I wish the new Council all the very best.