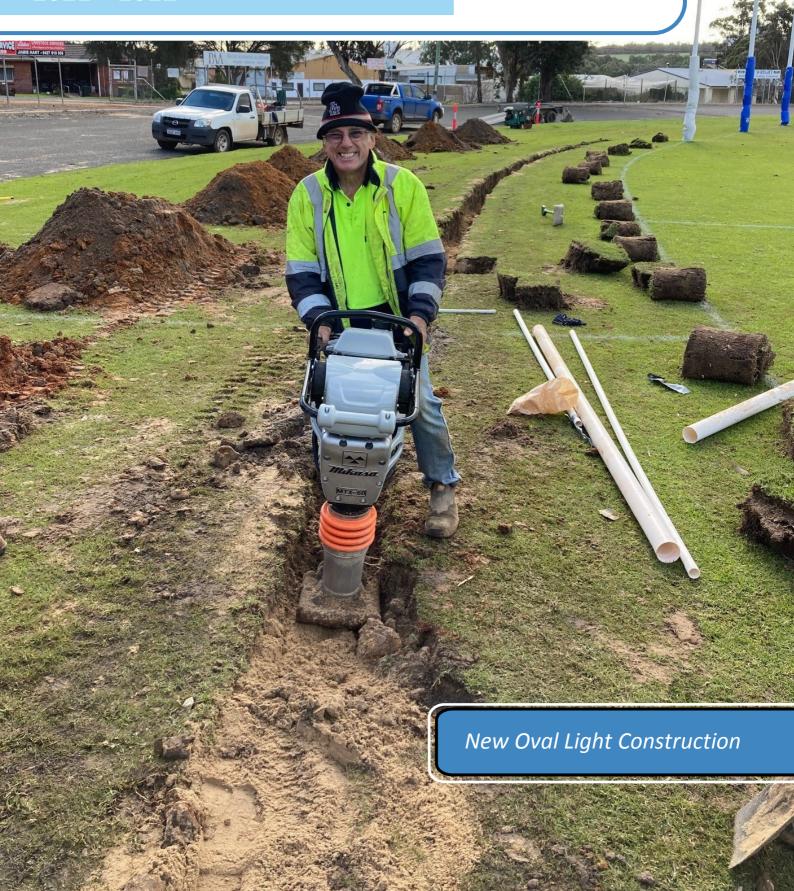

#### **Recreation & Culture:**

- Historical Buildings Repairs to The Barracks \$12,000
- Sub-division Harness Display Shed \$12,000
- Memorial Hall:
  - o Roof, Front Southern room \$69,018
  - o Furniture \$10,000
- Harrison Place Toilets & Park \$627,387
- Swimming Pool:
  - o Shade Repair \$6,000
  - o Half-Court basketball \$10,000
  - o Eastern Fence, Entry Statement & Old filter removal \$80,000
- Sporting Complex:
  - o Playground & Outdoor Gym \$418,210
  - Netball Courts Reconstruction & New Roof Structure \$1,896,566 (Loan \$1.39m, Drought Grant \$250,000 & DSR \$238,795)
  - o New Upper Oval Lights \$264,483
  - o Audio Visual \$58,000
- Trails Construction (Town Walk) \$54,676
- Project Development:
  - Develop Spencer St Youth Precinct Plan and Benn Parade Multi-use Facility -\$30,000
  - o Contribution to GSCORE Trails grant (signage design & fabrication) \$20,000
  - Commence Grant for wet decks and plant room upgrades (Swimming Pool) -\$10,000