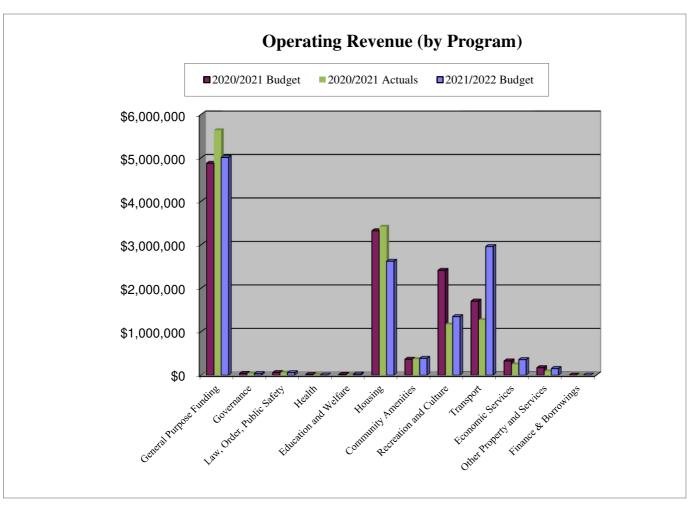

#### OTHER EXPENDITURE

Statutory fees, taxes, provision for bad debts, member's fees or State taxes. Donations and subsidies made to community groups.

|                                                   | NOTE               | 2021/22<br>Budget | 2020/21<br>Actual | 2020/21<br>Budget |
|---------------------------------------------------|--------------------|-------------------|-------------------|-------------------|
| Revenue                                           | 1, 8, 9, 10(a),(b) | \$                | \$                | \$                |
| Governance                                        |                    | 35,450            | 36,389            | 39,500            |
| General purpose funding                           |                    | 5,009,097         | 5,634,418         | 4,873,150         |
| Law, order, public safety                         |                    | 55,970            | 58,889            | 59,853            |
| Health                                            |                    | 2,100             | 9,397             | 14,172            |
| Education and welfare                             |                    | 18,100            | 8,529             | 17,950            |
| Housing                                           |                    | 2,336,000         | 2,349,376         | 2,285,960         |
| Community amenities                               |                    | 386,180           | 367,883           | 364,274           |
| Recreation and culture                            |                    | 97,180            | 62,804            | 78,870            |
| Transport                                         |                    | 57,000            | 10,273            | 77,000            |
| Economic services                                 |                    | 258,100           | 196,845           | 176,940           |
| Other property and services                       |                    | 122,683           | 86,899            | 170,001           |
|                                                   |                    | 8,377,860         | 8,821,702         | 8,157,670         |
| Expenses excluding finance costs                  | 5,10(c),(e),(f)    |                   |                   |                   |
| Governance                                        |                    | (639,240)         | (650,656)         | (550,190)         |
| General purpose funding                           |                    | (105,549)         | (72,096)          | (74,449)          |
| Law, order, public safety                         |                    | (280,778)         | (269,091)         | (271,839)         |
| Health                                            |                    | (173,569)         | (117,688)         | (140,465)         |
| Education and welfare                             |                    | (52,062)          | (57,823)          | (59,882)          |
| Housing                                           |                    | (2,725,393)       | (2,658,293)       | (2,309,530)       |
| Community amenities                               |                    | (731,106)         | (665,955)         | (710,548)         |
| Recreation and culture                            |                    | (1,403,676)       | (1,392,256)       | (1,384,159)       |
| Transport                                         |                    | (3,520,140)       | (3,665,847)       | (3,491,748)       |
| Economic services                                 |                    | (996,153)         | (885,397)         | (915,954)         |
| Other property and services                       |                    | 43,000            | (165,360)         | (54,748)          |
|                                                   | 0.40(1)            | (10,584,666)      | (10,600,462)      | (9,963,512)       |
| Finance costs                                     | 6, 10(d)           | (0.040)           | (0.550)           | (0.550)           |
| Health                                            |                    | (2,246)           | (2,579)           | (2,579)           |
| Housing                                           |                    | (32,811)          | (38,417)          | (38,417)          |
| Recreation and culture                            |                    | (16,463)          | (13,812)          | (13,812)          |
| Transport                                         |                    | (1,528)           | (1,528)           | (1,528)           |
|                                                   |                    | (53,048)          | (56,336)          | (56,336)          |
|                                                   |                    | (2,259,854)       | (1,835,096)       | (1,862,178)       |
| Non-operating grants, subsidies and contributions | 9                  | 4,540,482         | 3,477,234         | 4,719,789         |
| Profit on disposal of assets                      | 4(b)               | 33,000            | 0                 | 1,546             |
| (Loss) on disposal of assets                      | 4(b)               | (117,500)         | (23,610)          | (60,189)          |
| Net result                                        | . ,                | 2,196,128         | 1,618,528         | 2,798,968         |
| Other comprehensive income                        |                    |                   |                   |                   |
| Changes on revaluation of non-current assets      |                    | 0                 | 0                 | 0                 |
| Total other comprehensive income                  |                    | 0                 | 0                 | 0                 |
| Total comprehensive income                        |                    | 2,196,128         | 1,618,528         | 2,798,968         |