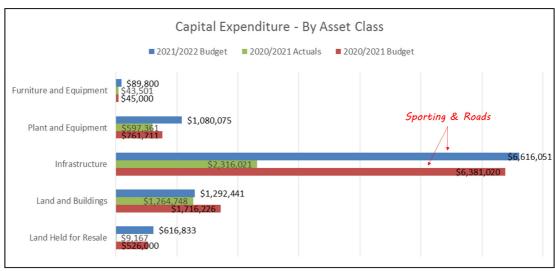

So, what does the 2021/22 Budget consist of in these unprecedented and uncertain times?

• The largest capital works programme ever budgeted by the Shire, totalling \$9.69m (largest on record was 2019/2020's \$9.3m due to the Great Southern Housing Initiative). This expenditure is heavily focussed on infrastructure upgrade and renewal in both roads and recreation, highlighting the Council's focus of looking after its assets;

- \$3.52m is being invested into Sporting, Recreation and Cultural assets such as reconstruction of the four netball courts, including a new roof over all four courts, new oval lighting, new playground and outdoor gym at the Sporting Complex, Swimming Pool fencing upgrades, Trail signage and interpretation, Memorial Hall repairs and new public toilets at Harrison Place;
- \$3.41m road construction program, an increase from the \$2.07m last year;
- A rates increase of 5%, taking into consideration last year's freeze on rates and Fees & Charges to stimulate a COVID-19 community recovery; and
- An estimated surplus of \$906,911 is anticipated to be brought forward from 30 June 2021, however this is not audited and may change. Any change will be addressed as part of a future budget review.

#### **Recreation & Culture:**

- Historical Buildings Repairs to The Barracks \$12,000
- Sub-division Harness Display Shed \$12,000
- Memorial Hall:
  - o Roof, Front Southern room \$69,018
  - o Furniture \$10,000
- Harrison Place Toilets & Park \$627,387
- Swimming Pool:
  - o Shade Repair \$6,000
  - o Half-Court basketball \$10,000
  - o Eastern Fence, Entry Statement & Old filter removal \$80,000
- Sporting Complex:
  - o Playground & Outdoor Gym \$418,210
  - Netball Courts Reconstruction & New Roof Structure \$1,896,566 (Loan \$1.39m, Drought Grant \$250,000 & DSR \$238,795)
  - o New Upper Oval Lights \$264,483
  - o Audio Visual \$58,000
- Trails Construction (Town Walk) \$54,676
- Project Development:
  - Develop Spencer St Youth Precinct Plan and Benn Parade Multi-use Facility -\$30,000
  - o Contribution to GSCORE Trails grant (signage design & fabrication) \$20,000
  - Commence Grant for wet decks and plant room upgrades (Swimming Pool) -\$10,000

#### Transport:

- Road Maintenance budgeted savings of \$30,000
- Plant (as per 12 year plan)
  - Net Cost \$581,000 12 year average
  - o Gross \$1.08m / Trade-In \$319,080 / Reserve Transfer \$179,279)
- Signage Upgrades \$10,000
- Footpaths \$63,000
- Kerbing \$25,000
- Albany Highway Pram Ramps \$20,000
- Drainage & Culverts \$100,000
- Road Construction (As per 10 year Program)
  - O Widening Kojonup Darken Road \$1.584m
  - o Reconstruct Kojonup-Frankland Road \$117,786
  - Widening Shamrock Road \$124,850
  - o Widening Shamrock Road \$450,000
  - Widening Broomehill-Kojonup Road \$120,000
  - o Bitumen Reseal Boscabel-Chittinup Rd \$100,000
  - o Bitumen Reseal Kojonup-Frankland Road \$88,928
  - o Spring Street \$200,000
  - o Bitumen Reseal Broomehill-Kojonup Road \$87,571
  - o Seal Mather Rd \$150,000
  - o Seal Hillier Rd \$215,559
  - Soldier Road Drainage & Kerbing \$70,000