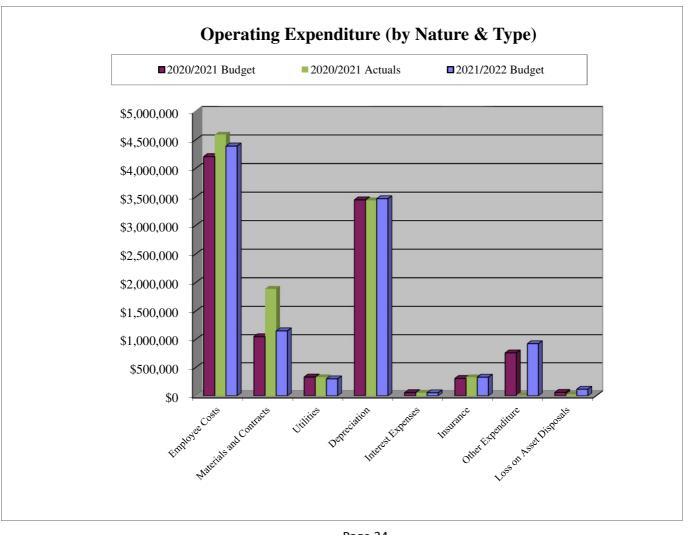

### **BY NATURE OR TYPE**

|                                     | NOTE  | 2021/22<br>Budget | 2020/21<br>Actual | 2020/21<br>Budget |
|-------------------------------------|-------|-------------------|-------------------|-------------------|
|                                     |       | \$                | \$                | \$                |
| Revenue                             |       |                   |                   |                   |
| Rates                               | 1     | 4,240,015         | 4,035,210         | 4,035,411         |
| Operating grants, subsidies and     |       |                   |                   |                   |
| contributions                       | 9     | 2,216,222         | 3,041,067         | 2,188,049         |
| Fees and charges                    | 8     | 1,448,162         | 1,322,367         | 1,448,587         |
| Interest earnings                   | 10(a) | 61,848            | 46,980            | 95,899            |
| Other revenue                       | 10(b) | 411,613           | 376,078           | 389,724           |
|                                     |       | 8,377,860         | 8,821,702         | 8,157,670         |
| Expenses                            |       |                   |                   |                   |
| Employee costs                      |       | (4,394,696)       | (4,594,713)       | (4,216,345)       |
| Materials and contracts             |       | (1,156,723)       | (1,864,746)       | (1,067,979)       |
| Utility charges                     |       | (301,950)         | (331,449)         | (334,550)         |
| Depreciation on non-current assets  | 5     | (3,471,562)       | (3,443,580)       | (3,310,228)       |
| Interest expenses                   | 10(d) | (53,048)          | (56,336)          | (56,336)          |
| Insurance expenses                  | ( )   | (331,965)         | (331,102)         | (309,230)         |
| Other expenditure                   |       | (927,770)         | (34,871)          | (725,181)         |
|                                     |       | (10,637,714)      | (10,656,797)      | (10,019,849)      |
|                                     |       | (2,259,854)       | (1,835,095)       | (1,862,179)       |
| Non-operating grants, subsidies and |       |                   |                   |                   |
| contributions                       | 9     | 4,540,482         | 3,477,234         | 4,719,789         |
| Profit on asset disposals           | 4(b)  | 33,000            | 0                 | 1,546             |
| Loss on asset disposals             | 4(b)  | (117,500)         | (23,610)          | (60,189)          |
| Net result                          |       | 2,196,128         | 1,618,529         | 2,798,967         |
| Other community income              |       |                   |                   |                   |
| Other comprehensive income          |       |                   |                   |                   |
| Total other comprehensive income    |       | 0                 | 0                 | 0                 |
| Total comprehensive income          |       | 2,196,128         | 1,618,529         | 2,798,967         |