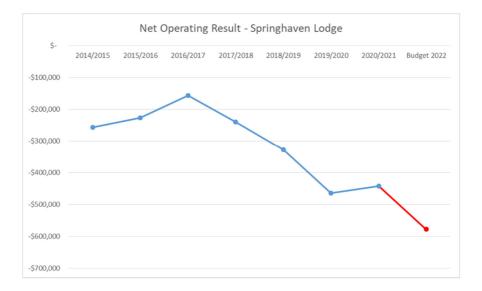

# Springhaven Lodge:

- Furniture \$10,000
- Building (Safety Glass & Refurb Rooms) \$44,000
- ACAR Grant Vinyl Flooring & Handrails \$285,000 (\$282,000 Grant)
- Operating loss continually worsening through expenditure increasing & steady revenue
  - \$151,000 budget to budget (19/20);
  - \$95,000 budget to budget (20/21); and
  - \$284,000 budget to budget (21/22)
  - o Beds getting harder to fill