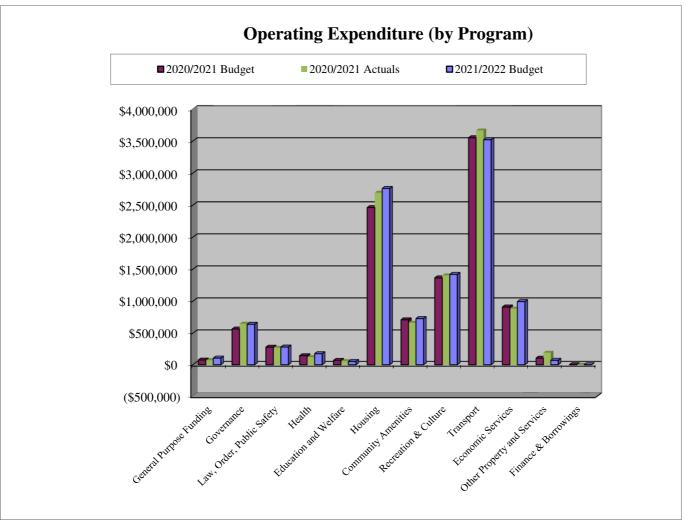

#### OTHER EXPENDITURE

Statutory fees, taxes, provision for bad debts, member's fees or State taxes. Donations and subsidies made to community groups.

|                                                   | NOTE               | 2021/22<br>Budget | 2020/21<br>Actual | 2020/21<br>Budget |
|---------------------------------------------------|--------------------|-------------------|-------------------|-------------------|
| Revenue                                           | 1, 8, 9, 10(a),(b) | \$                | \$                | \$                |
| Governance                                        |                    | 35,450            | 36,389            | 39,500            |
| General purpose funding                           |                    | 5,009,097         | 5,634,418         | 4,873,150         |
| Law, order, public safety                         |                    | 55,970            | 58,889            | 59,853            |
| Health                                            |                    | 2,100             | 9,397             | 14,172            |
| Education and welfare                             |                    | 18,100            | 8,529             | 17,950            |
| Housing                                           |                    | 2,336,000         | 2,349,376         | 2,285,960         |
| Community amenities                               |                    | 386,180           | 367,883           | 364,274           |
| Recreation and culture                            |                    | 97,180            | 62,804            | 78,870            |
| Transport                                         |                    | 57,000            | 10,273            | 77,000            |
| Economic services                                 |                    | 258,100           | 196,845           | 176,940           |
| Other property and services                       |                    | 122,683           | 86,899            | 170,001           |
|                                                   |                    | 8,377,860         | 8,821,702         | 8,157,670         |
| Expenses excluding finance costs                  | 5,10(c),(e),(f)    |                   |                   |                   |
| Governance                                        |                    | (639,240)         | (650,656)         | (550,190)         |
| General purpose funding                           |                    | (105,549)         | (72,096)          | (74,449)          |
| Law, order, public safety                         |                    | (280,778)         | (269,091)         | (271,839)         |
| Health                                            |                    | (173,569)         | (117,688)         | (140,465)         |
| Education and welfare                             |                    | (52,062)          | (57,823)          | (59,882)          |
| Housing                                           |                    | (2,725,393)       | (2,658,293)       | (2,309,530)       |
| Community amenities                               |                    | (731,106)         | (665,955)         | (710,548)         |
| Recreation and culture                            |                    | (1,403,676)       | (1,392,256)       | (1,384,159)       |
| Transport                                         |                    | (3,520,140)       | (3,665,847)       | (3,491,748)       |
| Economic services                                 |                    | (996,153)         | (885,397)         | (915,954)         |
| Other property and services                       |                    | 43,000            | (165,360)         | (54,748)          |
|                                                   | 0.40(1)            | (10,584,666)      | (10,600,462)      | (9,963,512)       |
| Finance costs                                     | 6, 10(d)           | (0.040)           | (0.550)           | (0.550)           |
| Health                                            |                    | (2,246)           | (2,579)           | (2,579)           |
| Housing                                           |                    | (32,811)          | (38,417)          | (38,417)          |
| Recreation and culture                            |                    | (16,463)          | (13,812)          | (13,812)          |
| Transport                                         |                    | (1,528)           | (1,528)           | (1,528)           |
|                                                   |                    | (53,048)          | (56,336)          | (56,336)          |
|                                                   |                    | (2,259,854)       | (1,835,096)       | (1,862,178)       |
| Non-operating grants, subsidies and contributions | 9                  | 4,540,482         | 3,477,234         | 4,719,789         |
| Profit on disposal of assets                      | 4(b)               | 33,000            | 0                 | 1,546             |
| (Loss) on disposal of assets                      | 4(b)               | (117,500)         | (23,610)          | (60,189)          |
| Net result                                        | . ,                | 2,196,128         | 1,618,528         | 2,798,968         |
| Other comprehensive income                        |                    |                   |                   |                   |
| Changes on revaluation of non-current assets      |                    | 0                 | 0                 | 0                 |
| Total other comprehensive income                  |                    | 0                 | 0                 | 0                 |
| Total comprehensive income                        |                    | 2,196,128         | 1,618,528         | 2,798,968         |