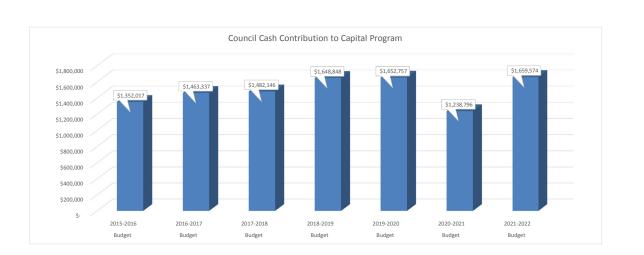

#### Reserve Accounts

Reserve accounts are utilised to set aside funds for use in a future financial year. This year's budgeted movement in reserve accounts sees a decrease in reserves of \$259,092 as follows:

- Opening balance (1 July 2021) \$3.54m
- Closing budgeted balance (30 June 2022) \$3.28m

The figures above include \$2.05m of cash-backed bonds paid by residents of Springhaven Lodge. As such, 30 June 2022 reserve accounts available for future Shire projects and statutory obligations only totals \$1.23m.