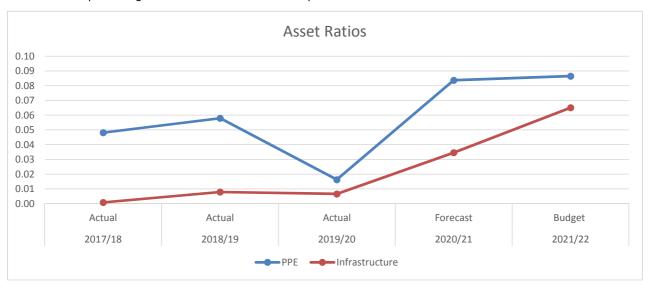

### **Budget & Financial Summary**

For more information on the ratios and trends, please refer to note 15 in the budget.

I express my sincere gratitude to Councillors who continually assess, review and evaluate the strategic direction of Council on behalf of the community they represent which is reflected in the quality of decisions made, backed by sound business planning including "whole of life" costs, and analysis of social, economic, environmental, cultural, historical, heritage values and resource requirements – human and physical. With Local Government Elections occurring in October 2021, I wish the new Council all the very best.