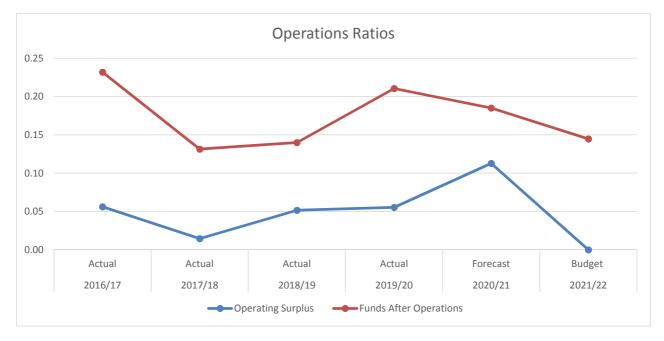

### **Budget & Financial Summary**

For more information on the ratios and trends, please refer to note 15 in the budget.

I express my sincere gratitude to Councillors who continually assess, review and evaluate the strategic direction of Council on behalf of the community they represent which is reflected in the quality of decisions made, backed by sound business planning including "whole of life" costs, and analysis of social, economic, environmental, cultural, historical, heritage values and resource requirements – human and physical. With Local Government Elections occurring in October 2021, I wish the new Council all the very best.