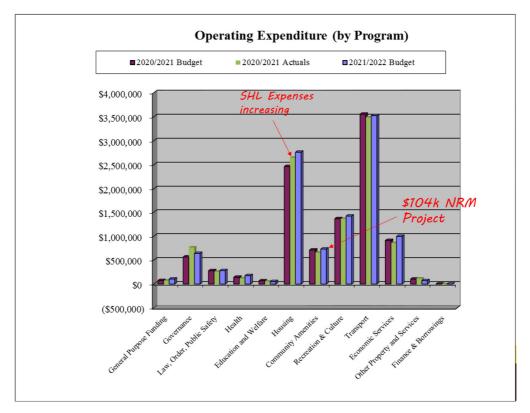

### **BY NATURE OR TYPE**

|                                     | NOTE  | 2021/22<br>Budget | 2020/21<br>Actual | 2020/21<br>Budget |
|-------------------------------------|-------|-------------------|-------------------|-------------------|
|                                     |       | \$                | \$                | \$                |
| Revenue                             |       |                   |                   |                   |
| Rates                               | 1     | 4,240,015         | 4,035,210         | 4,035,411         |
| Operating grants, subsidies and     |       |                   |                   |                   |
| contributions                       | 9     | 2,216,222         | 3,041,067         | 2,188,049         |
| Fees and charges                    | 8     | 1,448,162         | 1,322,367         | 1,448,587         |
| Interest earnings                   | 10(a) | 61,848            | 46,980            | 95,899            |
| Other revenue                       | 10(b) | 411,613           | 376,078           | 389,724           |
|                                     |       | 8,377,860         | 8,821,702         | 8,157,670         |
| Expenses                            |       |                   |                   |                   |
| Employee costs                      |       | (4,394,696)       | (4,594,713)       | (4,216,345)       |
| Materials and contracts             |       | (1,156,723)       | (1,864,746)       | (1,067,979)       |
| Utility charges                     |       | (301,950)         | (331,449)         | (334,550)         |
| Depreciation on non-current assets  | 5     | (3,471,562)       | (3,443,580)       | (3,310,228)       |
| Interest expenses                   | 10(d) | (53,048)          | (56,336)          | (56,336)          |
| Insurance expenses                  | ( )   | (331,965)         | (331,102)         | (309,230)         |
| Other expenditure                   |       | (927,770)         | (34,871)          | (725,181)         |
|                                     |       | (10,637,714)      | (10,656,797)      | (10,019,849)      |
|                                     |       | (2,259,854)       | (1,835,095)       | (1,862,179)       |
| Non-operating grants, subsidies and |       |                   |                   |                   |
| contributions                       | 9     | 4,540,482         | 3,477,234         | 4,719,789         |
| Profit on asset disposals           | 4(b)  | 33,000            | 0                 | 1,546             |
| Loss on asset disposals             | 4(b)  | (117,500)         | (23,610)          | (60,189)          |
| Net result                          |       | 2,196,128         | 1,618,529         | 2,798,967         |
| Other community income              |       |                   |                   |                   |
| Other comprehensive income          |       |                   |                   |                   |
| Total other comprehensive income    |       | 0                 | 0                 | 0                 |
| Total comprehensive income          |       | 2,196,128         | 1,618,529         | 2,798,967         |