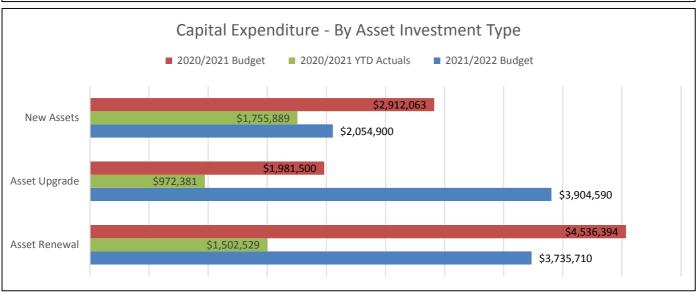

So, what does the 2021/22 Budget consist of in these unprecedented and uncertain times?

• The largest capital works programme ever budgeted by the Shire, totalling \$9.69m (largest on record was 2019/2020's \$9.3m due to the Great Southern Housing Initiative). This expenditure is heavily focussed on infrastructure upgrade and renewal in both roads and recreation, highlighting the Council's focus of looking after its assets;

- \$3.52m is being invested into Sporting, Recreation and Cultural assets such as reconstruction of the four netball courts, including a new roof over all four courts, new oval lighting, new playground and outdoor gym at the Sporting Complex, Swimming Pool fencing upgrades, Trail signage and interpretation, Memorial Hall repairs and new public toilets at Harrison Place;
- \$3.41m road construction program, an increase from the \$2.07m last year;
- A rates increase of 5%, taking into consideration last year's freeze on rates and Fees & Charges to stimulate a COVID-19 community recovery; and
- An estimated surplus of \$906,911 is anticipated to be brought forward from 30 June 2021, however this is not audited and may change. Any change will be addressed as part of a future budget review.