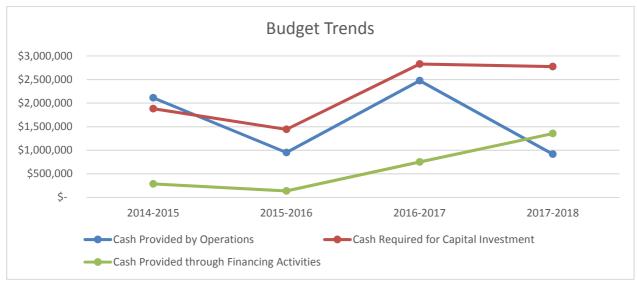

|
| Rates Data                                 |    |           |          |           |           |           |       |           |
| Average Rates (UV)                         | \$ | 5,082     | \$       | 5,291     | \$        | 5,377     | \$    | 5,603     |
| Average Rates (GRV)                        | \$ | 1,260     | \$       | 1,292     | \$        | 1,336     | \$    | 1,363     |

The above ratios are calculated as follows:

**FINANCING RATIOS** 

Cash Reserves <u>Discretionary Reserve Balance</u>

**General Funds** 

Borrowings Principal outstanding

General funds

Debt Servicing <u>Principal and interest due</u>

General funds

**RATES DATA** 

Average Rates Rate revenue per category

Number of properties per category

### 21. ASSESSING BUDGET TRENDS (& RATIOS) (Cont...)











# SHIRE OF KOJONUP Municipal Fund Summary (Rate Setting Statement) Budget for the year ending 30 June 2018

|     |                                        | Note | 2016/2017<br>Budget<br>\$ | 2016/2017<br>Actuals<br>\$ | Variance | 2017/2018<br>Budget<br>\$ |
|-----|----------------------------------------|------|---------------------------|----------------------------|----------|---------------------------|
| (a) | INCOME STATEMENT - BY PROGRAM          |      |                           |                            |          |                           |
|     | Operating Revenue                      |      |                           |                            |          |                           |
|     | General Purpose Funding                |      | (\$5,715,758)