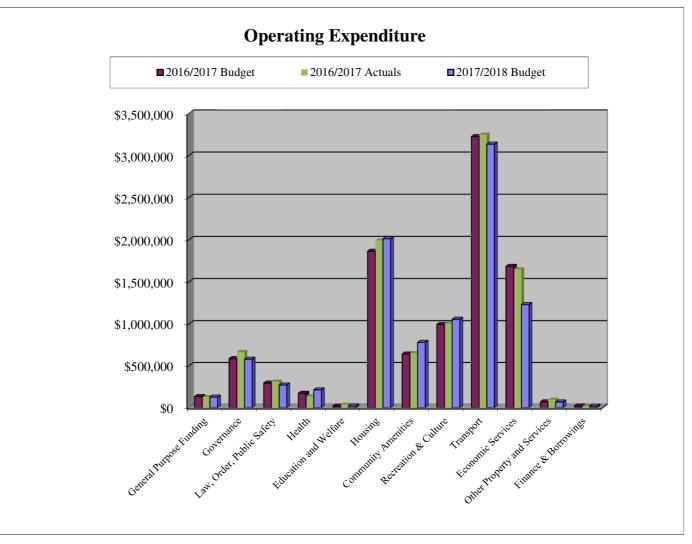

# SHIRE OF KOJONUP STATEMENT OF COMPREHENSIVE INCOME BY PROGRAM FOR THE YEAR ENDED 30 JUNE 2018

| NOTE                                                     | 2017/18     | 2016/17     | 2016/17            |
|----------------------------------------------------------|-------------|-------------|--------------------|
| D ( ( , , , , , , , , , , , , , , , , ,                  | Budget      | Actual      | Budget             |
| Revenue (refer notes 1,2,8,10 to 15)                     | \$          | \$          | \$                 |
| Governance                                               | 49,650      | 47,287      | 47,028             |
| General purpose funding                                  | 4,636,029   | 5,942,243   | 5,285,683          |
| Law, order, public safety                                | 52,850      | 62,544      | 58,250             |
| Health                                                   | 64,500      | 29,171      | 44,162             |
| Education and welfare                                    | 12,850      | 11,827      | 2,850              |
| Housing                                                  | 1,930,022   | 2,008,238   | 1,727,960          |
| Community amenities                                      | 292,624     | 346,633     | 295,490            |
| Recreation and culture                                   | 115,318     | 103,070     | 81,253             |
| Transport                                                | 9,000       | 352,251     | 204,062            |
| Economic services                                        | 338,700     | 832,697     | 760,956            |
| Other property and services                              | 59,200      | 66,946      | 81,500             |
|                                                          | 7,560,743   | 9,802,907   | 8,589,194          |
| Expenses excluding finance costs (refer notes 1, 2 & 16) |             |             |                    |
| Governance                                               | (580,831)   | (667,364)   | (585,198)          |
| General purpose funding                                  | (126,404)   | (127,048)   | (132,097)          |
| Law, order, public safety                                | (264,856)   | (312,556)   | (294,005)          |
| Health                                                   | (213,002)   | (132,973)   | (170,763)          |
| Education and welfare                                    | (18,293)    | (34,918)    | (17,770)           |
| Housing                                                  | (2,013,149) | (1,992,416) | (1,859,524)        |
| Community amenities                                      | (782,187)   | (653,571)   | (652,486)          |
| Recreation and culture                                   | (1,057,113) | (1,006,943) | (993,849)          |
| Transport                                                | (3,135,682) | (3,248,873) | (3,210,117)        |
| Economic services                                        | (1,231,026) | (1,650,417) | (1,589,474)        |
| Other property and services                              | 26,155      | (95,157)    | (38,871)           |
|                                                          | (9,396,388) | (9,922,236) | (9,544,154)        |
| Finance costs (refer notes 2 & 7)                        |             |             |                    |
| Governance                                               | 0           | 0           | 0                  |
| General purpose funding                                  | 0           | 0           | 0                  |
| Law, order, public safety                                | 0           | 0           | 0                  |
| Health                                                   | 0           | 0           | 0                  |
| Education and welfare                                    | 0           | 0           | 0                  |
| Housing                                                  | (894)       | (2,028)     | (2,061)            |
| Community amenities                                      | 0           | (=,==)      | (_,;;_,            |
| Recreation and culture                                   | (15,029)    | (16,119)    | (16,357)           |
| Transport                                                | (13,023)    | (10,113)    | 0                  |
| Economic services                                        | 0           | (281)       | (285)              |
| Other property and services                              | 0           | (201)       | (20 <i>3)</i><br>n |
| other property and services                              | (15,923)    | (18,428)    | (18,703)           |
|                                                          | (1,851,568) | (137,757)   | (973,663)          |
|                                                          | (1,031,300) | (137,737)   | (373,003)          |