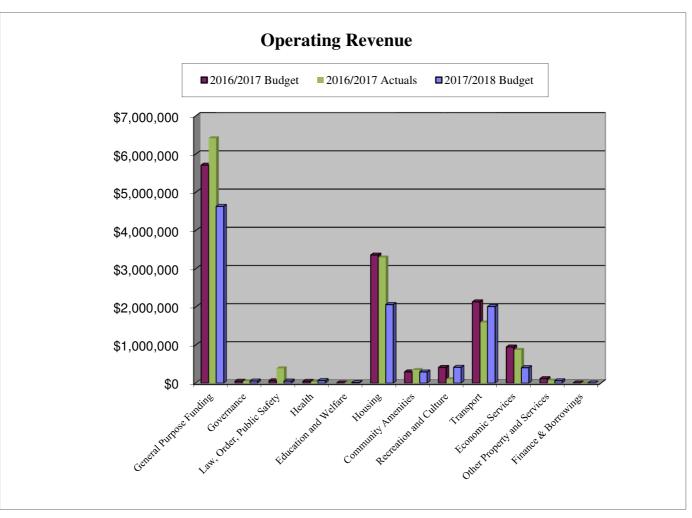

# SHIRE OF KOJONUP STATEMENT OF COMPREHENSIVE INCOME BY PROGRAM FOR THE YEAR ENDED 30 JUNE 2018

| NOTE                                                     | 2017/18     | 2016/17     | 2016/17            |
|----------------------------------------------------------|-------------|-------------|--------------------|
| D ( ( , , , , , , , , , , , , , , , , ,                  | Budget      | Actual      | Budget             |
| Revenue (refer notes 1,2,8,10 to 15)                     | \$          | \$          | \$                 |
| Governance                                               | 49,650      | 47,287      | 47,028             |
| General purpose funding                                  | 4,636,029   | 5,942,243   | 5,285,683          |
| Law, order, public safety                                | 52,850      | 62,544      | 58,250             |
| Health                                                   | 64,500      | 29,171      | 44,162             |
| Education and welfare                                    | 12,850      | 11,827      | 2,850              |
| Housing                                                  | 1,930,022   | 2,008,238   | 1,727,960          |
| Community amenities                                      | 292,624     | 346,633     | 295,490            |
| Recreation and culture                                   | 115,318     | 103,070     | 81,253             |
| Transport                                                | 9,000       | 352,251     | 204,062            |
| Economic services                                        | 338,700     | 832,697     | 760,956            |
| Other property and services                              | 59,200      | 66,946      | 81,500             |
|                                                          | 7,560,743   | 9,802,907   | 8,589,194          |
| Expenses excluding finance costs (refer notes 1, 2 & 16) |             |             |                    |
| Governance                                               | (580,831)   | (667,364)   | (585,198)          |
| General purpose funding                                  | (126,404)   | (127,048)   | (132,097)          |
| Law, order, public safety                                | (264,856)   | (312,556)   | (294,005)          |
| Health                                                   | (213,002)   | (132,973)   | (170,763)          |
| Education and welfare                                    | (18,293)    | (34,918)    | (17,770)           |
| Housing                                                  | (2,013,149) | (1,992,416) | (1,859,524)        |
| Community amenities                                      | (782,187)   | (653,571)   | (652,486)          |
| Recreation and culture                                   | (1,057,113) | (1,006,943) | (993,849)          |
| Transport                                                | (3,135,682) | (3,248,873) | (3,210,117)        |
| Economic services                                        | (1,231,026) | (1,650,417) | (1,589,474)        |
| Other property and services                              | 26,155      | (95,157)    | (38,871)           |
|                                                          | (9,396,388) | (9,922,236) | (9,544,154)        |
| Finance costs (refer notes 2 & 7)                        |             |             |                    |
| Governance                                               | 0           | 0           | 0                  |
| General purpose funding                                  | 0           | 0           | 0                  |
| Law, order, public safety                                | 0           | 0           | 0                  |
| Health                                                   | 0           | 0           | 0                  |
| Education and welfare                                    | 0           | 0           | 0                  |
| Housing                                                  | (894)       | (2,028)     | (2,061)            |
| Community amenities                                      | 0           | (=,==)      | (_,;;_,            |
| Recreation and culture                                   | (15,029)    | (16,119)    | (16,357)           |
| Transport                                                | (13,023)    | (10,113)    | 0                  |
| Economic services                                        | 0           | (281)       | (285)              |
| Other property and services                              | 0           | (201)       | (20 <i>3)</i><br>n |
| other property and services                              | (15,923)    | (18,428)    | (18,703)           |
|                                                          | (1,851,568) | (137,757)   | (973,663)          |
|                                                          | (1,031,300) | (137,737)   | (373,003)          |