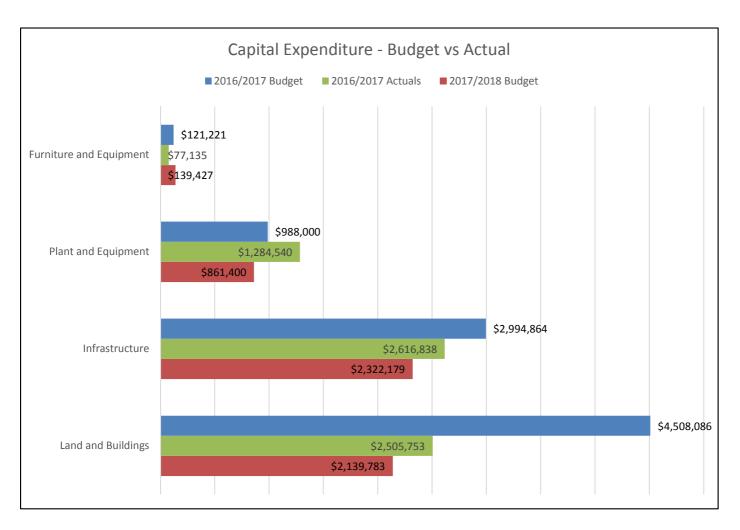

### Capital:

- Plant Purchases \$737,400
- Net Cost \$550,000 12 year average
- Significant Issues keeping costs down, particularly passenger vehicle arrangements need review
- Airstrip Fencing Improvements \$92,870 (\$47,870 grant revenue)
- Signage Upgrades \$10,000
- Footpaths \$45,000
- Kerbing \$45,000
- Road Construction \$1.81m
  - Gravel Re-sheeting \$507,228
  - Widening Kojonup-Frankland Rd \$480,000
  - Pensioner Rd Stage 1 carry over \$182,166
  - Pensioner Rd Stage 2 \$300,000
  - Bitumen Reseal Kojonup-Darken Rd \$75,000
  - Bitumen Reseal Broomehill-Kojonup Rd \$60,000
  - Bitumen Reseal Boscabel-Chittinup Rd \$99,415
  - Bitumen Reseal Vanzuilecom St \$59,000
  - Wooden Culvert Replacement \$30,000

Substantial capital improvements are continuing at Springhaven which would not have been possible without the Southern Inland Health Initiative funding.

The challenge whenever undertaking major capital works is replenishing reserve accounts to meet Asset Management requirements such as maintenance, renewal or replacement.

Council is always challenged to do more with less but not to an extent where service levels are jeopardised or outcomes are unrealistic. With \$3 million less in operating revenue/grant funding compared to 2016/17, many good projects, maintencance and renewal requests have had to be deferred to 2017/18. Council recognises the importance to live within our means whilst still continuing to move forward with a proposed rate increase of 3% which will raise an additional \$108,891.