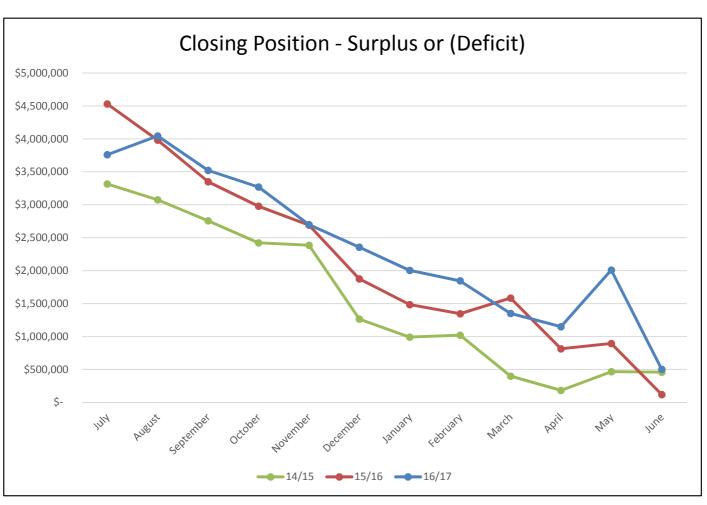

#### **Reserve Accounts**

- Continue to prop up many of the things we are trying to achieve.
- This year's movement sees a reduction of \$430,000:
  - Opening Balance \$3.07m
  - Closing Balance \$2.64m
- New Reserve Accounts created in 2017/2018:
  - Saleyards
  - Swimming Pool
  - Springhaven Equipment
  - Day Care Centre Maintenance
- Limited opportunity for putting aside for the future for items such as Sporting Facilities or Main Street renewal.