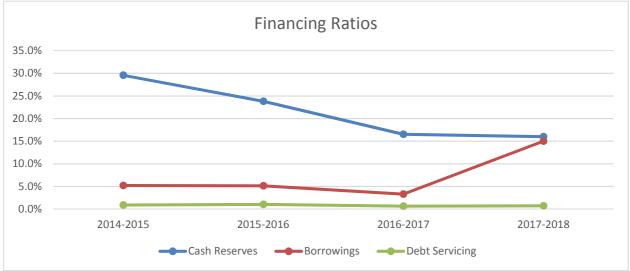

#### **Reserve Accounts**

- Continue to prop up many of the things we are trying to achieve.
- This year's movement sees a reduction of \$430,000:
  - Opening Balance \$3.07m
  - Closing Balance \$2.64m
- New Reserve Accounts created in 2017/2018:
  - Saleyards
  - Swimming Pool
  - Springhaven Equipment
  - Day Care Centre Maintenance
- Limited opportunity for putting aside for the future for items such as Sporting Facilities or Main Street renewal.

#### Loans

- 2017/2018 \$850,000 New Loans proposed for the following projects:
  - **\$450,000** Sub-division expenses (\$500,000 project)
  - \$300,000 Memorial Hall/Harrison Place Project (\$609,000 project and will only proceed if external funding achieved)
  - \$100,000 Bagg St unit refurbishment (\$100,000 project)
  - No loans taken up in 2016/17
- Opening Loan Balance 1 July 2017 \$325,000
- Closing Loan BUDGETED Balance 30 June 2018 \$1.13m