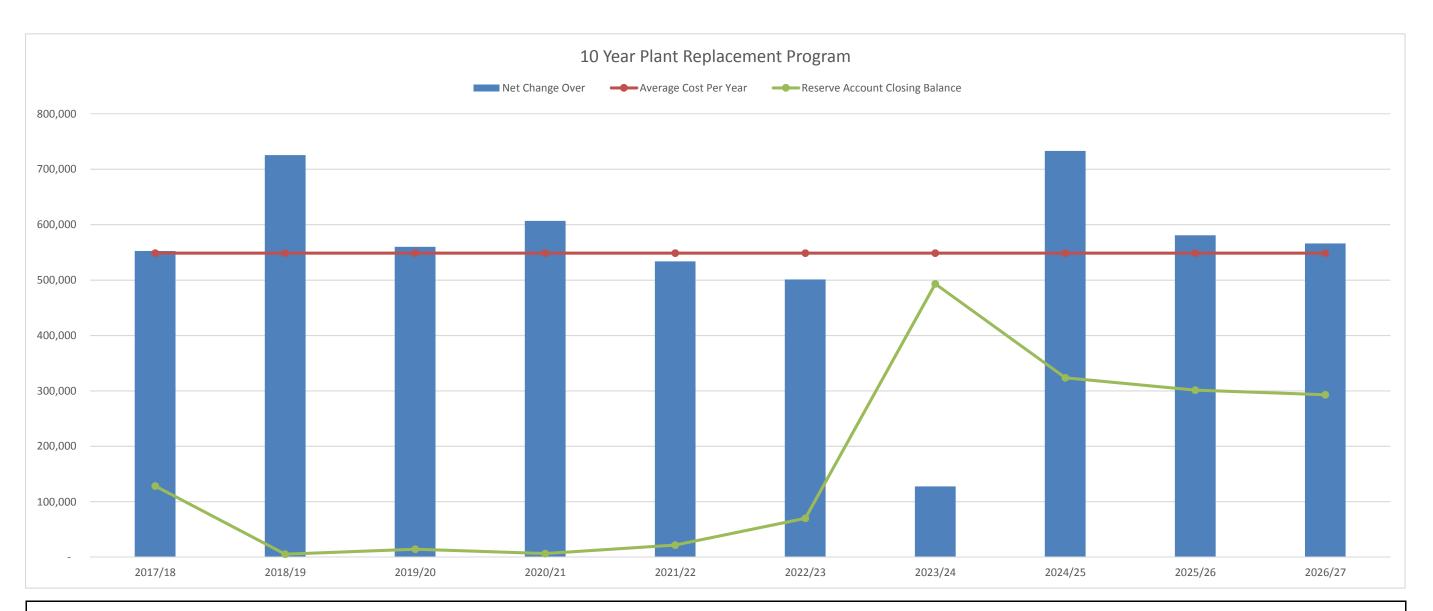

### Capital:

- Plant Purchases \$737,400
- Net Cost \$550,000 12 year average
- Significant Issues keeping costs down, particularly passenger vehicle arrangements need review
- Airstrip Fencing Improvements \$92,870 (\$47,870 grant revenue)
- Signage Upgrades \$10,000
- Footpaths \$45,000
- Kerbing \$45,000
- Road Construction \$1.81m
  - Gravel Re-sheeting \$507,228
  - Widening Kojonup-Frankland Rd \$480,000
  - Pensioner Rd Stage 1 carry over \$182,166
  - Pensioner Rd Stage 2 \$300,000
  - Bitumen Reseal Kojonup-Darken Rd \$75,000
  - Bitumen Reseal Broomehill-Kojonup Rd \$60,000
  - Bitumen Reseal Boscabel-Chittinup Rd \$99,415
  - Bitumen Reseal Vanzuilecom St \$59,000
  - Wooden Culvert Replacement \$30,000